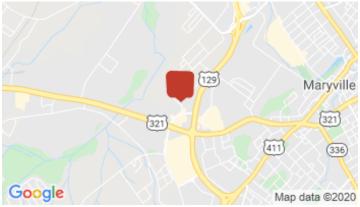

## **Overview/Comments**

Property is next to Home Depot and Sherwin Williams on Turner St. Rte. 321 and 129 are a few yards away! See pictures for aerial views.

Excellent location and possible uses would include Medical/Dental, retail, offices, vehicle related, storage, multi-family, senior housing, apartments, etc. All utilities available.