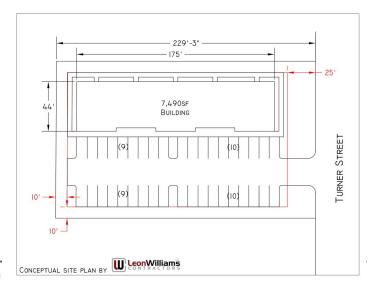

Perfect for any business that needs an EXTREMELY convenient location and near major shopping areas.

Foothills Mall Dr. is extending in the area making this a fast growth area!

See attached potential site plan for a 7,490 SF building.