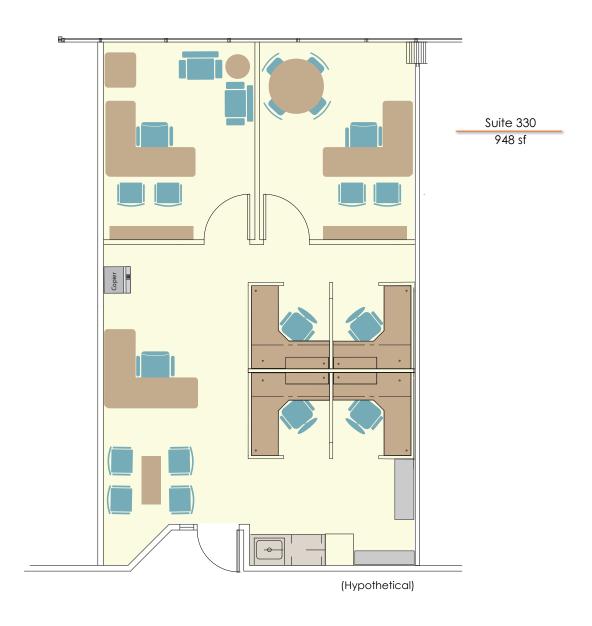

OM DOWNTOWN WITH EASY ACCESS OFF I-70 OR 6TH AVENUE.
- EASY COMMUTE FROM WESTERN AND NORTHERN SUBURBS.
- CLOSE PROXIMITY TO DOWNTOWN, BOULDER CORRIDOR, EXEMPLA LUTHERAN MEDICAL CENTER, AND THE WHEAT RIDGE RECREATIONAL CENTER.
- BUILDING LOBBY AND COMMON AREA UPGRADES RECENTLY COMPLETED.

- AMENITIES INCLUDE
  TELECOMMUNICATIONS FROM
  CENTURYLINK AND COMCAST, ON-SITE
  BANK, 2-STORY ATRIUM LOBBY, AND
  CONVENIENT ACCESS TO RESTAURANTS,
  RETAIL AND OTHER SERVICES.
- 3.8/1,000 SF PARKING.
- NEAR THE WADSWORTH LIGHT RAIL STATION

#### For leasing information please contact:

Johnny Neff | 720.743.6399 jneff@premisescommercial.com

Matt Smith | 303.996.8460 msmith@premisescommercial.com



# FirstBank in Wheat Ridge

4350 Wadsworth Boulevard, Wheat Ridge, CO 80033

#### **AVAILABLE SUITES**



#### WWW.PREMISESCOMMERCIAL.COM