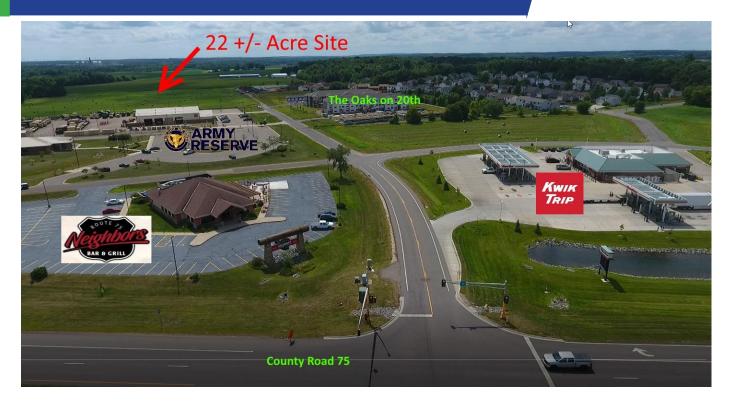

## JUST LISTED | 22 +/- ACRE LAND SITE IN GROWING COMMUNITY | SAINT JOSEPH

Just Listed – 22 +/- acre land parcel in a vibrant and growing Saint Joseph location. Site is within blocks of Neighbors Bar & Grill, Kwik Trip, US Army Reserves, several new apartment buildings, and other residential developments. Site is close proximity to County Road 75 and a short 5-mile drive to Saint Cloud.