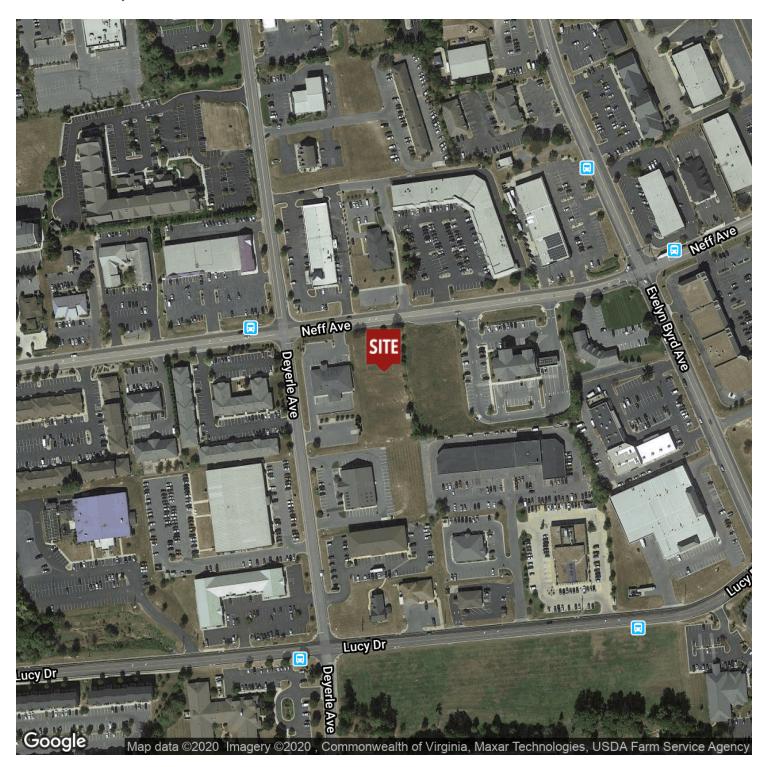

lable

Public Sewer Available

MLS#: 602719



#### **PROPERTY OVERVIEW**

One of the few remaining PRIME BUSINESS/COMMERCIAL LOTS in Harrisonburg. Located within Harrisonburg's primary office/business district with national retailers and high density residential surrounding while maintaining convenient access via Neff Avenue. Located within a 1-mile radius to Harrisonburg's main retail corridor (E Market Street) and James Madison University.

For More Information:



272 Neff Avenue, Harrisonburg, VA 22801

### **Additional Photos**













For More Information:

272 Neff Avenue, Harrisonburg, VA 22801

**PLAT** 

HENRY P. DEYERLE, TRUSTEE REMARKING PORTION OF TRACT ONE PARCEL B, SECOND D.B. 821, P. 73/



FINAL PLAT



272 Neff Avenue, Harrisonburg, VA 22801

### **Location Maps**