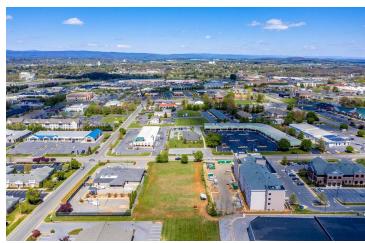

#### **PROPERTY OVERVIEW**

One of the few remaining PRIME BUSINESS/COMMERCIAL LOTS in Harrisonburg. Located within Harrisonburg's primary office/business district with national retailers and high density residential surrounding while maintaining convenient access via Neff Avenue. Located within a 1-mile radius to Harrisonburg's main retail corridor (E Market Street) and James Madison University.

### **Additional Photos**

For More Information:

272 Neff Avenue, Harrisonburg, VA 22801

**PLAT** 

HENRY P. DEYERLE, TRUSTEE REMARKING PORTION OF TRACT ONE PARCEL B, SECOND D.B. 821, P. 73/

FINAL PLAT

272 Neff Avenue, Harrisonburg, VA 22801