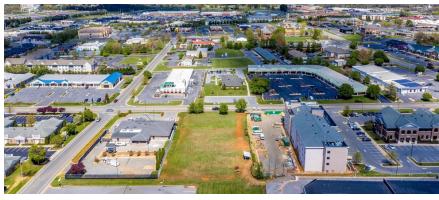

#### **PROPERTY OVERVIEW**

One of the few remaining PRIME BUSINESS/COMMERCIAL LOTS in Harrisonburg. Located within Harrisonburg's primary office/business district with national retailers and high density residential surrounding while maintaining convenient access via Neff Avenue. Located within a 1-mile radius to Harrisonburg's main retail corridor (E Market Street) and James Madison University.

### **Additional Photos**

For More Information:

272 Neff Avenue, Harrisonburg, VA 22801

**PLAT** 

HENRY P. DEYERLE, TRUSTEE REMARKING PORTION OF TRACT ONE PARCEL B, SECOND D.B. 821, P. 73/

FINAL PLAT

272 Neff Avenue, Harrisonburg, VA 22801