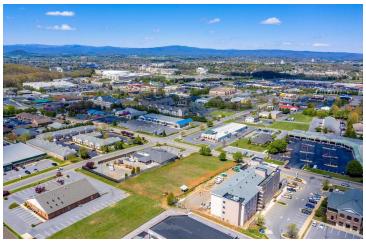

#### **PROPERTY OVERVIEW**

One of the few remaining PRIME BUSINESS/COMMERCIAL LOTS in Harrisonburg. Located within Harrisonburg's primary office/business district with national retailers and high density residential surrounding while maintaining convenient access via Neff Avenue. Located within a 1-mile radius to Harrisonburg's main retail corridor (E Market Street) and James Madison University.

### **Additional Photos**

For More Information:

272 Neff Avenue, Harrisonburg, VA 22801

**PLAT** 

HENRY P. DEYERLE, TRUSTEE REMARKING PORTION OF TRACT ONE PARCEL B, SECOND D.B. 821, P. 73/

FINAL PLAT

272 Neff Avenue, Harrisonburg, VA 22801