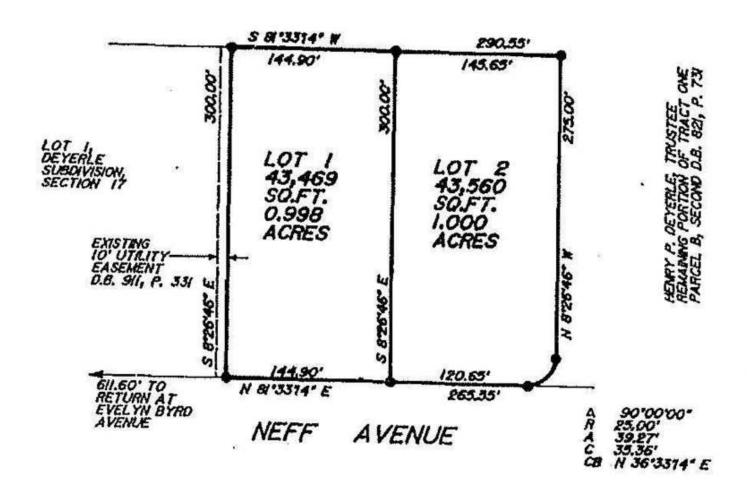

### **Additional Photos**

For More Information:

272 Neff Avenue, Harrisonburg, VA 22801

**PLAT** 

HENRY P. DEYERLE, TRUSTEE REMARKING PORTION OF TRACT ONE PARCEL B, SECOND D.B. 821, P. 73/

FINAL PLAT

272 Neff Avenue, Harrisonburg, VA 22801