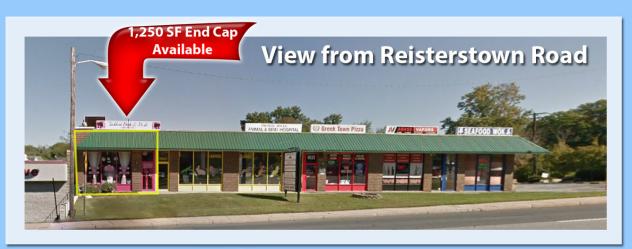

#### 9621 REISTERSTOWN RD, OWINGS MILLS, MD 21117

VALLEY PLACE TWO

#### **PROPERTY HIGHLIGHTS**

- 1,250 SF end cap & 4,800 SF lower level space available
- Ideal uses include for 1250 sf: retail space, law office, wellness, spa and personal care services
- Ideal uses include for 4800 sf: child daycare, adult daycare, dance studio, wellness, spa and activity uses, sanctuary worship space and meeting & office space
- Dedicated pylon sign for lower level tenant
- BI Zoned
- Easy access and close proximity to major highways (I-695, I-795, I-83), Westminster Pike (Rt 140) plus numerous dining, banking, shopping and service amenities