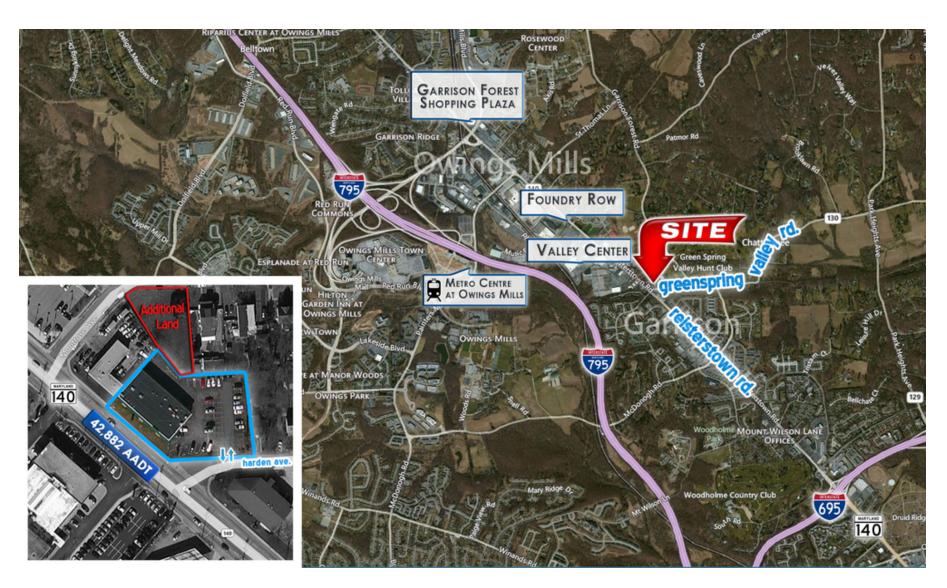

# 9621 REISTERSTOWN RD, OWINGS MILLS, MD 21117 VALLEY PLACE TWO

Aerial

Steven L. Cornblatt

443.921.9331 scornblatt@troutdaniel.com jcornblatt@troutdaniel.com

**James Cornblatt** 

410.963.9662

The information contained in this marketing brochure has been obtained from sources we believe to be reliable; however, Trout Daniel & Associates LLC has not verified, and will not verify any of the information contained herein, nor has Trout Daniel & Associates LLC conducted any investigation regarding these matters and makes no warranty or representation whatsoever regarding the accuracy or completeness of the information provided. An agent indicated by an asterisk (\*) has a direct or indirect ownership interest in this property.