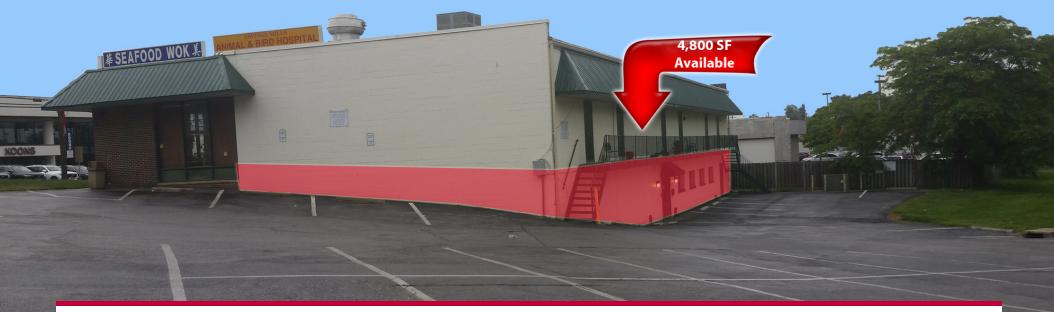

#### **PROPERTY HIGHLIGHTS**

- 1,250 SF end cap & 4,800 SF lower level space available
- Ideal uses include for 1250 sf: retail space, law office, wellness, spa and personal care services
- Ideal uses include for 4800 sf: child daycare, adult daycare, dance studio, wellness, spa and activity uses, sanctuary worship space and meeting & office space
- Dedicated pylon sign for lower level tenant
- BI Zoned
- Easy access and close proximity to major highways (I-695, I-795, I-83), Westminster Pike (Rt 140) plus numerous dining, banking, shopping and service amenities