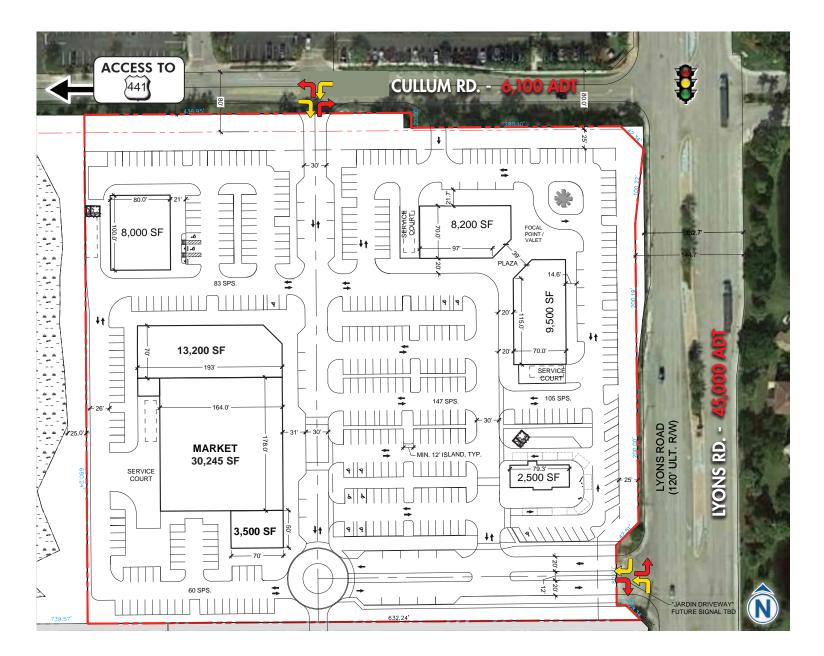

### HIGHLIGHTS

- Proposed specialty grocer anchored center with restaurant pads and multi-tenant outparcel buildings
- Located in the heart of Coconut Creek, off Lyons Road just north of Sample Road
- Over 1,500 residential units coming soon in immediate area
- Adjacent to upscale Promenade at Coconut Creek, an open air lifestyle center. Tenants include:

- Conveniently located 3 minutes from the Sawgrass Expressway, just over 1 mile north
- The development trades to the heavy affluent population of Coconut Creek, Parkland and Boca Raton with a combine trade area of over 700,000 full-time residents.

# **SITE |** HIGHLIGHTS

SWC OF CULLUM RD. & LYONS RD. COCONUT CREEK, FL

SWC OF CULLUM RD. & LYONS RD. COCONUT CREEK, FL