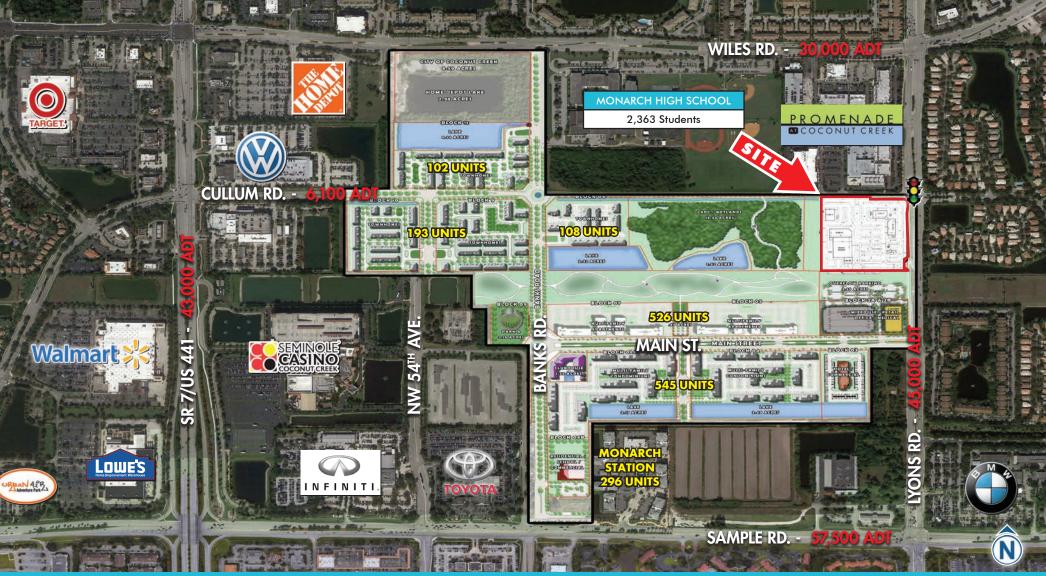

# **SITE |** HIGHLIGHTS

SWC OF CULLUM RD. & LYONS RD. COCONUT CREEK, FL

SWC OF CULLUM RD. & LYONS RD. COCONUT CREEK, FL

# AERIAL | CLOSE-UP

## swc of cullum rd. & lyons rd. COCONUT CREEK, FL