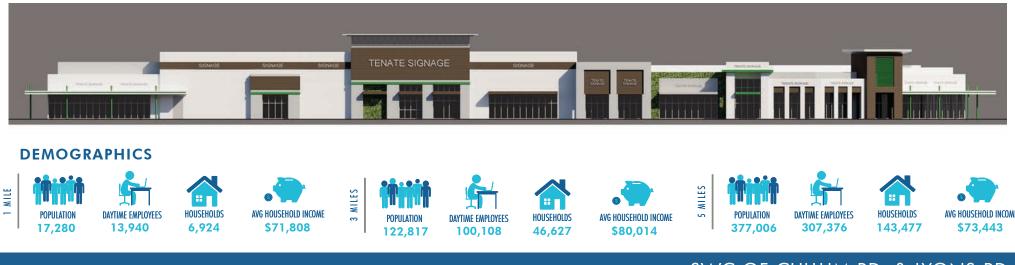

### HIGHLIGHTS

- Proposed specialty grocer anchored center with restaurant pads and multi-tenant outparcel buildings
- Located in the heart of Coconut Creek, off Lyons Road just north of Sample Road
- Over 1,500 residential units coming soon in immediate area
- Adjacent to upscale Promenade at Coconut Creek, an open air lifestyle center. Tenants include:

- Conveniently located 3 minutes from the Sawgrass Expressway, just over 1 mile north
- The development trades to the heavy affluent population of Coconut Creek, Parkland and Boca Raton with a combine trade area of over 700,000 full-time residents.