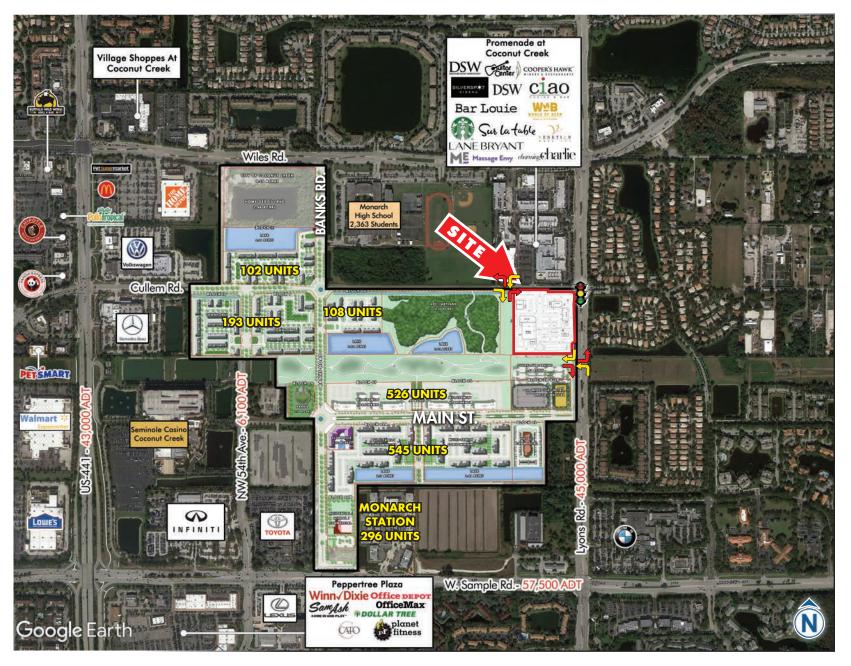

### HIGHLIGHTS

- Proposed specialty grocer anchored center with restaurant pads and multi-tenant outparcel buildings
- Located in the heart of Coconut Creek, off Lyons Road just north of Sample Road
- Over 1,500 residential units coming soon in immediate area
- Adjacent to upscale Promenade at Coconut Creek, an open air lifestyle center. Tenants include:

# AERIAL | CLOSE-UP

## swc of cullum rd. & lyons rd. COCONUT CREEK, FL