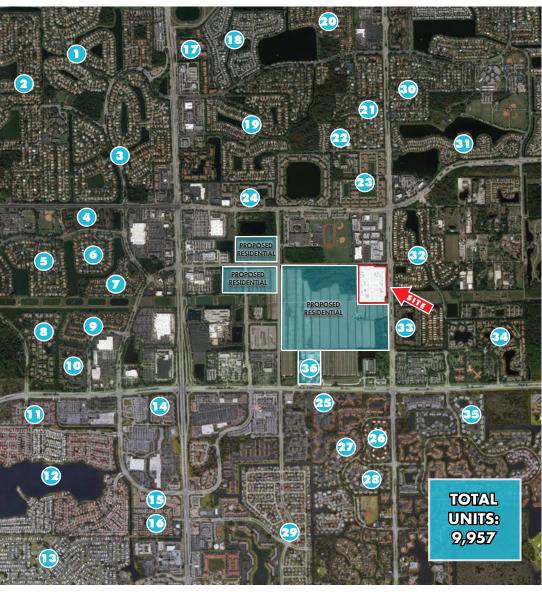

#### **RESIDENTIAL (1 MILE)**

### **RESIDENTIAL (1 MILE)**

| #  | Name:                             | Units: | #  | Name:                         | Units: |
|----|-----------------------------------|--------|----|-------------------------------|--------|
| 1  | Grand Reserve                     | 240    | 19 | Indigo Lakes                  | 247    |
| 2  | Oakbrook (Hidden Hammocks)        | 650    | 20 | Cypress Lake                  | 163    |
| 3  | Coral Creek                       | 673    | 21 | NW 48th Street Area           | 160    |
| 4  | The Park at Turtle Run Apartments | 257    | 22 | Cypress Estates               | 19     |
| 5  | Turtle Run Blvd. & NW 65th        | 109    | 23 | Hilton Estates                | 22     |
| 6  | Hidden Lake                       | 65     | 24 | Solaire Apartments            | 270    |
| 7  | Newport at Turtle Run             | 118    | 25 | The Landings at Coconut Creek | 360    |
| 8  | The Grove at Turtle Run           | 510    | 26 | Star Pointe Apartments        | 192    |
| 9  | Harbor Island                     | 105    | 27 | Karanda Village III           | 88     |
| 10 | Park Place at Turtle Run          | 350    | 28 | Karanda Village IV            | 392    |
| 11 | Cypress Pointe                    | 280    | 29 | Banks Road Area               | 364    |
| 12 | Coral Bay                         | 977    | 30 | Winston Park Blvd Area        | 141    |
| 13 | Coral Cay Plantation              | 819    | 31 | Bayan Estates                 | 140    |
| 14 | Poinciana Placa                   | 222    | 32 | Coquina                       | 163    |
| 15 | Toscana Apartments                | 240    | 33 | Riviera Palms                 | 248    |
| 16 | Cape Sable                        | 85     | 34 | Olivine at the Township       | 272    |
| 17 | Coconut Palm Club                 | 301    | 35 | Karanda Village VI            | 189    |
| 18 | Somerset At Laurens Turn          | 230    | 36 | Monarch Station               | 296    |
|    |                                   |        |    |                               |        |

# **SITE |** GATED COMMUNITIES RESIDENTIAL TRADE

## SWC OF CULLUM RD. & LYONS RD. COCONUT CREEK, FL