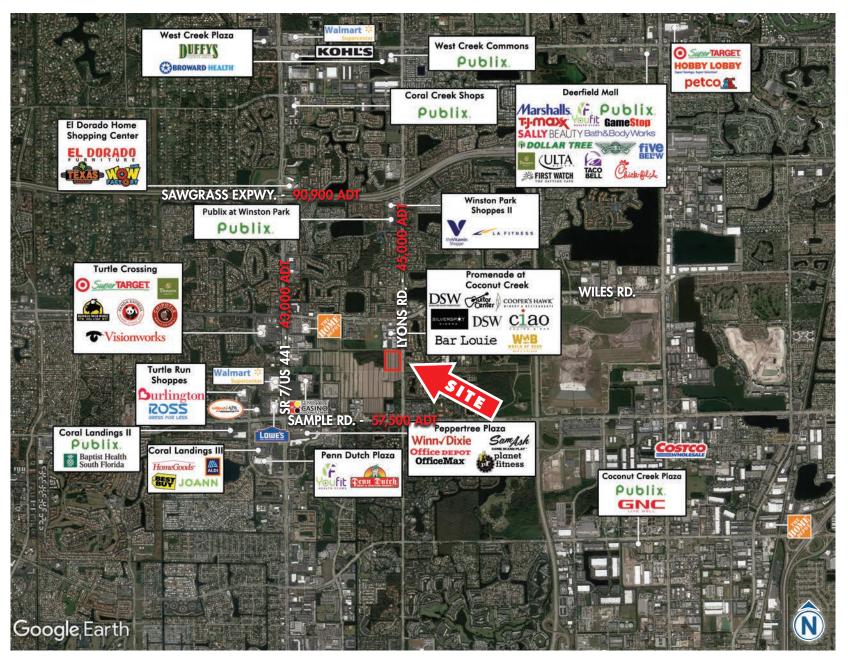

- Conveniently located 3 minutes from the Sawgrass Expressway, just over 1 mile north
- The development trades to the heavy affluent population of Coconut Creek, Parkland and Boca Raton with a combine trade area of over 700,000 full-time residents.

# AERIAL | TRADE

### SWC OF CULLUM RD. & LYONS RD. COCONUT CREEK, FL

The information herein was obtained from third parties and has not been independently verified by Katz & Associates. Any and all interested parties should have their choice of experts inspect the property and verify all information. Katz & Associates makes no warranties or guarantees as to the information given to any prospective buyer or tenant. REV: 06.18.19