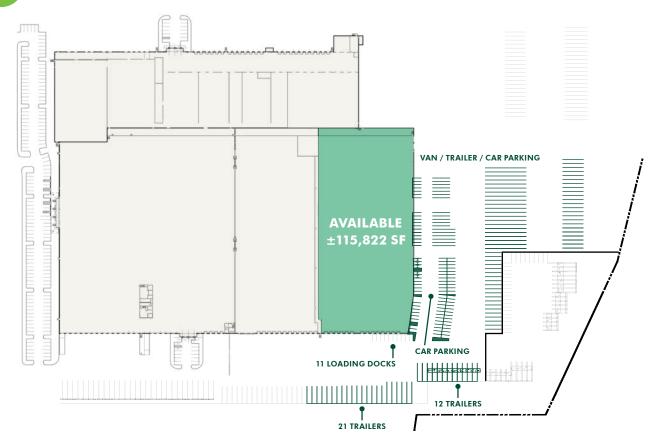

Located northwest of Boston, the property is approximately three miles from the intersection of Route 3 and Interstate 495. The available space has warehouse clear heights of 30-32', 11 loading docks with levelers, six drive-in doors and rail service, all on a 62-acre site that can accommodate significant trailer and car parking.

#### **BUILDING SPECIFICATIONS**

- + Use: Warehouse and distribution
- + Stories: One
- + Building Size: 612,685 SF
- + Available SF: ±115,822 SF
  - **Warehouse:** ±111,322 SF
  - **Office:** ±4,500 SF
- + Year Built/Renovated: 1972/1982, 2007
- + Site Size: Approximately 62 acres
- + **Construction:** Steel-frame structure with precast-concrete panels
- + Roof: Ballasted rubber-membrane roof (2003)
- + Clear Height: 30'
- + Bay Size: 32' x 40' and 30' x 50'
- + **Loading:** 11 tailboard-level docks within available space and six drive-in doors