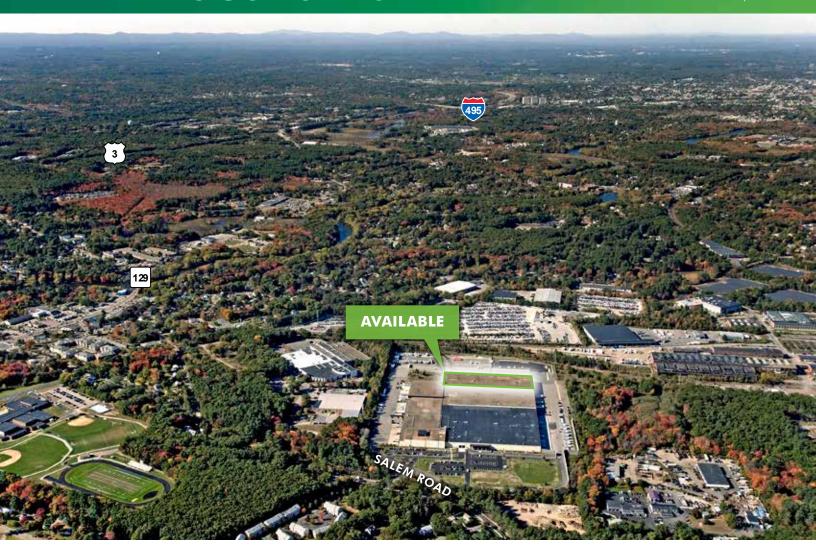

### **PROPERTY OVERVIEW**

Billerica Commerce Center at 90 Salem Road is a first class distribution center consisting of 612,685 SF of warehouse space situated on 62 acres. Recent improvements include new entrance features for tenant spaces, new driveways and parking areas, new landscaping, façade improvements, and new overhead dock doors.

Located northwest of Boston, the property is approximately three miles from the intersection of Route 3 and Interstate 495. The available space has warehouse clear heights of 30-32', 11 loading docks with levelers, six drive-in doors and rail service, all on a 62-acre site that can accommodate significant trailer and car parking.