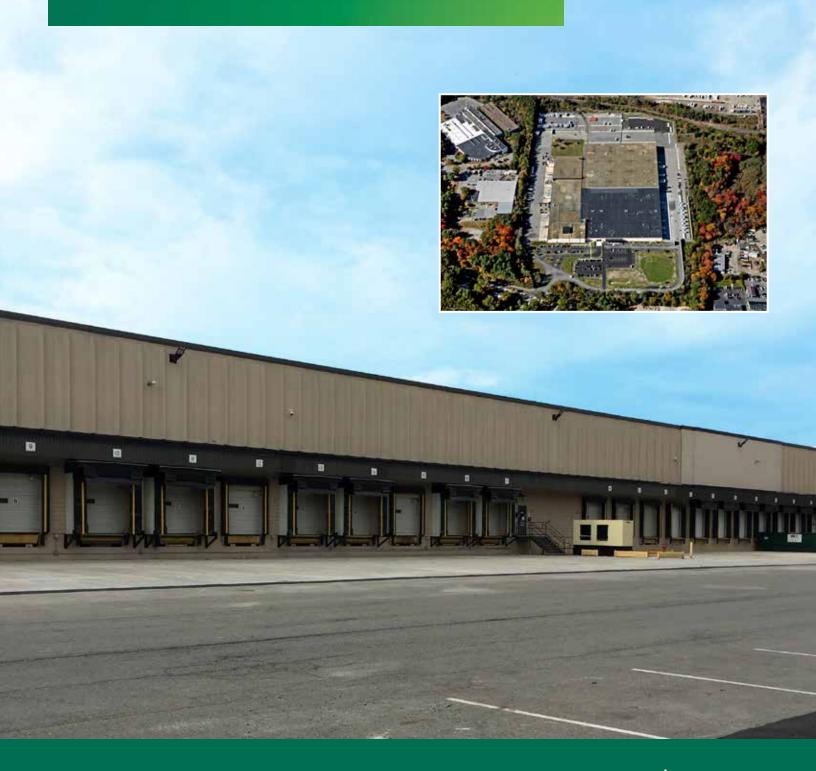

# **WAREHOUSE SPACE** ±115,822 SF

BILLERICA COMMERCE CENTER, 90 SALEM ROAD North Billerica, MA

### **PROPERTY OVERVIEW**

Billerica Commerce Center at 90 Salem Road is a first class distribution center consisting of 612,685 SF of warehouse space situated on 62 acres. Recent improvements include new entrance features for tenant spaces, new driveways and parking areas, new landscaping, façade improvements, and new overhead dock doors.

Located northwest of Boston, the property is approximately three miles from the intersection of Route 3 and Interstate 495. The available space has warehouse clear heights of 30-32', 11 loading docks with levelers, six drive-in doors and rail service, all on a 62-acre site that can accommodate significant trailer and car parking.