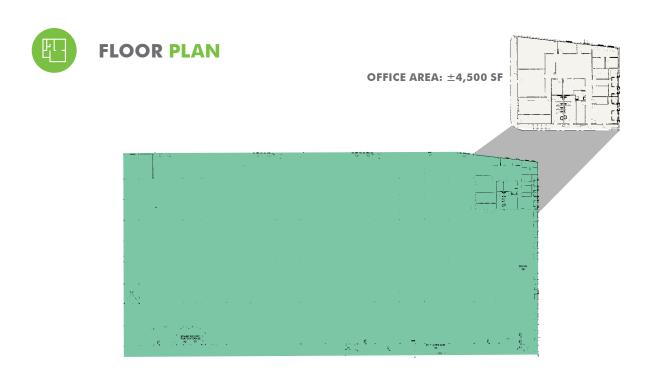

#### **BUILDING SPECIFICATIONS**

- + Use: Warehouse and distribution
- + Stories: One
- + Building Size: 612,685 SF
- + Available SF: ±115,822 SF
  - **Warehouse:** ±111,322 SF
  - **Office:** ±4,500 SF
- + Year Built/Renovated: 1972/1982, 2007
- + Site Size: Approximately 62 acres
- + **Construction:** Steel-frame structure with precast-concrete panels
- + Roof: Ballasted rubber-membrane roof (2003)
- + Clear Height: 30'
- + Bay Size: 32' x 40' and 30' x 50'
- + **Loading:** 11 tailboard-level docks within available space and six drive-in doors