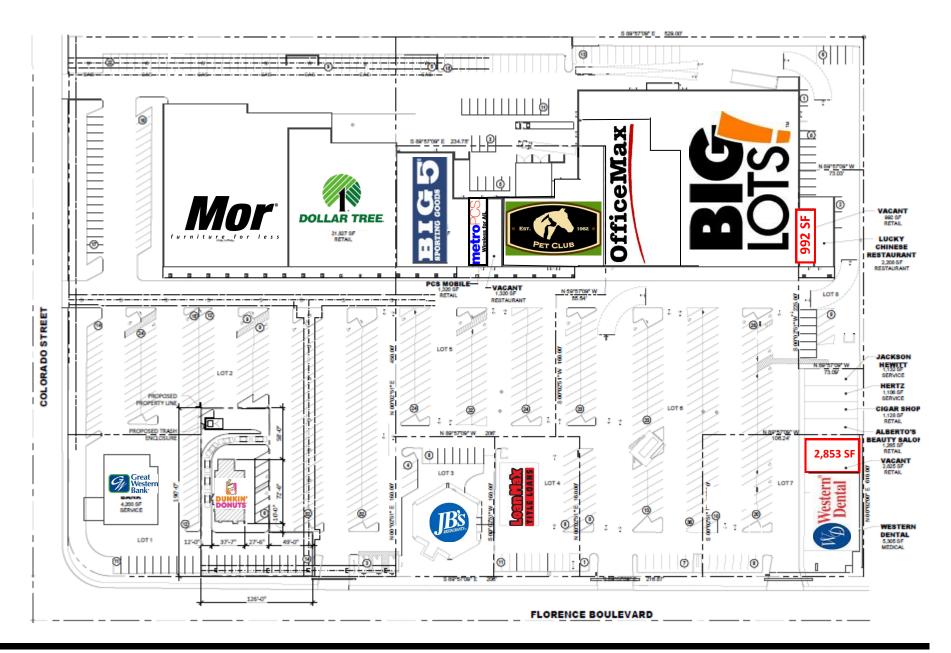

## Casa Grande Shopping Center

**NEC OF FLORENCE & COLORADO ST.** 

**Tenants at Intersection:** 

**Demographics** 

Population: 1 Mile 3 Mile 5 Mile 10 Mile 36,796 48,815 67,738 9,900

Ave HH Income: \$67.790 \$58,826 \$60,050 \$58,930