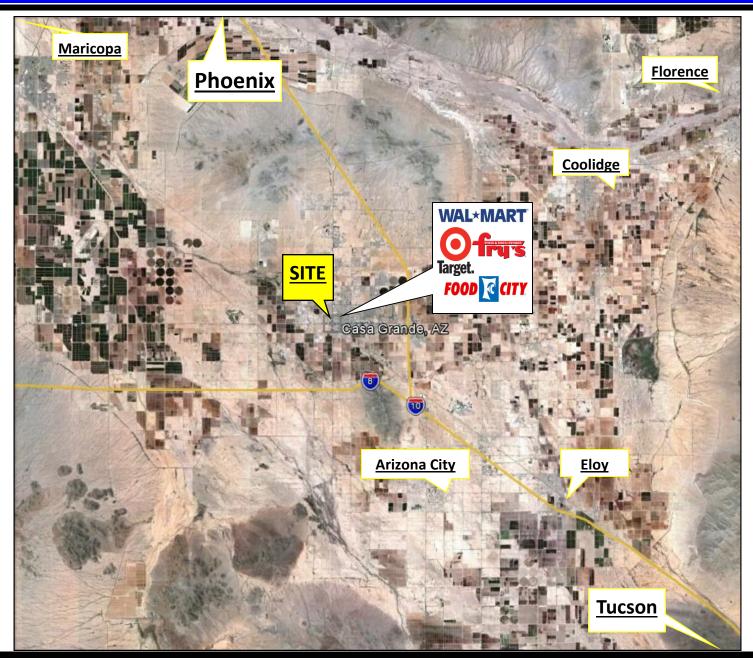

## Casa Grande Shopping Center

**NEC OF FLORENCE & COLORADO ST.** 

**Tenants at Intersection:** 

**Demographics** 

Population: 1 Mile 3 Mile 5 Mile 10 Mile 36,796 48,815 67,738 9,900

Ave HH Income: \$67.790 \$58,826 \$60,050 \$58,930

**Traffic Counts:** 39,000 CPD Florence Blvd.

7,000 CPD Colorado St.