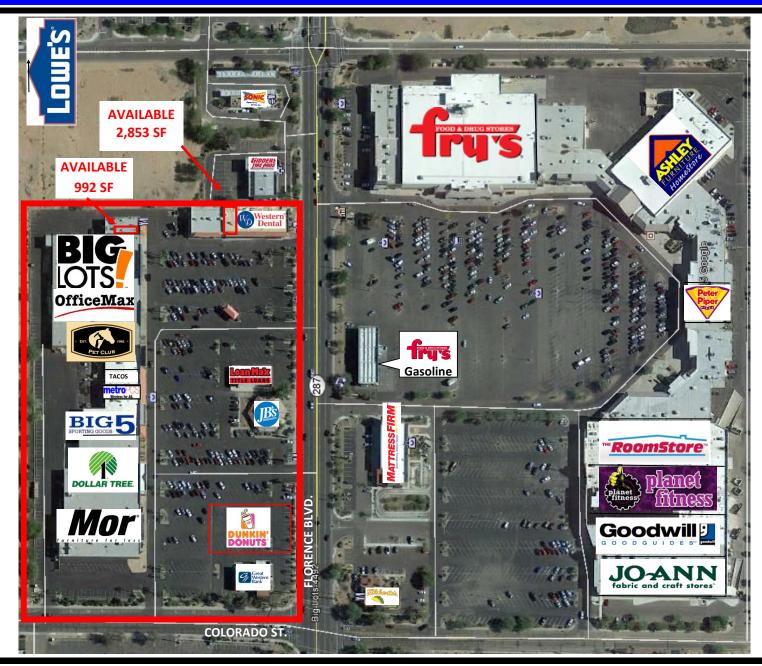

## Casa Grande Shopping Center

**NEC OF FLORENCE & COLORADO ST.** 

**Tenants at Intersection:** 

**Demographics** 

Population: 1 Mile 3 Mile 5 Mile 10 Mile 36,796 48,815 67,738 9,900

Ave HH Income: \$67.790 \$58,826 \$60,050 \$58,930

**Traffic Counts:** 39,000 CPD Florence Blvd.

7,000 CPD Colorado St.