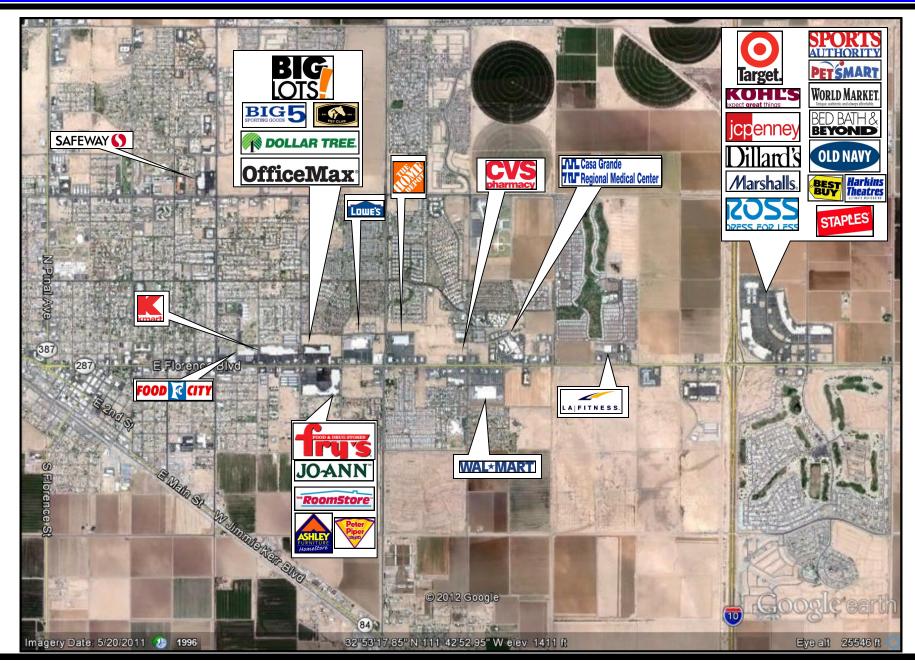

## Casa Grande Shopping Center

**NEC OF FLORENCE & COLORADO ST.** 

**Tenants at Intersection:** 

**Demographics** 

Population: 1 Mile 3 Mile 5 Mile 10 Mile 36,796 48,815 67,738 9,900

Ave HH Income: \$67.790 \$58,826 \$60,050 \$58,930

**Traffic Counts:** 39,000 CPD Florence Blvd.

7,000 CPD Colorado St.