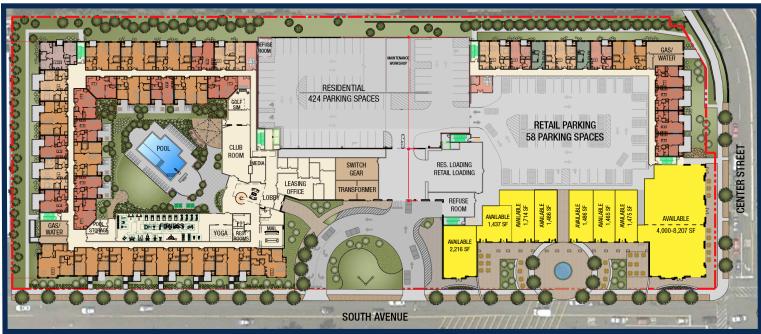

#### **Availabilities**

• +/- 1,437-6,853 SF

• +/- 1,465-12,633 SF

#### **Site Description**

- New mixed-use project in the heart of Garwood with approximately 298 residential units and approximately 19,486 square
  feet of retail at the intersection of South Avenue and Center Street, allowing for easy accessibility to the site. The developer
  also has future plans for an additional 73 residential units to be built on an adjacent lot.
- PILOT program that will significantly reduce each tenant's taxes, also providing a fixed figure for decades.
- Dedicated on-site parking for retail customers, benefiting residents of Westfield, Cranford and Garwood that visit the retail corridor.
- Convenience opportunity for the travelers visiting the Garwood Train Station that is within steps of the subject site. The Garden State Parkway is also less than 3 miles from the site.
- Extremely dense market with a population of approximately 129,000 within 3 miles and surrounded by national and regional retailers attracting consumers from a multitude of towns.
- Very strong median income levels to coincide with a daytime population of approximately 137,000 within 3 miles.