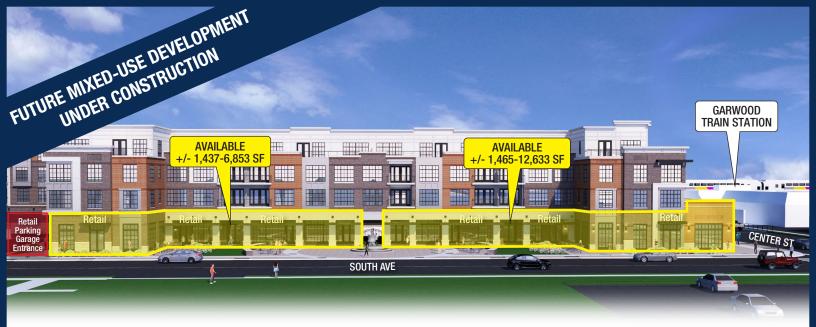

#### **Availabilities**

• +/- 1,437-6,853 SF

• +/- 1,465-12,633 SF

#### **Site Description**

- New mixed-use project in the heart of Garwood with approximately 298 residential units and approximately 19,486 square
  feet of retail at the intersection of South Avenue and Center Street, allowing for easy accessibility to the site. The developer
  also has future plans for an additional 73 residential units to be built on an adjacent lot.
- PILOT program that will significantly reduce each tenant's taxes, also providing a fixed figure for decades.
- Dedicated on-site parking for retail customers, benefiting residents of Westfield, Cranford and Garwood that visit the retail corridor.
- Convenience opportunity for the travelers visiting the Garwood Train Station that is within steps of the subject site. The Garden State Parkway is also less than 3 miles from the site.
- Extremely dense market with a population of approximately 129,000 within 3 miles and surrounded by national and regional retailers attracting consumers from a multitude of towns.
- Very strong median income levels to coincide with a daytime population of approximately 137,000 within 3 miles.