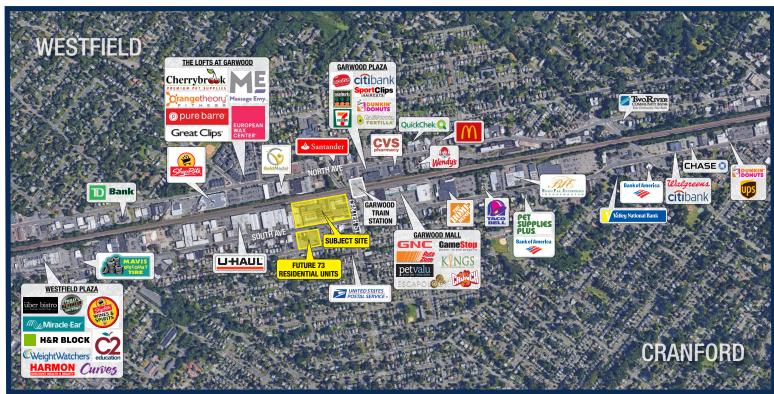

#### **Site Description**

- New mixed-use project in the heart of Garwood with approximately 298 residential units and approximately 19,486 square
  feet of retail at the intersection of South Avenue and Center Street, allowing for easy accessibility to the site. The developer
  also has future plans for an additional 73 residential units to be built on an adjacent lot.
- PILOT program that will significantly reduce each tenant's taxes, also providing a fixed figure for decades.
- Dedicated on-site parking for retail customers, benefiting residents of Westfield, Cranford and Garwood that visit the retail corridor.
- Convenience opportunity for the travelers visiting the Garwood Train Station that is within steps of the subject site. The Garden State Parkway is also less than 3 miles from the site.
- Extremely dense market with a population of approximately 129,000 within 3 miles and surrounded by national and regional retailers attracting consumers from a multitude of towns.
- Very strong median income levels to coincide with a daytime population of approximately 137,000 within 3 miles.