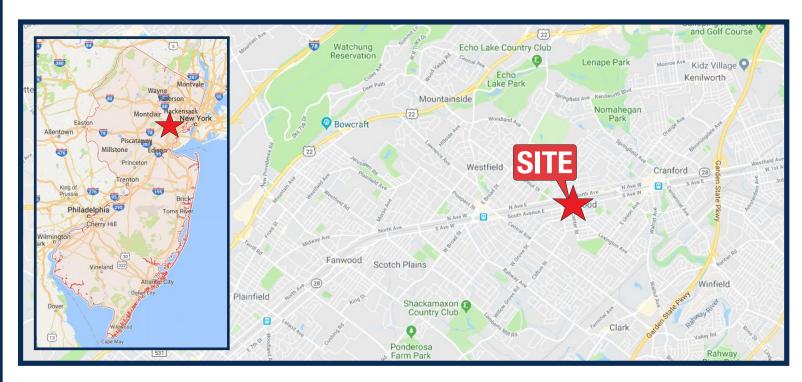

#### **Site Description**

- New mixed-use project in the heart of Garwood with approximately 298 residential units and approximately 19,486 square
  feet of retail at the intersection of South Avenue and Center Street, allowing for easy accessibility to the site. The developer
  also has future plans for an additional 73 residential units to be built on an adjacent lot.
- PILOT program that will significantly reduce each tenant's taxes, also providing a fixed figure for decades.
- Dedicated on-site parking for retail customers, benefiting residents of Westfield, Cranford and Garwood that visit the retail corridor.
- Convenience opportunity for the travelers visiting the Garwood Train Station that is within steps of the subject site. The Garden State Parkway is also less than 3 miles from the site.
- Extremely dense market with a population of approximately 129,000 within 3 miles and surrounded by national and regional retailers attracting consumers from a multitude of towns.
- Very strong median income levels to coincide with a daytime population of approximately 137,000 within 3 miles.