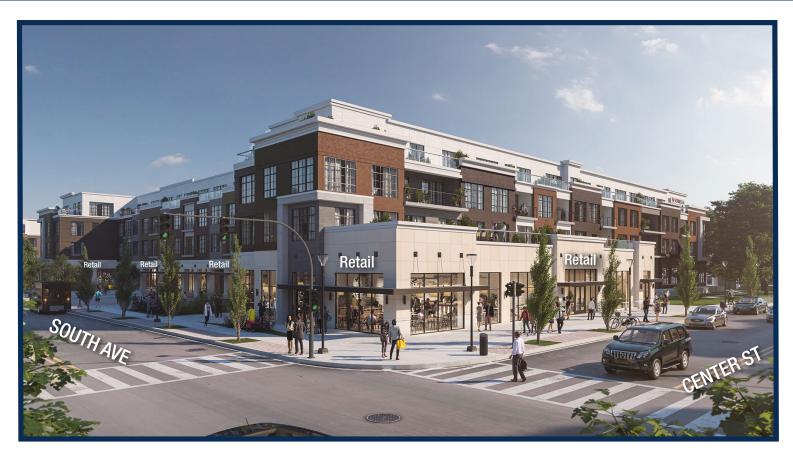

#### **Site Description**

- New mixed-use project in the heart of Garwood with approximately 298 residential units and approximately 19,486 square
  feet of retail at the intersection of South Avenue and Center Street, allowing for easy accessibility to the site. The developer
  also has future plans for an additional 73 residential units to be built on an adjacent lot.
- PILOT program that will significantly reduce each tenant's taxes, also providing a fixed figure for decades.
- Dedicated on-site parking for retail customers, benefiting residents of Westfield, Cranford and Garwood that visit the retail corridor.
- Convenience opportunity for the travelers visiting the Garwood Train Station that is within steps of the subject site. The Garden State Parkway is also less than 3 miles from the site.
- Extremely dense market with a population of approximately 129,000 within 3 miles and surrounded by national and regional retailers attracting consumers from a multitude of towns.
- Very strong median income levels to coincide with a daytime population of approximately 137,000 within 3 miles.