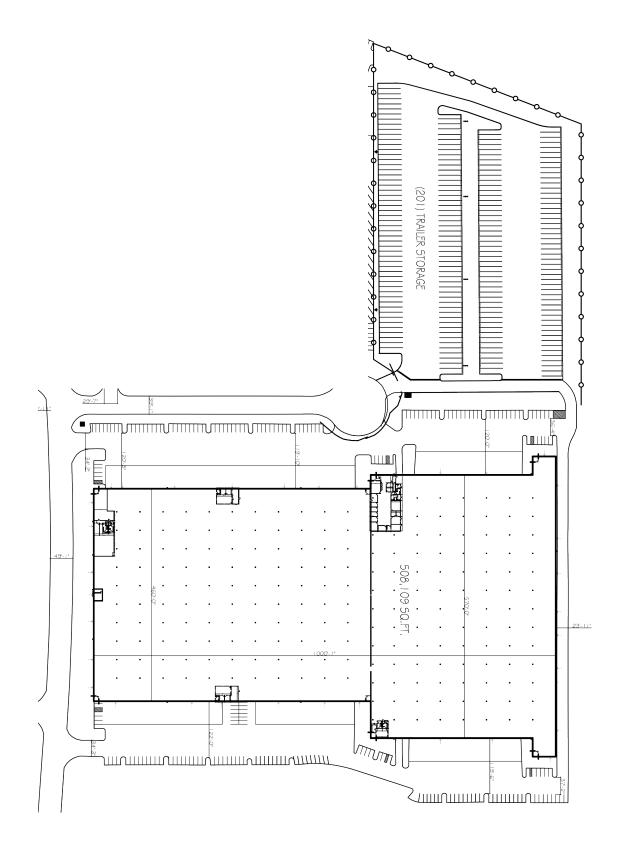

# MARSHFIELD BUSINESS PARK

8416 KELSO DRIVE ESSEX, MD 21221

## 508,171 SF

## CLASS A WAREHOUSE FOR LEASE



US ROUT

Acres



## SITE/FLOOR PLAN

## **BUILDING FEATURES**



### LOCATION







# MARSHFIELD BUSINESS PARK

ESSEX, MD 21221



### CONTACT US

**BILL PELLINGTON** 

Executive Vice President +1 410 244 3137 bill.pellington@cbre.com

### JUSTIN MOHLER

Senior Vice President +1 410 244 3116 iustin mobler@cbre.com

#### JON CASELLA

Senior Vice President +1 410 244 3127 jon.casella@cbre.com

#### CBRE, INC.

100 E Pratt Street, Suite 1700 Baltimore, MD 21202 www.cbre.com/baltimore

© 2020 CBRE, Inc. The information contained in this document has been obtained from sources believed reliable. While CBRE, Inc. does not doubt its accuracy, CBRE, Inc. has not verified it and makes no guarantee, warranty or representation about it. It is your responsibility to independently confirm its accuracy and completeness. Any projections, opinions, assumptions or estimates used are f