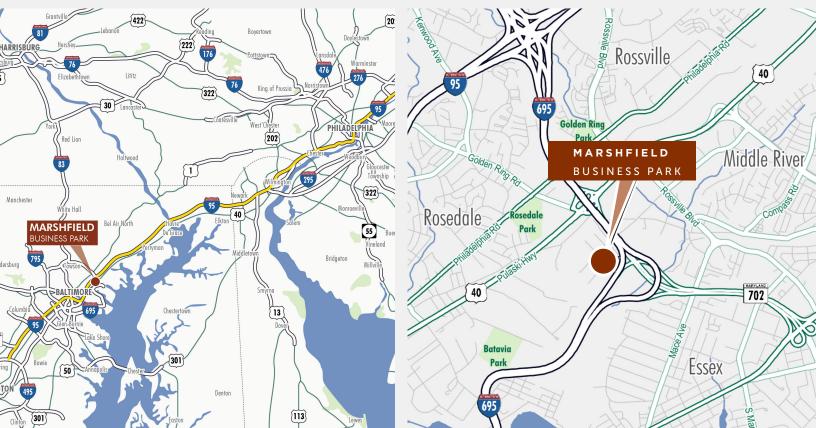

# MARSHFIELD BUSINESS PARK

8416 KELSO DRIVE ESSEX, MD 21221

## 508,171 SF

## CLASS A WAREHOUSE FOR LEASE



US ROUT

Acres



## SITE/FLOOR PLAN

## **BUILDING FEATURES**



### LOCATION







# MARSHFIELD BUSINESS PARK

ESSEX, MD 21221



### CONTACT US

**BILL PELLINGTON** 

Executive Vice President +1 410 244 3137 bill.pellington@cbre.com

### JUSTIN MOHLER

Senior Vice President +1 410 244 3116 iustin mobler@cbre.com

#### JON CASELLA

Senior Vice President +1 410 244 3127 jon.casella@cbre.com

#### CBRE, INC.

100 E Pratt Street, Suite 1700 Baltimore, MD 21202 www.cbre.com/baltimore

© 2020 CBRE, Inc. The information contained in this document has been obtained from sources believed reliable. While CBRE, Inc. does not doubt its accuracy, CBRE, Inc. has not verified it and makes no guarantee, warranty or representation about it. It is your responsibility to independently confirm its accuracy and completeness. Any projections, opinions, assumptions or estimates used are