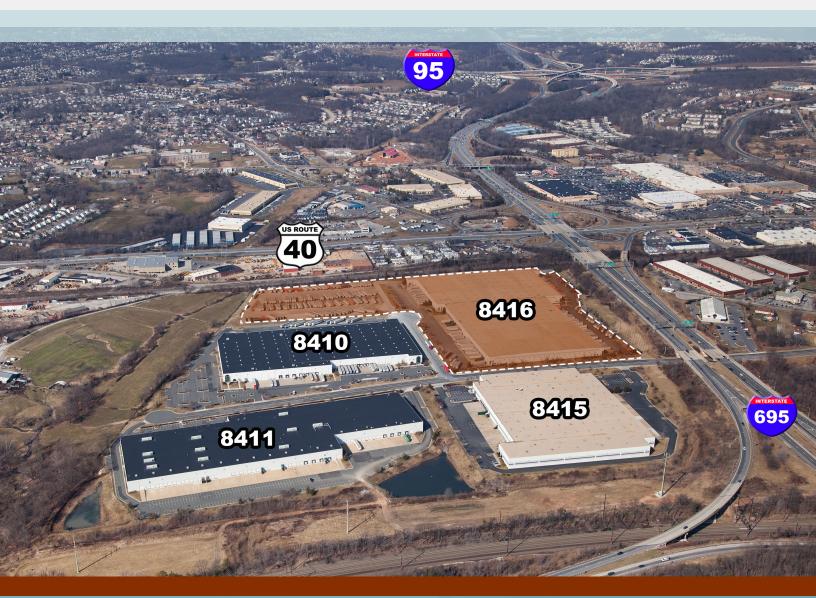

# MARSHFIELD BUSINESS PARK

8416 KELSO DRIVE ESSEX, MD 21221

## 508,171 SF

## CLASS A WAREHOUSE FOR LEASE



US ROUT

Acres



## SITE/FLOOR PLAN

## **BUILDING FEATURES**



### LOCATION







# MARSHFIELD BUSINESS PARK

ESSEX, MD 21221



### CONTACT US

**BILL PELLINGTON** 

Executive Vice President +1 410 244 3137 bill.pellington@cbre.com

### JUSTIN MOHLER

Senior Vice President +1 410 244 3116 iustin mobler@cbre.com

#### JON CASELLA

Senior Vice President +1 410 244 3127 jon.casella@cbre.com

#### CBRE, INC.

100 E Pratt Street, Suite 1700 Baltimore, MD 21202 www.cbre.com/baltimore

© 2020 CBRE, Inc. The information contained in this document has been obtained from sources believed reliable. While CBRE, Inc. does not doubt its accuracy, CBRE, Inc. has not verified it and makes no guarantee, warranty or representation about it. It is your responsibility to independently confirm its accuracy and completeness. Any projections, opinions, assumptions or estimates used are for example only and do not represent the current