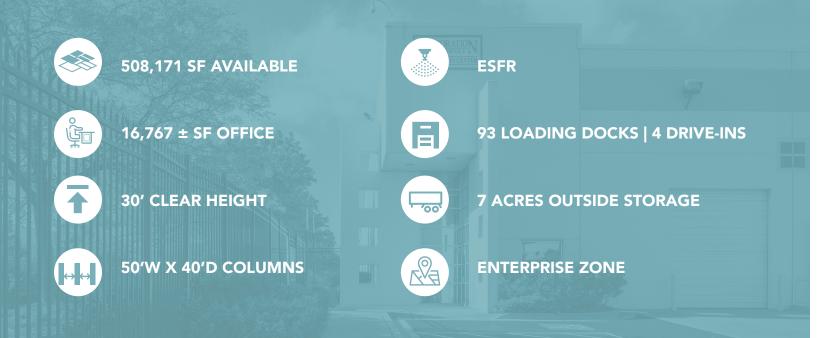

# MARSHFIELD BUSINESS PARK

8416 KELSO DRIVE ESSEX, MD 21221

## 508,171 SF

## CLASS A WAREHOUSE FOR LEASE



US ROUT

Acres



## SITE/FLOOR PLAN

## **BUILDING FEATURES**



### LOCATION







# MARSHFIELD BUSINESS PARK

ESSEX, MD 21221



### CONTACT US

**BILL PELLINGTON** 

Executive Vice President +1 410 244 3137 bill.pellington@cbre.com

### JUSTIN MOHLER

Senior Vice President +1 410 244 3116 iustin mobler@cbre.com

#### JON CASELLA

Senior Vice President +1 410 244 3127 jon.casella@cbre.com

#### CBRE, INC.

100 E Pratt Street, Suite 1700 Baltimore, MD 21202 www.cbre.com/baltimore

© 2020 CBRE, Inc. The information contained in this document has been obtained from sources believed reliable. While CBRE, Inc. does not doubt its accuracy, CBRE, Inc. has not verified it and makes no guarantee, warranty or representation about it. It is your responsibility to independently confirm its accuracy and completeness. Any projections, opinions, assumptions or es