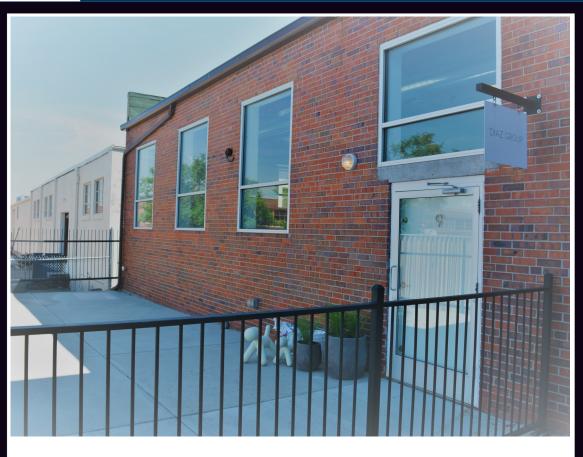

#### **BOLT FACTORY**

209 KALAMATH ST, #209 DENVER, CO 80223

### **BUILDING FEATURES**

Property Name: Bolt Factory

209 Kalamath Street, Suite 209

Denver , CO 80223

Premises: 2,476 SF

Rent: \$23.00 NNN

NNN Expenses: \$5.65

Lease Term: Three (3) to Five (5) Years

#### Comments:

This unique opportunity in the Art District on Santa Fe offers superb creative space. It's perfect for a range of open office uses and uses including, retail, showroom, gallery as well as Live Work. The space offers a full kitchen that is ideal for live work and break area. This space also offers great storage and a private patio for your Friday afternoon company events.