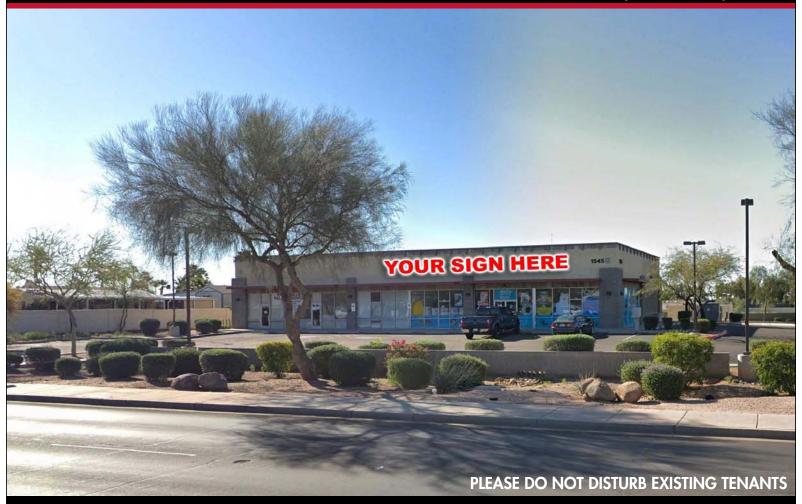

1545 W. BROADWAY AVE | APACHE JUNCTION, AZ 85120

**AVAILABLE: 3,155 SF - 6,355 SF** 

#### **PROJECT HIGHLIGHTS:**

- Hard Corner Opportunity Fronting Two of the Main Commercial Arteries in Apache Junction.
- Suitable for Medical and Retail uses with Abundant Parking.
- 1 Mile Away from US 60 Hwy and Apache Junction High School with over 1,000 students.
- Monument Signage Available along Ironwood Drive.