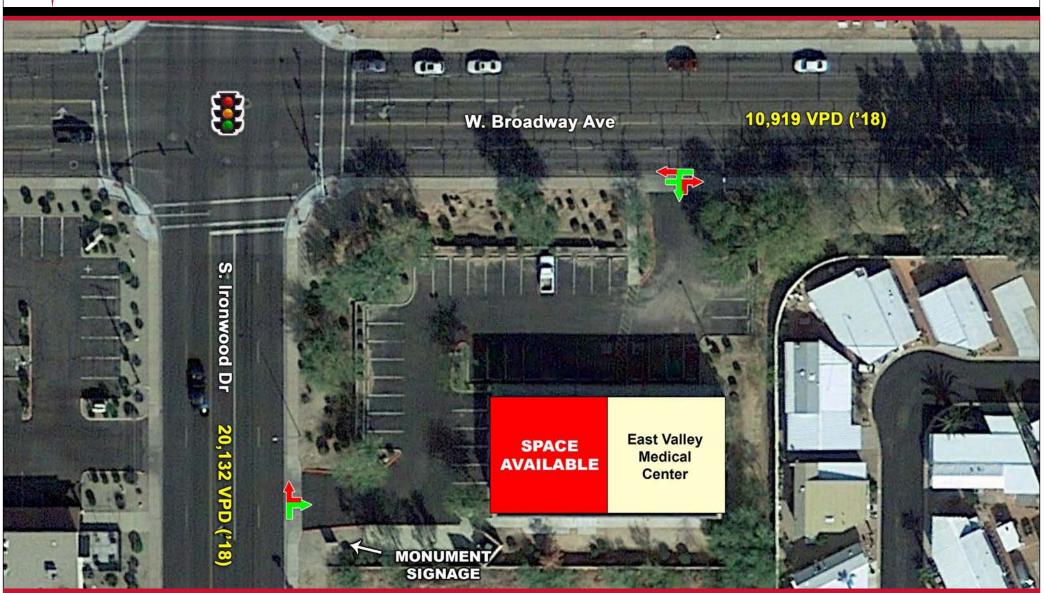

#### **PROJECT HIGHLIGHTS:**

- Hard Corner Opportunity Fronting Two of the Main Commercial Arteries in Apache Junction.
- Suitable for Medical and Retail uses with Abundant Parking.
- 1 Mile Away from US 60 Hwy and Apache Junction High School with over 1,000 students.
- Monument Signage Available along Ironwood Drive.

#### **TRAFFIC COUNTS:**

W. Broadway Ave: 10,919 VPD | S. Ironwood Dr: 20,132 VPD (AZDOT 2018)