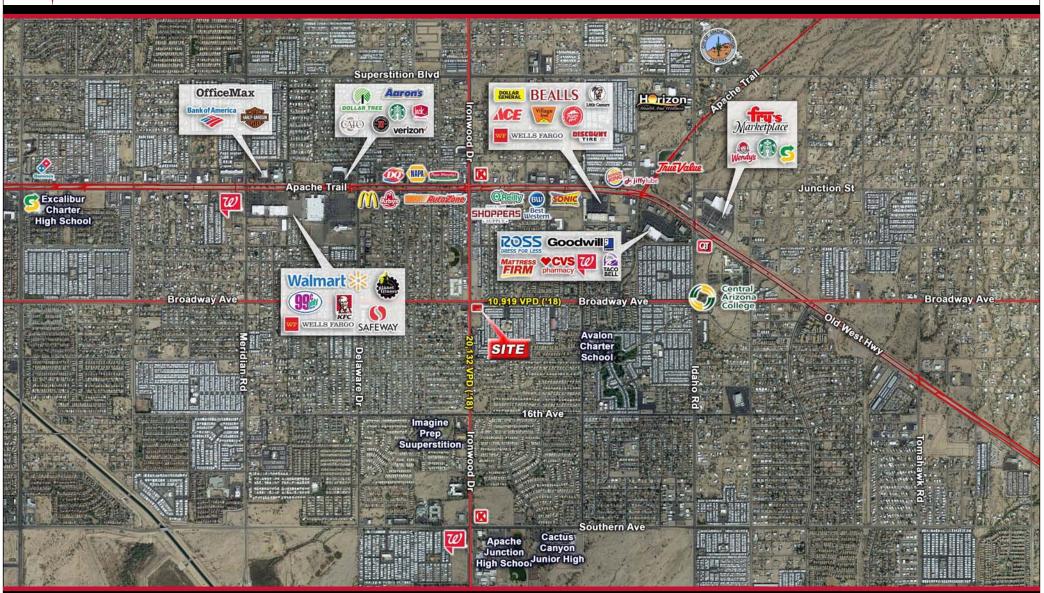

#### **PROJECT HIGHLIGHTS:**

- Hard Corner Opportunity Fronting Two of the Main Commercial Arteries in Apache Junction.
- Suitable for Medical and Retail uses with Abundant Parking.
- 1 Mile Away from US 60 Hwy and Apache Junction High School with over 1,000 students.
- Monument Signage Available along Ironwood Drive.