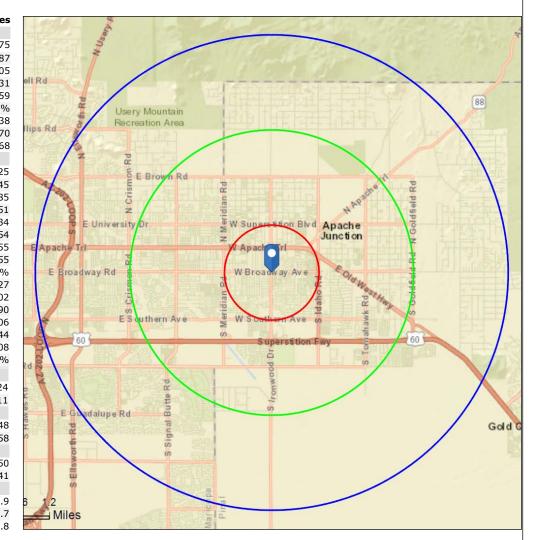

| <u>DEMOGRAPHICS</u> | 1 MILE   | 3 MILES  | 5 MILES  |  |
|---------------------|----------|----------|----------|--|
| 2019 Population     | 14,392   | 67,135   | 137,105  |  |
| Daytime Population  | 14,394   | 60,765   | 109,138  |  |
| Average HH Income   | \$47,070 | \$60,846 | \$71,230 |  |