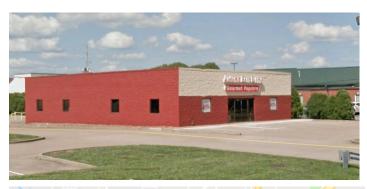

### **Overview/Comments**

Located in the heart of Evansville's active east side, this flexible, commercial space is currently split 1,887 sf of showroom/retail and 2,091 sf of warehouse/distribution which makes it ideal for retail or office use. Includes a 5' dock height exterior floor with a canopy and a truck dock. Overhead door includes an electric opener.