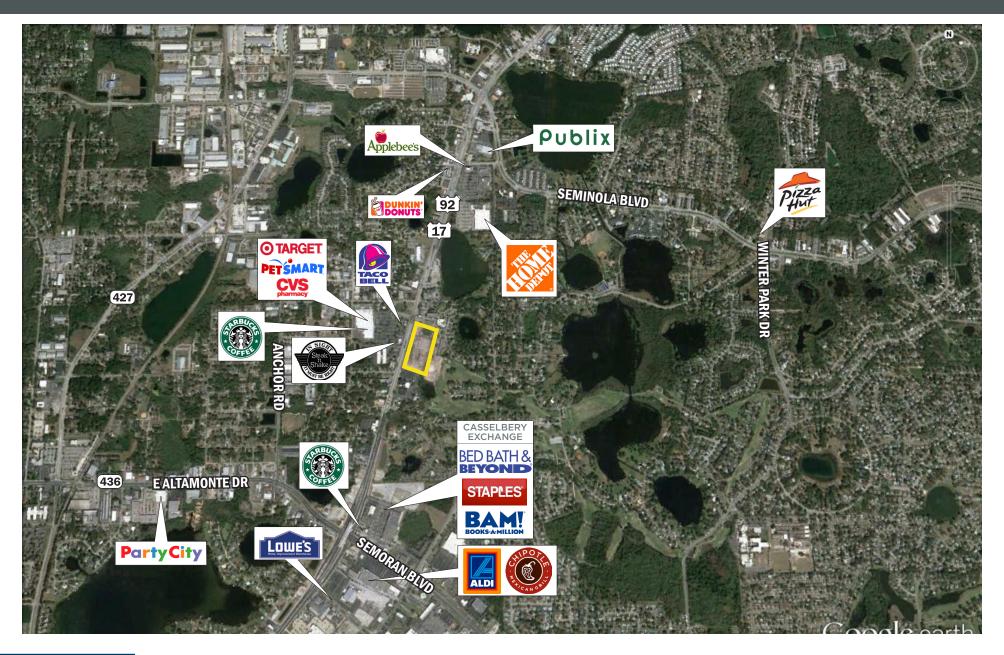

## **PROPERTY HIGHLIGHTS**

- Lake Concord Park will be a neighborhood gathering place engaging community spirit, culture, art, music, food, shopping and quality of life
- Located on US-17/92 in Casselberry, Florida and surrounded by 200 new luxury apartments, Artists Pavilion, Art Walk around Lake Concord, Casselberry's city hall and municipal building
- · Site enjoys excellent visibility, traffic and demographics
- Neighboring retailers include Target, Publix and Home Depot
- Average Daily Traffic Count: US-17/92 51,000