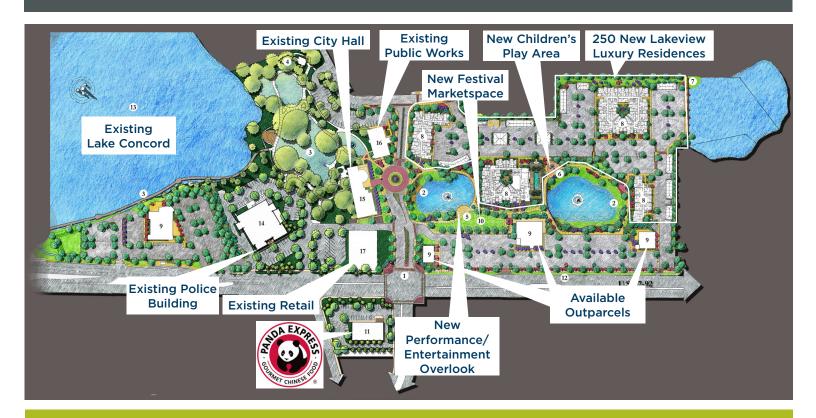

## **PROPERTY HIGHLIGHTS**

- Lake Concord Park will be a neighborhood gathering place engaging community spirit, culture, art, music, food, shopping and quality of life
- Located on US-17/92 in Casselberry, Florida and surrounded by 200 new luxury apartments, Artists Pavilion, Art Walk around Lake Concord, Casselberry's city hall and municipal building
- · Site enjoys excellent visibility, traffic and demographics
- Neighboring retailers include Target, Publix and Home Depot
- Average Daily Traffic Count: US-17/92 51,000