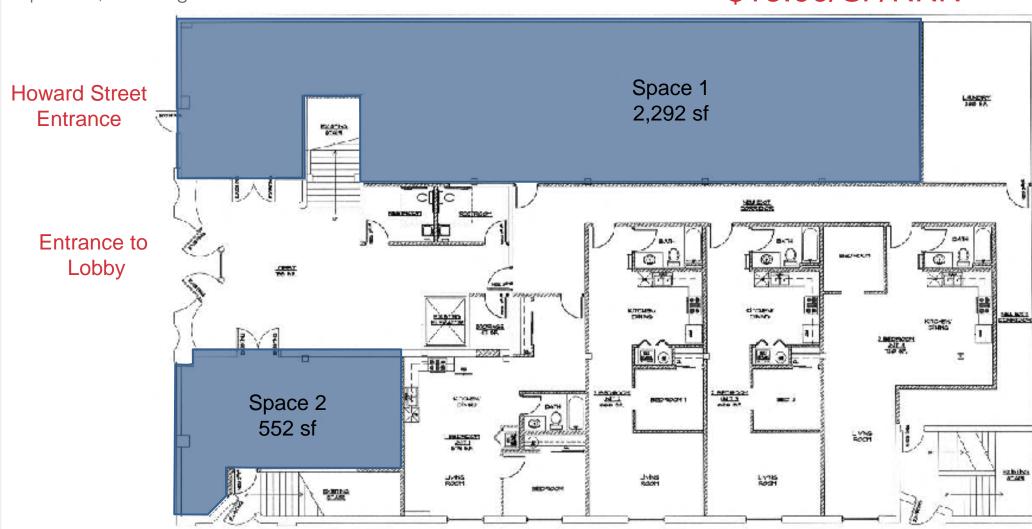

#### **Property Features**

- New Ownership, Rehabilitation of the Building in Progress
- Available Space 1: ± 2292 SF
- Available Space 2: ± 552 SF
- Premier Location in CBD
- Ground Level Commercial Space with Soon to be Residential Units Above