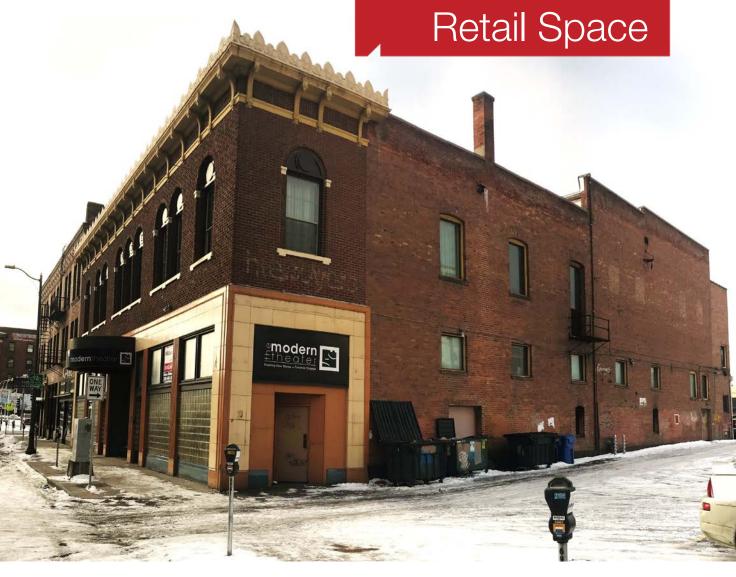

## Available For Lease Retail Space

174 S. Howard St.

Spokane, Washington 99201

#### **Property Features**

- New Ownership, Rehabilitation of the Building in Progress
- Available Space 1: ± 2292 SF
- Available Space 2: ± 552 SF
- Premier Location in CBD
- Ground Level Commercial Space with Soon to be Residential Units Above