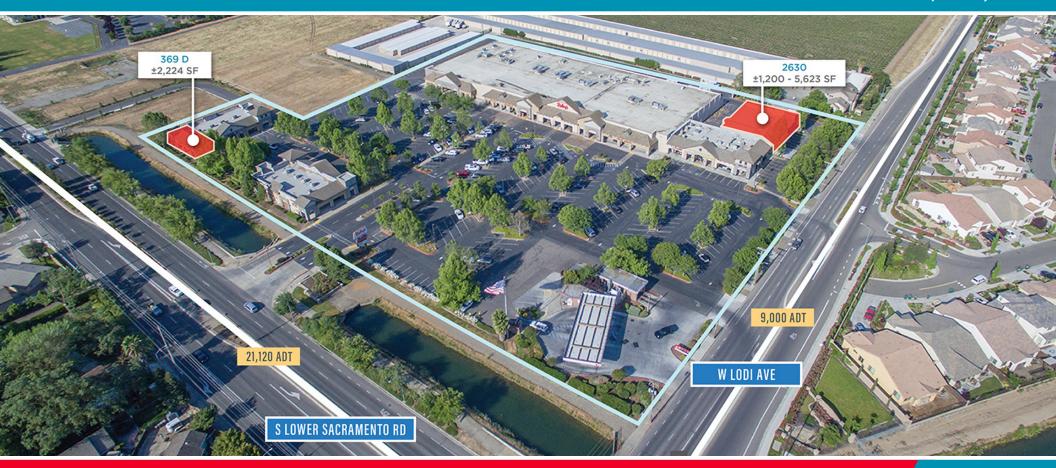

### SPACES AVAILABLE

Suite 369 D: ±2,224 SF 2630: ±1,200 - 5,632 SF

### TRAFFIC COUNTS

S Lower Sacramento Rd | 21,120 ADT W Lodi Ave | 9,000 ADT

### SHOPPING CENTER TENANTS

Raley's, Vista Oaks Charter School, Speedway Gas, ASAP Fitness, Great Clips, Batteries Plus (Coming Sooon), Komachi Sushi, Central State Credit Union, Huntington Learning Center, Now Zen Yoga + more

## SWC of S Lower Sacramento Rd & W Lodi Ave | Lodi, CA

|    | Suite | Tenant                        |
|----|-------|-------------------------------|
| 1  |       | Batteries Plus (Coming Soon)  |
| 2  |       | Now & Zen Yoga                |
| 3  | 369D  | Available - ±2,224 SF         |
| 4  |       | Central State Credit Union    |
| 5  |       | Bloom Hearing Aid Center      |
| 6  |       | Huntington Learning Center    |
| 7  |       | Vista Oaks Charter School     |
| 8  |       | Fresh Cleaners                |
| 9  |       | Great Clips                   |
| 10 |       | Finishing Touch Nail & Spa    |
| 11 |       | Komachi Sushi                 |
| 12 | 2630  | Available - ±1,200 - 5,632 SF |
| 13 |       | ASAP Fitness                  |