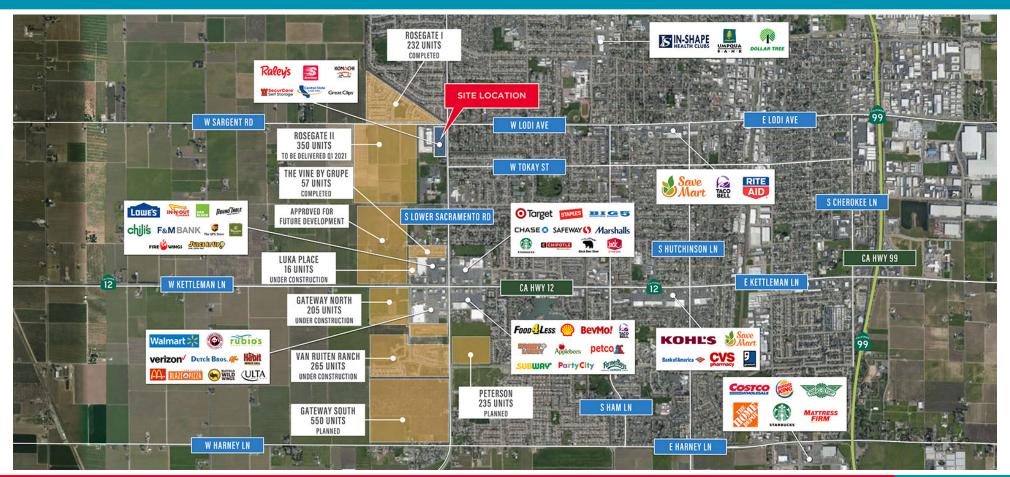

Nicole Key / Managing Director / nicole.key@cushwake.com / +1 209 425 3894 / LIC. #01907567

WE ARE
THE CENTER
OF RETAIL

For Lease | ±1,200 - 5,632 SF Available

Market View - Future Residential Development

SWC of S Lower Sacramento Rd & W Lodi Ave | Lodi, CA

Tyler Murdaca / Director / tyler.murdaca@cushwake.com / +1 209 425 3893 / LIC. #01973380

Nicole Key / Managing Director / nicole.key@cushwake.com / +1 209 425 3894 / LIC. #01907567