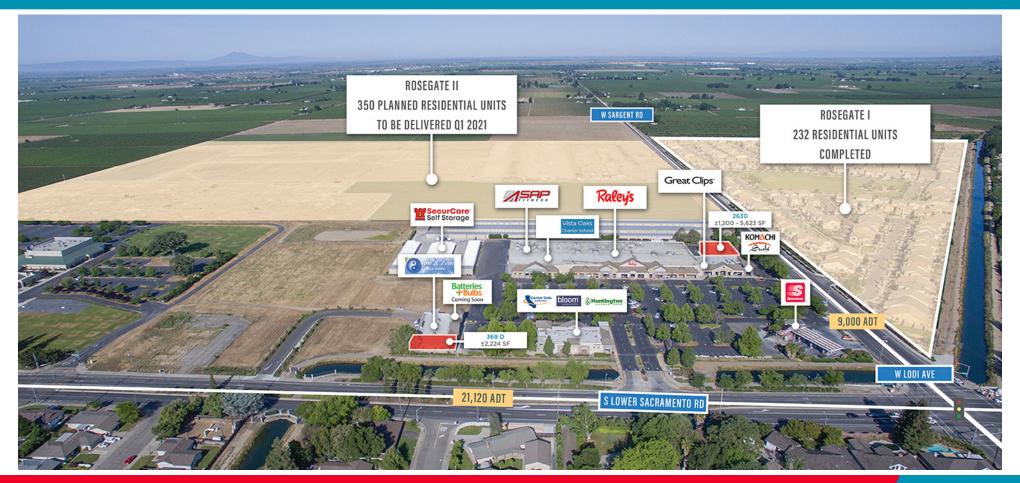

For Lease | ±1,200 - 5,632 SF Available

**Market View - Westgate Shopping Center** 

SWC of S Lower Sacramento Rd & W Lodi Ave | Lodi, CA

Tyler Murdaca / Director / tyler.murdaca@cushwake.com / +1 209 425 3893 / LIC. #01973380