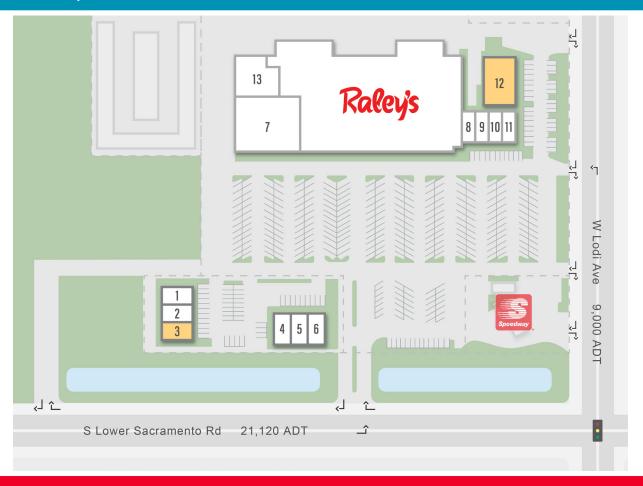

WE ARE THE CENTER OF RETAIL

For Lease | ±1,200 - 5,632 SF Available

Site Map

## SWC of S Lower Sacramento Rd & W Lodi Ave | Lodi, CA

|    | Suite | Tenant                        |
|----|-------|-------------------------------|
| 1  |       | Batteries Plus (Coming Soon)  |
| 2  |       | Now & Zen Yoga                |
| 3  | 369D  | Available - ±2,224 SF         |
| 4  |       | Central State Credit Union    |
| 5  |       | Bloom Hearing Aid Center      |
| 6  |       | Huntington Learning Center    |
| 7  |       | Vista Oaks Charter School     |
| 8  |       | Fresh Cleaners                |
| 9  |       | Great Clips                   |
| 10 |       | Finishing Touch Nail & Spa    |
| 11 |       | Komachi Sushi                 |
| 12 | 2630  | Available - ±1,200 - 5,632 SF |
| 13 |       | ASAP Fitness                  |