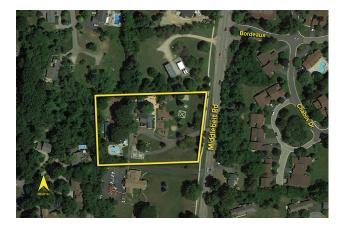

## LAND For Sale

| Location:       | 4150 Middlebelt Road |  |  |
|-----------------|----------------------|--|--|
| Side of Street: | West                 |  |  |
| City:           | West Bloomfield, MI  |  |  |
| Cross Streets:  | Long Lake Road       |  |  |
| County:         | Oakland              |  |  |

| Acreage:        | 2.66             |                                    | Improvements:           | N/A               |                |
|-----------------|------------------|------------------------------------|-------------------------|-------------------|----------------|
| Zoning:         | R-15, B-1        |                                    | Dimensions:             | 286.00 x 475.00   |                |
| UTILITIES       |                  |                                    |                         |                   |                |
| Sanitary Sewer: | Yes              |                                    | Gas:                    | Yes               |                |
| Storm Sewer:    | Yes              |                                    | <b>Outside Storage:</b> | No                |                |
| Water:          | Yes              |                                    | Rail Siding:            | No                |                |
| ADJACENT LAND   | >                |                                    |                         |                   |                |
| North:          | Sub-Statio       | n                                  | East:                   | Residential       |                |
| South:          | Church           |                                    | West:                   | Residential       |                |
| PRICING INFORM  | ATION            |                                    |                         |                   |                |
| Asking Price:   | \$1,250,00       | 0.00                               |                         |                   |                |
| Per Acre:       | \$469,924.       | 81                                 | Parcel #:               | 18-13-251-015     |                |
| Per SqFt :      | \$10.79          |                                    | Assessor Number:        | N/A               |                |
| Terms:          | Cash             |                                    | Taxes:                  | \$3,476.10 (2020) |                |
| TRAFFIC INFORM  | ATION            |                                    | DEMOGRAPHIC             | S                 | Median HH      |
| Yr: 2020 Coun   | <b>t:</b> 19,877 | Middlebelt Rd. N. of Long Lake Rd. |                         | Population        | Income         |
| Yr: 2020 Coun   | <b>t:</b> 17,877 | Middlebelt Rd. S. of Long Lake Rd. | 1 Mile Radius           | 5,134             | \$153,682      |
| Yr: 2020 Coun   | <b>t:</b> 15,920 | Long Lake Rd. W. of Middlebelt Rd. | 3 Mile Radius           | 40,867            | \$123,265      |
| Yr: 2020 Coun   | <b>t:</b> 17,833 | Long Lake Rd. E. of Middlebelt Rd. | 5 Mile Radius           | 154,379           | \$102,734      |
| Comments:       |                  |                                    |                         | Dictional Lake Rd | Square Lake Rd |
| Broker: SIGNATU | RE ASSOCIA       | TES                                |                         | w 🗰 E<br>S        | Franklin Rd    |