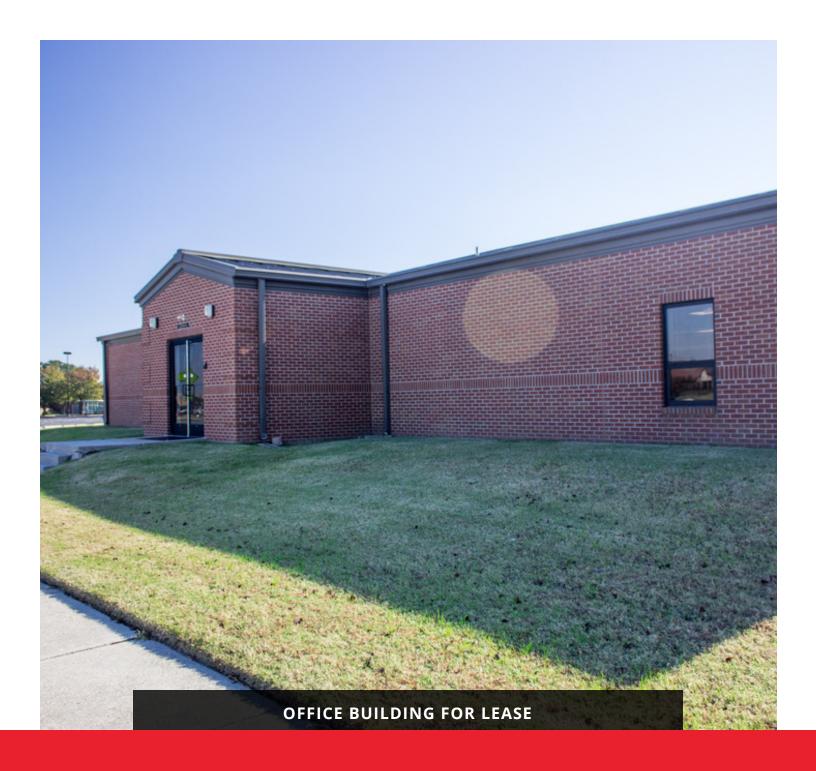

# FORT MONROE BUILDING 264

88 PATCH ROAD , FORT MONROE, VA 23651

### FORT MONROE BUILDING 264

88 PATCH ROAD, FORT MONROE, VA 23651

### PROPERTY OVERVIEW

#### **PROPERTY HIGHLIGHTS**

- Single-story building of modern construction
- Designed for office use with two open work areas and large conference room
- Nearby walking trails, recreation center, tennis courts and boardwalk