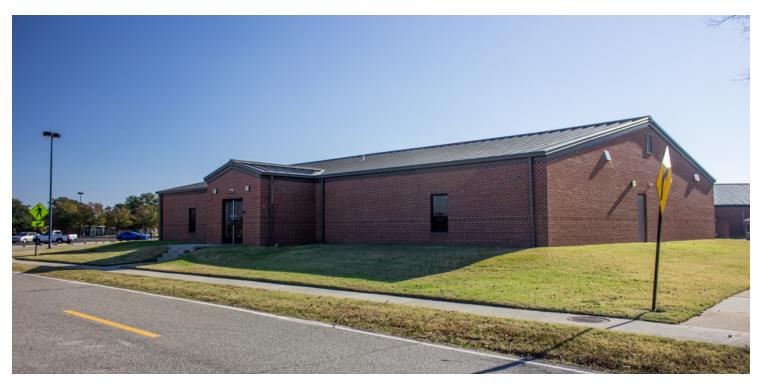

#### **PROPERTY OVERVIEW**

Within 5 minutes of I-64 at the Mallory Street interchange in Hampton, Virginia. Surrounded by 8 miles of panoramic waterfront views and is home to the largest stone fort and moat in America.

#### **PROPERTY HIGHLIGHTS**

- Single-story building of modern construction
- Designed for office use with two open work areas and large conference room
- Nearby walking trails, recreation center, tennis courts and boardwalk