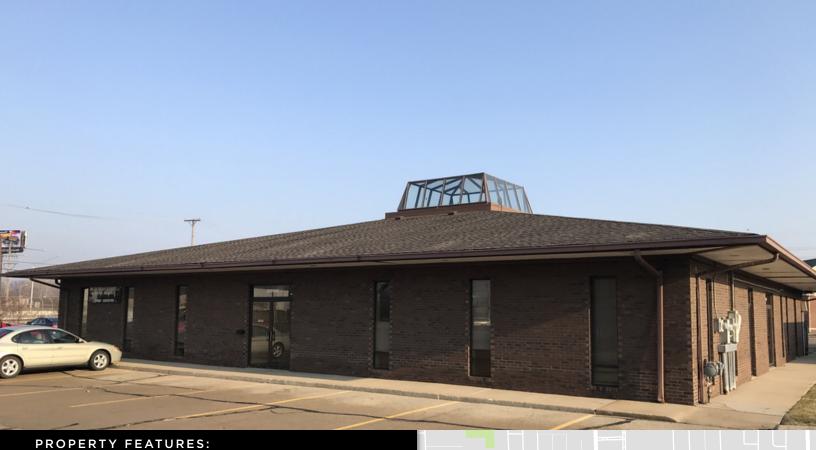

## FOR LEASE

PROFESSIONAL VILLAGE 25900-25916 DEQUINDRE WARREN, MI 48091

- Great medical/general office space in Warren
- 1,915 SF space available, along with 400 SF of storage space
- Space can be used for storage as well
- Located on the SE corner of I-696 and Dequindre
- Building and monument signage available
- Private suite entrances
- Great referral base from existing practitioners
- Ample surface lot parking
- Very motivated owner any offer to be considered