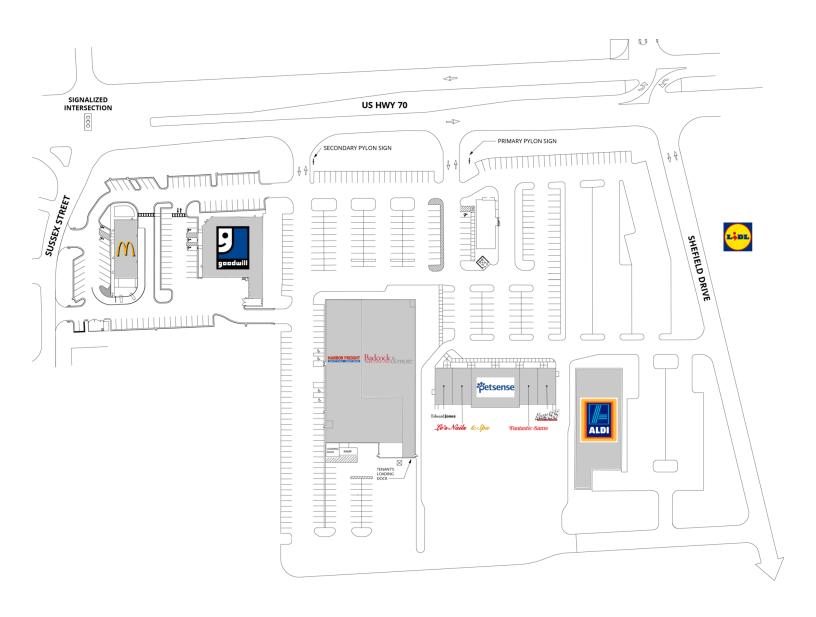

# Call Now For Leasing Opportunities Coming Soon

- Retail options ranging from 5,000 15,000 sf available 2021
- Opportunity with excellent highway visibility
- Positioned along US Highway 70 in a heavily-trafficked area
- Next to ALDI, Lowe's Home Improvement and across the street from Walmart Supercenter in Kinston, North Carolina