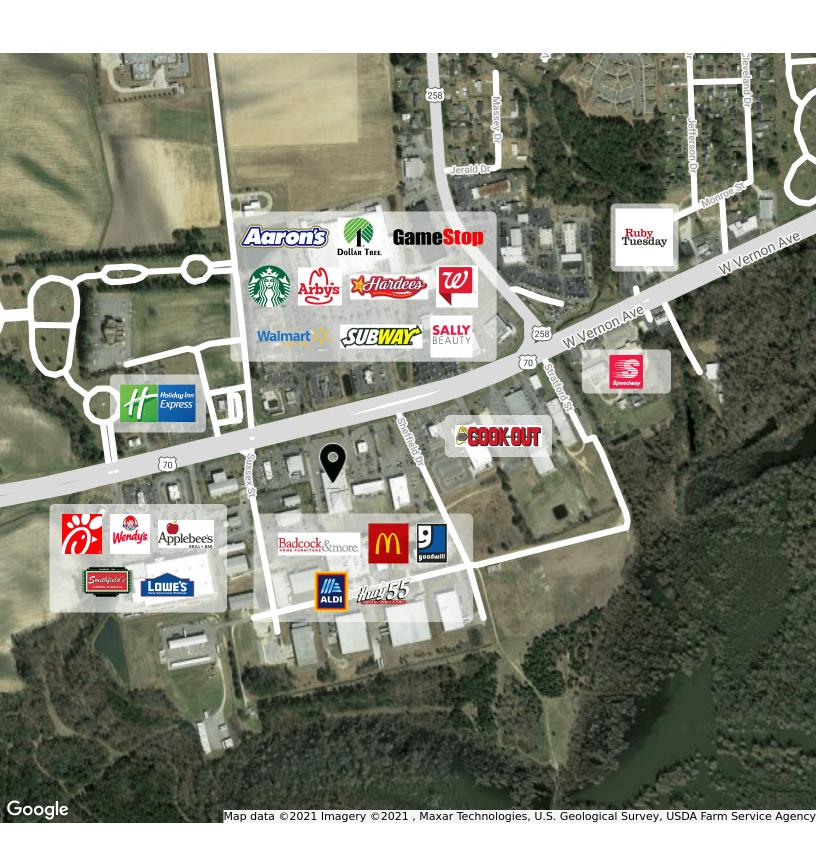

### **Retail Center For Lease**

Westgate Plaza 4150 W. Vernon Ave Kinston, NC 28504

# Call Now For Leasing Opportunities Coming Soon

- Retail options ranging from 5,000 15,000 sf available 2021
- Opportunity with excellent highway visibility
- Positioned along US Highway 70 in a heavily-trafficked area
- Next to ALDI, Lowe's Home Improvement and across the street from Walmart Supercenter in Kinston, North Carolina