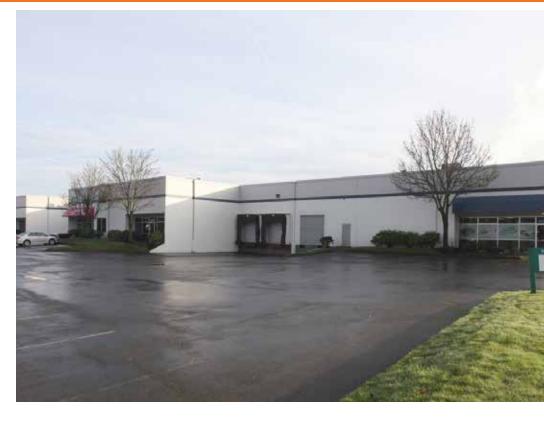

# West Valley at 224

22330 68th Avenue South Building A Kent, WA

18,560 SF total 5,269 SF two-story office

20' clear height

2 dock-high / 3 drive-in

High image / identity park

Great access

\$0.58 shell / \$0.85 office add-on

Available now

Great exposure / frontage along West Valley Highway