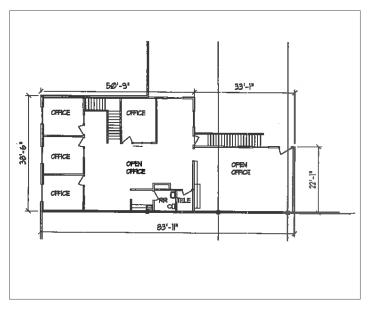

## For Lease

# West Valley at 224

22330 68th Avenue South Building A Kent, WA

18,560 SF total 5,269 SF two-story office

20' clear height

2 dock-high / 3 drive-in

High image / identity park

Great access

\$0.58 shell / \$0.85 office add-on

Available now

Great exposure / frontage along West Valley Highway





### Location



#### Contact

Matt Wood, SIOR 206.248.7306 mwood@kiddermathews.com

Peter Wooding 206.248.7301 pwooding@kiddermathews.com



### West Valley at 224



### **Ground Floor**



### **Upper Floor**



### Contact

Matt Wood, SIOR 206.248.7306 mwood@kiddermathews.com Peter Wooding 206.248.7301 pwooding@kiddermathews.com