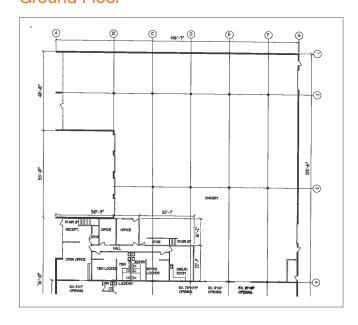

## For Lease

# West Valley at 224

22330 68th Avenue South Building A Kent, WA

18,560 SF total 5,269 SF two-story office

20' clear height

2 dock-high / 3 drive-in

High image / identity park

Great access

\$0.58 shell / \$0.85 office add-on

Available now

Great exposure / frontage along West Valley Highway





### Location



#### Contact

Matt Wood, SIOR 206.248.7306 mwood@kiddermathews.com

Peter Wooding 206.248.7301 pwooding@kiddermathews.com



### West Valley at 224



### **Ground Floor**



### **Upper Floor**



### Contact

Matt Wood, SIOR 206.248.7306 mwood@kiddermathews.com Peter Wooding 206.248.7301 pwooding@kiddermathews.com