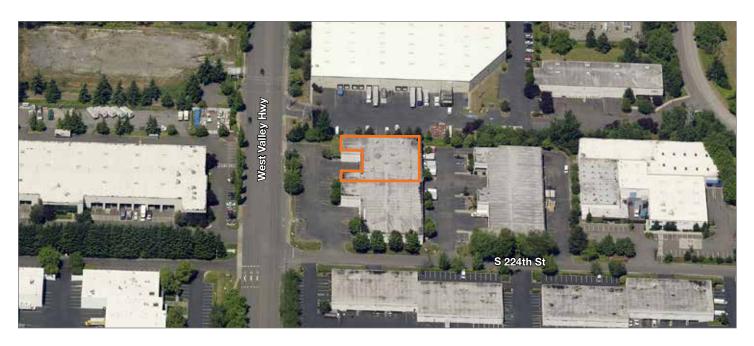

## For Lease

# West Valley at 224

22330 68th Avenue South Building A Kent, WA

18,560 SF total 5,269 SF two-story office

20' clear height

2 dock-high / 3 drive-in

High image / identity park

Great access

\$0.58 shell / \$0.85 office add-on

Available now

Great exposure / frontage along West Valley Highway





### Location



#### Contact

Matt Wood, SIOR 206.248.7306 mwood@kiddermathews.com

Peter Wooding 206.248.7301 pwooding@kiddermathews.com



### West Valley at 224



### **Ground Floor**



### **Upper Floor**



### Contact

Matt Wood, SIOR 206.248.7306 mwood@kiddermathews.com Peter Wooding 206.248.7301 pwooding@kiddermathews.com