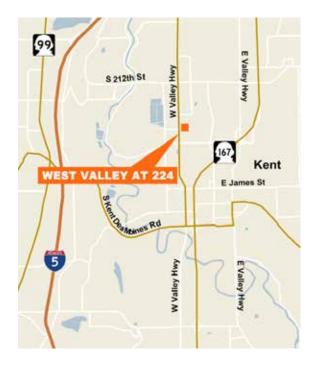

## For Lease

# West Valley at 224

22330 68th Avenue South Building A Kent, WA

18,560 SF total 5,269 SF two-story office

20' clear height

2 dock-high / 3 drive-in

High image / identity park

Great access

\$0.58 shell / \$0.85 office add-on

Available now

Great exposure / frontage along West Valley Highway





### Location



#### Contact

Matt Wood, SIOR 206.248.7306 mwood@kiddermathews.com

Peter Wooding 206.248.7301 pwooding@kiddermathews.com



### West Valley at 224



### **Ground Floor**



### **Upper Floor**



### Contact

Matt Wood, SIOR 206.248.7306 mwood@kiddermathews.com Peter Wooding 206.248.7301 pwooding@kiddermathews.com