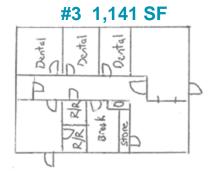

# FOR LEASE 540 W. Prince Road

Tucson, AZ 85705

| _   |       |      |         |   |
|-----|-------|------|---------|---|
| Pro | pertv | Hial | ıliahts | • |

| Available  | 5 suites – 1,141 SF each |  |
|------------|--------------------------|--|
| Lease Rate | \$11.00-\$13.50/ SF/ Yr  |  |
| Lease Type | Modified Gross           |  |

#### **Property Highlights**

- · 3 MONTHS FREE RENT with 3 Year Lease
- Free Standing Office Suites
- Abundant Parking (5.61 / 1,000 SF)
- Gated and Secured
- Close Proximity to I-10
- Professional office of medical/dental uses