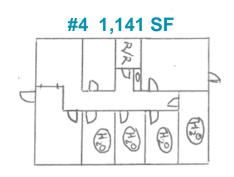

# FOR LEASE 540 W. Prince Road

Tucson, AZ 85705

| _   |       |      |         |   |
|-----|-------|------|---------|---|
| Pro | pertv | Hial | ıliahts | • |

| Available  | 5 suites – 1,141 SF each |  |
|------------|--------------------------|--|
| Lease Rate | \$11.00-\$13.50/ SF/ Yr  |  |
| Lease Type | Modified Gross           |  |

#### **Property Highlights**

- · 3 MONTHS FREE RENT with 3 Year Lease
- Free Standing Office Suites
- Abundant Parking (5.61 / 1,000 SF)
- Gated and Secured
- Close Proximity to I-10
- Professional office of medical/dental uses