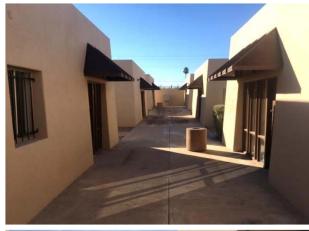

# FOR LEASE 540 W. Prince Road

Tucson, AZ 85705

| _   |       |      |         |   |
|-----|-------|------|---------|---|
| Pro | pertv | Hial | ıliahts | • |

| Available  | 5 suites – 1,141 SF each |  |
|------------|--------------------------|--|
| Lease Rate | \$11.00-\$13.50/ SF/ Yr  |  |
| Lease Type | Modified Gross           |  |

#### **Property Highlights**

- · 3 MONTHS FREE RENT with 3 Year Lease
- Free Standing Office Suites
- Abundant Parking (5.61 / 1,000 SF)
- Gated and Secured
- Close Proximity to I-10
- Professional office of medical/dental uses