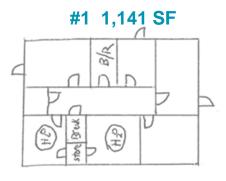

# FOR LEASE 540 W. Prince Road

Tucson, AZ 85705

| _   |       |      |         |   |
|-----|-------|------|---------|---|
| Pro | pertv | Hial | ıliahts | • |

| Available  | 5 suites – 1,141 SF each |  |
|------------|--------------------------|--|
| Lease Rate | \$11.00-\$13.50/ SF/ Yr  |  |
| Lease Type | Modified Gross           |  |

#### **Property Highlights**

- · 3 MONTHS FREE RENT with 3 Year Lease
- Free Standing Office Suites
- Abundant Parking (5.61 / 1,000 SF)
- Gated and Secured
- Close Proximity to I-10
- Professional office of medical/dental uses