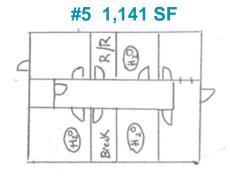

# FOR LEASE 540 W. Prince Road

Tucson, AZ 85705

| _   |       |      |         |   |
|-----|-------|------|---------|---|
| Pro | pertv | Hial | ıliahts | • |

| Available  | 5 suites – 1,141 SF each |  |
|------------|--------------------------|--|
| Lease Rate | \$11.00-\$13.50/ SF/ Yr  |  |
| Lease Type | Modified Gross           |  |