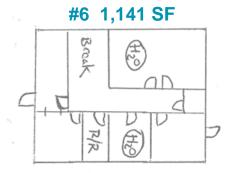

# FOR LEASE 540 W. Prince Road

Tucson, AZ 85705

| _   |       |      |         |   |
|-----|-------|------|---------|---|
| Pro | pertv | Hial | ıliahts | • |

| Available  | 5 suites – 1,141 SF each |  |
|------------|--------------------------|--|
| Lease Rate | \$11.00-\$13.50/ SF/ Yr  |  |
| Lease Type | Modified Gross           |  |