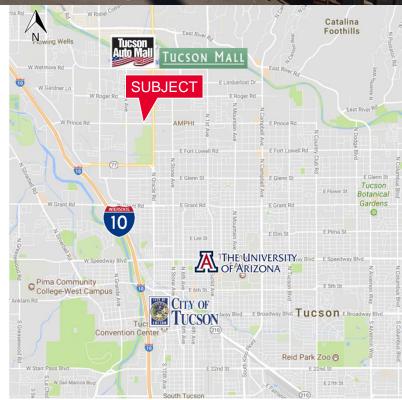

#### **Property Highlights**

- · 3 MONTHS FREE RENT with 3 Year Lease
- Free Standing Office Suites
- Abundant Parking (5.61 / 1,000 SF)
- Gated and Secured
- Close Proximity to I-10
- Professional office of medical/dental uses