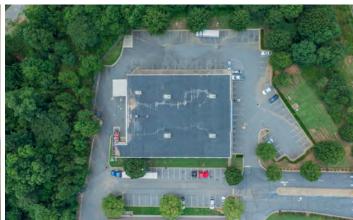

### PROPERTY INFORMATION

SF\*

18,444 SF

**ACREAGE**\*

1.99 Acres

# **FEATURES**

- Freestanding building
- Ample surface parking
- 206,000+ five mile population
- Daytime employment of over 69,000 within 5 miles
- One mile to I-85 and less than two miles to I-485