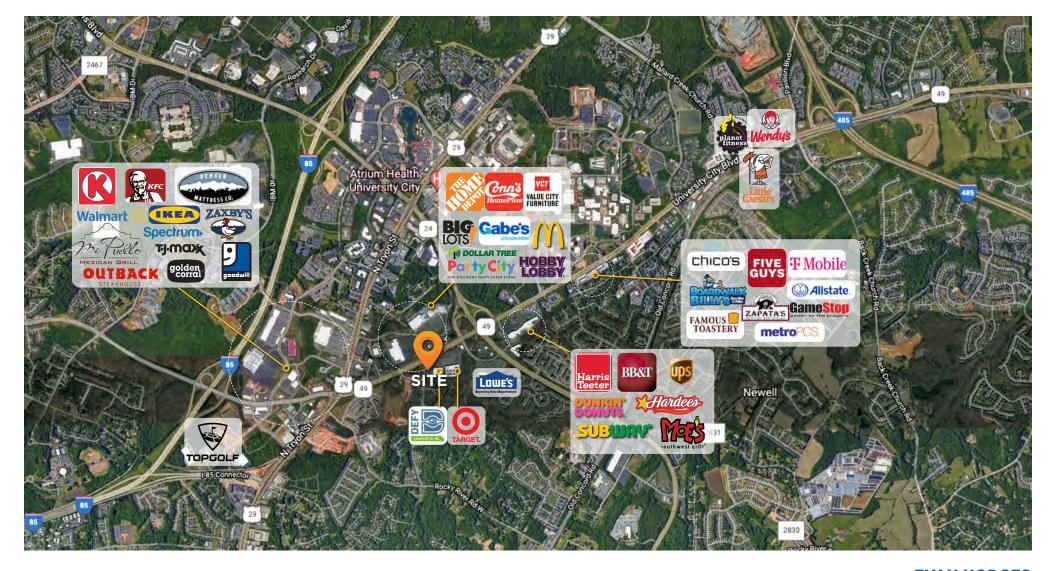

# **FEATURES**

- Freestanding building
- Ample surface parking
- 206,000+ five mile population
- Daytime employment of over 69,000 within 5 miles
- One mile to I-85 and less than two miles to I-485