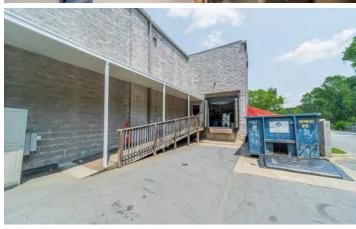

# **FEATURES**

- Freestanding building
- Ample surface parking
- 206,000+ five mile population
- Daytime employment of over 69,000 within 5 miles
- One mile to I-85 and less than two miles to I-485