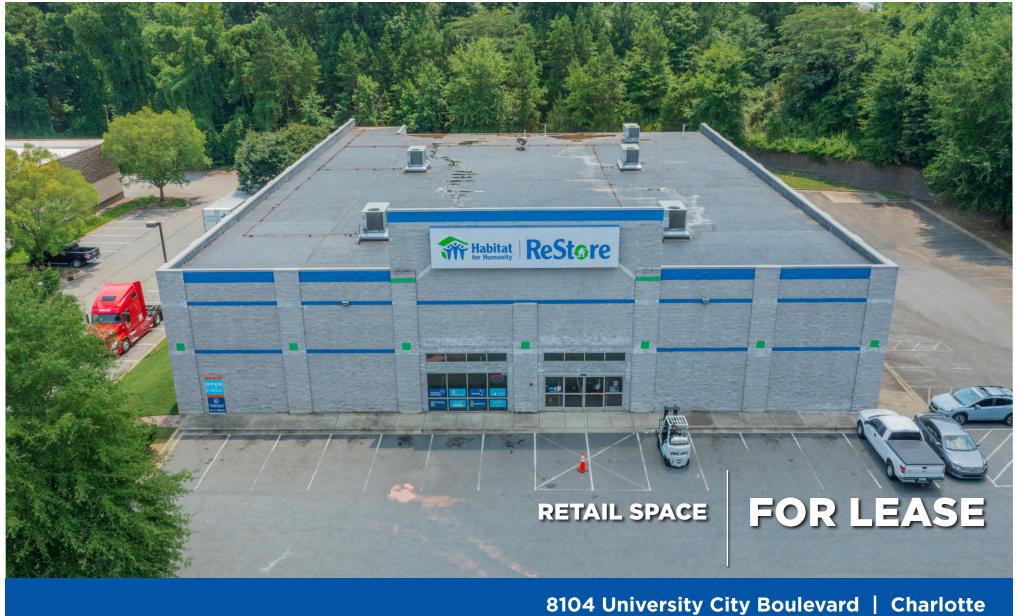

Great leasing opportunity in the large retail corridor in the University area, minutes from I-485.

**EVAN HODGES** c 704 993 8938 evan.hodges@cbcmeca.com

\*The land acreage and/or building square footage was obtained from the County's Geographical Information System or other electronic resources. For exact square footage and/or acreage, we recommend that prior to purchase, a prospective Buyer/Tenant obtain a boundary survey or have the building measured professionally.

### PROPERTY INFORMATION

SF\*

18,444 SF

**ACREAGE**\*

1.99 Acres

# **FEATURES**

- Freestanding building
- Ample surface parking
- 206,000+ five mile population
- Daytime employment of over 69,000 within 5 miles
- One mile to I-85 and less than two miles to I-485

#### **LIST PRICE**

Contact Broker for pricing