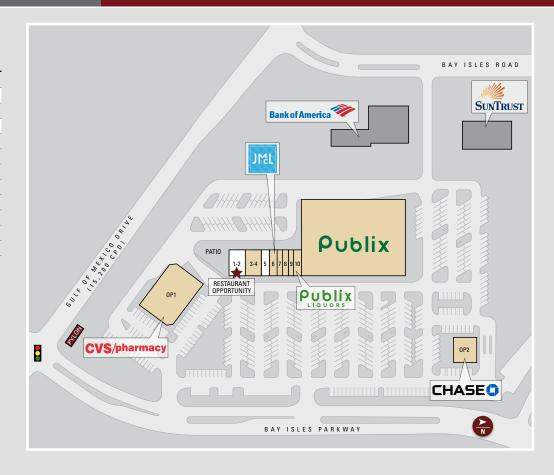

### SITE PLAN

| STE   | TENANT                 | SIZE       |
|-------|------------------------|------------|
| 1-2   | AVAILABLE (40x65)      | 2,578      |
| 3-4   | Your Fitness Gym       | 2,598      |
| 5     | AVAILABLE (20x65)      | 1,299      |
| 6     | J. McLaughlin Clothing | 1,299      |
| 7     | Premier Sotheby's      | 866        |
| 8     | White Sands Cleaner's  | 866        |
| 9     | Nails of Longboat Key  | 866        |
| 10    | Publix Liquors         | 1,315      |
|       | Publix                 | 39,504     |
| 0P1   | CVS                    | +/- 1 acre |
| OP2   | Chase Bank             | +/- 1 acre |
| TOTAL |                        | 60,785     |