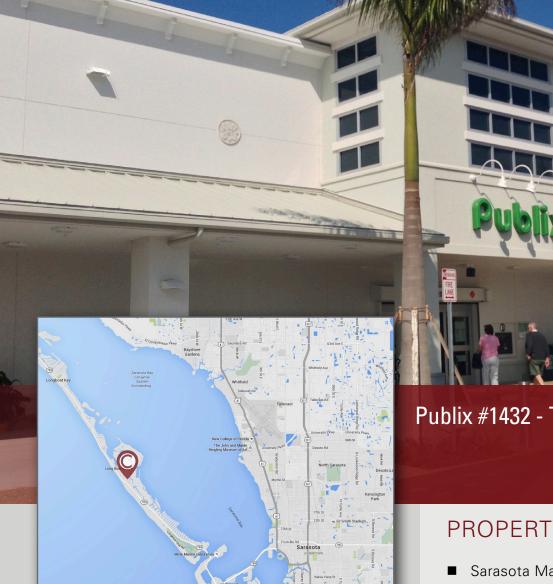

## Publix #1432 - Town Shoppes at Bay Isles

525 Bay Isles Parkway Longboat Key, FL 34228 Lat 27.368, Long -82.623