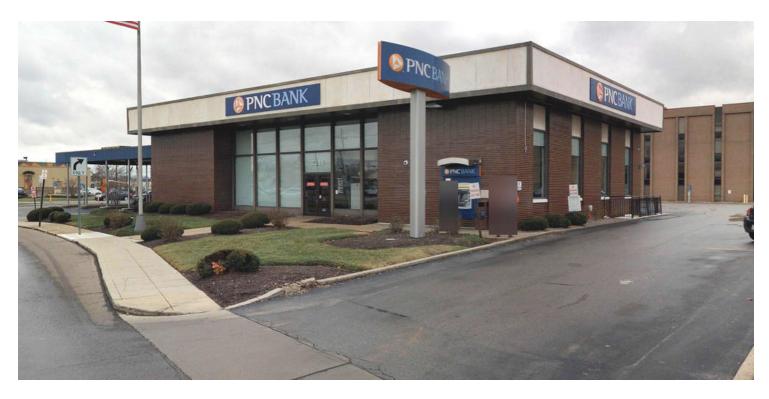

# 2385 S HAMILTON RD

Columbus, OH 43232

| SALE PRICE       | \$575,000 |
|------------------|-----------|
| OFFERING SUMMARY |           |
|                  |           |

| Lot Size:      | 0.92 Acres                               |  |  |
|----------------|------------------------------------------|--|--|
| Year Built:    | 1970                                     |  |  |
| Building Size: | 8,224 SF                                 |  |  |
| Renovated:     | 1980                                     |  |  |
| Zoning:        | C4 Regional Scale<br>Commercial District |  |  |
| Market:        | Columbus, Ohio                           |  |  |
| Submarket:     | East                                     |  |  |
| Price / SF:    | \$69.92                                  |  |  |

## **LOCATION OVERVIEW**

This property is located along S Hamilton Rd just south of I-70. It is situated in a primarily retail and industrial area with a mix of multifamily properties. Eastland Mall is just south of this location.

## **PROPERTY HIGHLIGHTS**

- 8,224± SF former bank building
- First floor 4,112± SF with additional square feet in basement
- Five lanes for drive-in and ATM services
- 34 Parking spaces
- At signalized intersection