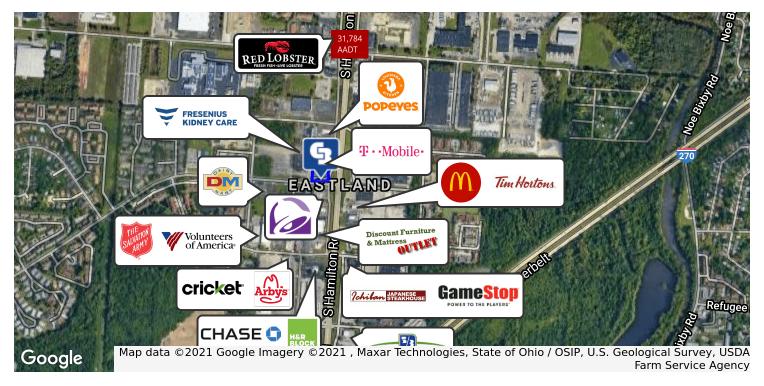

## **LOCATION OVERVIEW**

This property is located along S Hamilton Rd just south of I-70. It is situated in a primarily retail and industrial area with a mix of multifamily properties. Eastland Mall is just south of this location.

<sup>\*</sup> Demographic data derived from 2010 US Census

| CROSS STREETS                                    | DIRECTION | YEAR | COUNTS |
|--------------------------------------------------|-----------|------|--------|
| S Hamilton Rd, south of I-70, north of Groves Rd | 2-way     | 2020 | 31,784 |