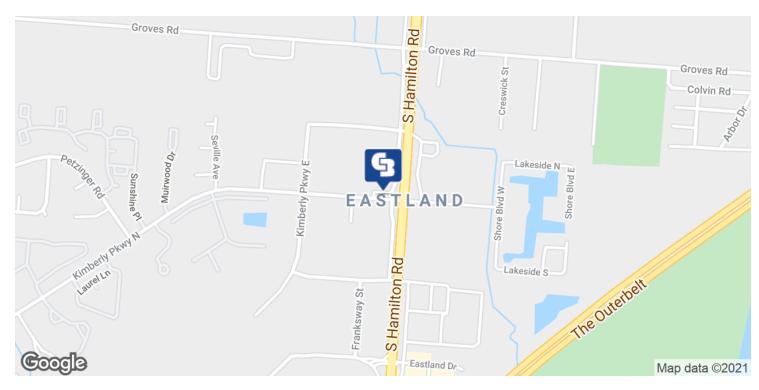

## **LOCATION OVERVIEW**

This property is located along S Hamilton Rd just south of I-70. It is situated in a primarily retail and industrial area with a mix of multifamily properties. Eastland Mall is just south of this location.