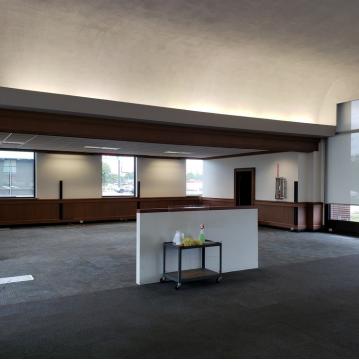

## **PROPERTY HIGHLIGHTS**

- 8,224± SF former bank building
- First floor 4,112± SF with additional square feet in basement
- Five lanes for drive-in and ATM services
- 34 Parking spaces
- At signalized intersection