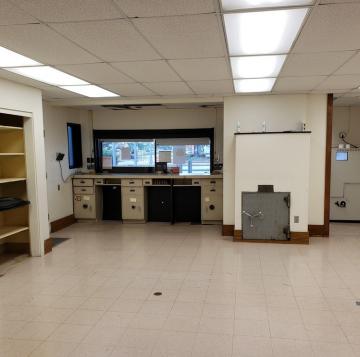

## **PROPERTY HIGHLIGHTS**

- 8,224± SF former bank building
- First floor 4,112± SF with additional square feet in basement
- Five lanes for drive-in and ATM services
- 34 Parking spaces
- At signalized intersection