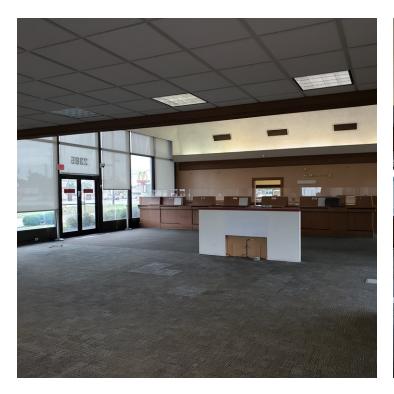

## **PROPERTY HIGHLIGHTS**

- 8,224± SF former bank building
- First floor 4,112± SF with additional square feet in basement
- Five lanes for drive-in and ATM services
- 34 Parking spaces
- At signalized intersection