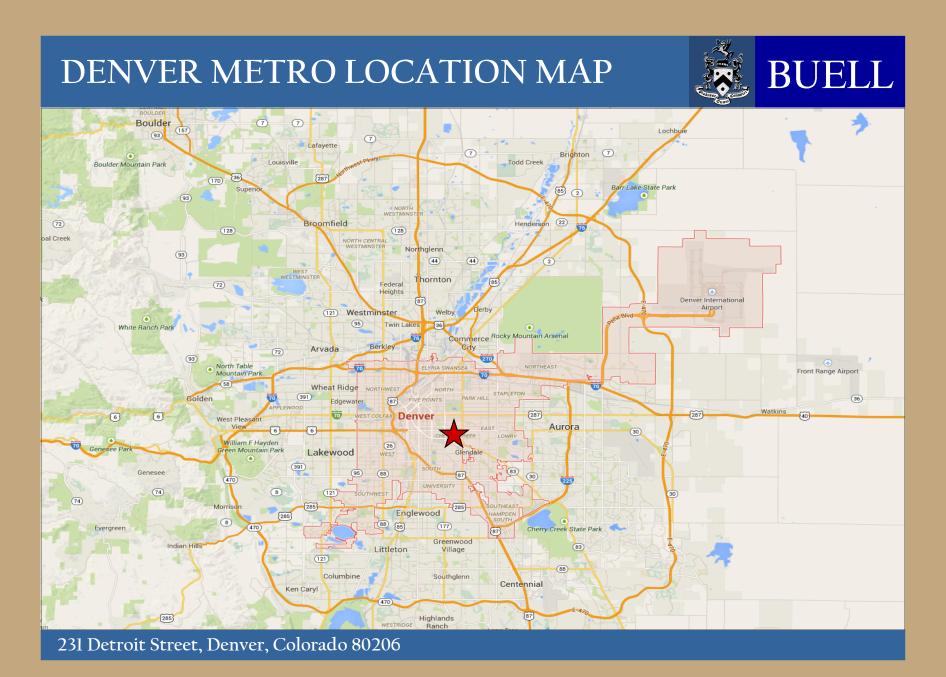

231 Detroit Street, Denver, Colorado 80206

# BUELL

231 Detroit Street, Denver, Colorado 80206