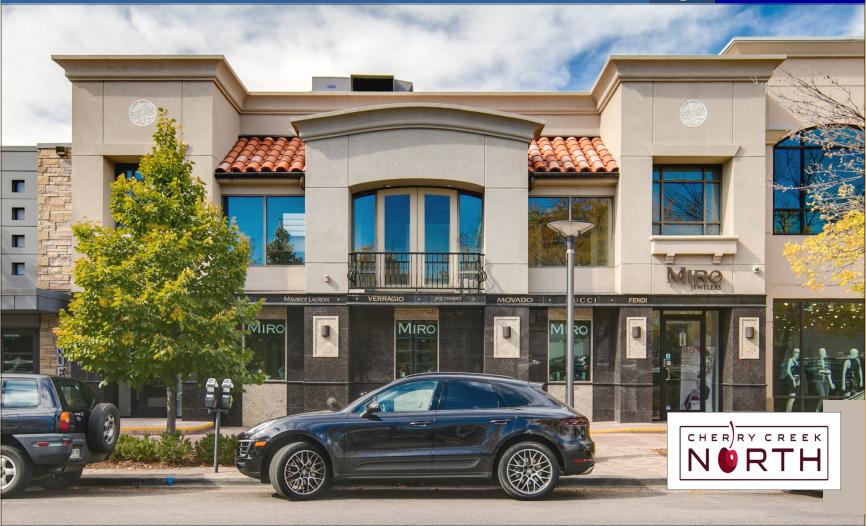

### PROPERTY OVERVIEW

231 DETROIT STREET is situated in prestigious and vibrant Cherry Creek North and is within the Cherry Creek North Business Improvement District ("BID"), the most affluent shopping and residential neighborhood in Denver, Colorado.

#### Premium location in Cherry Creek North

PROPERTY ADDRESS: 231 Detroit Street, Denver, CO 80206

PROPERTY TYPES: Retail and Office

• BUILDING SIZE: 8,726 SF

• SUITE/SIZE: Suite 100 - 5,459 SF Street Level and Basement / Retail

Suite 200 - 3,267 SF 2nd Floor / Retail or Office

• BASE RENT: \$30.00 - \$34.00 PSF

• NNN'S: \$14.00 PSF

• LEASE TERM: 5+ Years

• Private off street parking available for Employees and Guests.

Responsive, Local Management.