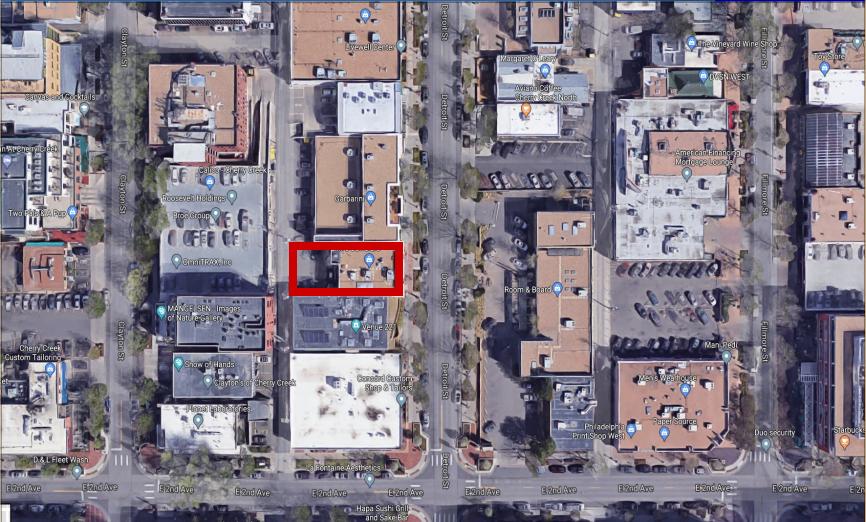

CO 80206

PROPERTY TYPES: Retail and Office

• BUILDING SIZE: 8,726 SF

• SUITE/SIZE: Suite 100 - 5,459 SF Street Level and Basement / Retail

Suite 200 - 3,267 SF 2nd Floor / Retail or Office

• BASE RENT: \$30.00 - \$34.00 PSF

• NNN'S: \$14.00 PSF

• LEASE TERM: 5+ Years

• Private off street parking available for Employees and Guests.

Responsive, Local Management.

231 Detroit Street, Denver, Colorado 80206

## **EXTERIOR IMAGES**





231 Detroit Street, Denver, Colorado 80206

ROCHE FORE | (303) 320-6929 Ext. 230 or roche@buellco.com
BUELL & COMPANY | 50 South Steele Street, Suite 1000 | Denver, Colorado | 80209



ROCHE FORE | (303) 320-6929 Ext. 230 or roche@buellco.com BUELL & COMPANY | 50 South Steele Street, Suite 1000 | Denver, Colorado | 80209

# AERIAL SITE MAP



# BUELL



231 Detroit Street, Denver, Colorado 80206