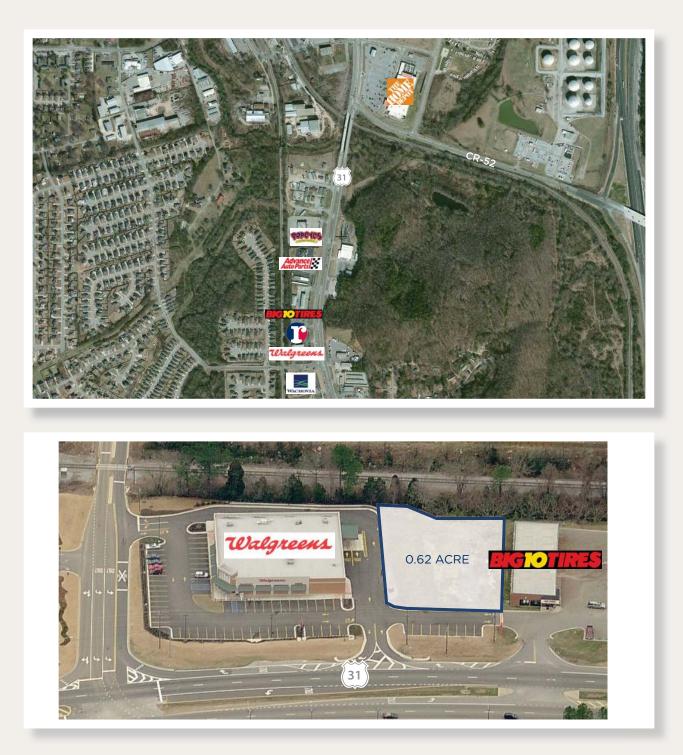

H I G H W A Y 31 - P E L H A M 3340 PELHAM PARKWAY, PELHAM, ALABAMA 35124

| ↓ SIZE                     | 0.62 ACRE           |               |
|----------------------------|---------------------|---------------|
| 🔆 PURCHASE PRICE           | CALL FOR PRICING    |               |
| $\dot{\bigcirc}$ AVAILABLE | IMMEDIATELY         |               |
| 🔆 TRAFFIC                  | 32,800 VPD (HWY 31) |               |
|                            |                     |               |
|                            |                     |               |
| Distance                   | Population          | Median Income |
| 1 MILE                     | 5,705               | \$68,569      |
| 3 MILES                    | 33,023              | \$66,703      |
| 5 MILES                    | 62,049              | \$70,870      |

## HIGHWAY 31 - PELHAM

- Prime retail or restaurant opportunity on Pelham's main retail corridor.
- Excellent location beside Walgreens and Big 10 Tires, and surrounded by densely populated neighborhoods.