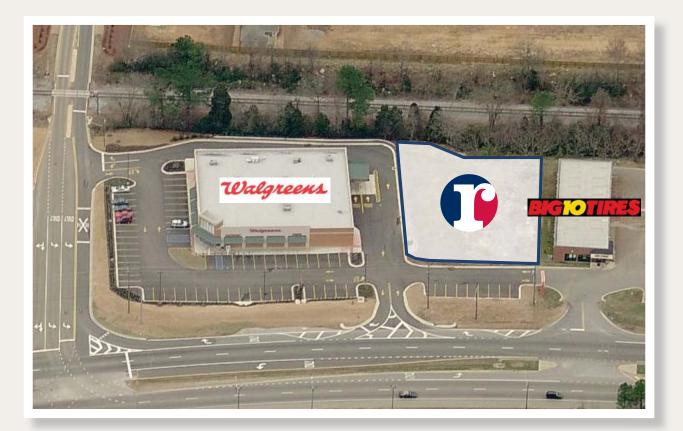

H I G H W A Y 31 - P E L H A M 3340 PELHAM PARKWAY, PELHAM, ALABAMA 35124

| ↓ SIZE                     | 0.62 ACRE           |               |
|----------------------------|---------------------|---------------|
| 🔆 PURCHASE PRICE           | CALL FOR PRICING    |               |
| $\dot{\bigcirc}$ AVAILABLE | IMMEDIATELY         |               |
| 🔆 TRAFFIC                  | 32,800 VPD (HWY 31) |               |
|                            |                     |               |
|                            |                     |               |
| Distance                   | Population          | Median Income |
| 1 MILE                     | 5,705               | \$68,569      |
| 3 MILES                    | 33,023              | \$66,703      |
| 5 MILES                    | 62,049              | \$70,870      |

## HIGHWAY 31 - PELHAM

- Prime retail or restaurant opportunity on Pelham's main retail corridor.
- Excellent location beside Walgreens and Big 10 Tires, and surrounded by densely populated neighborhoods.