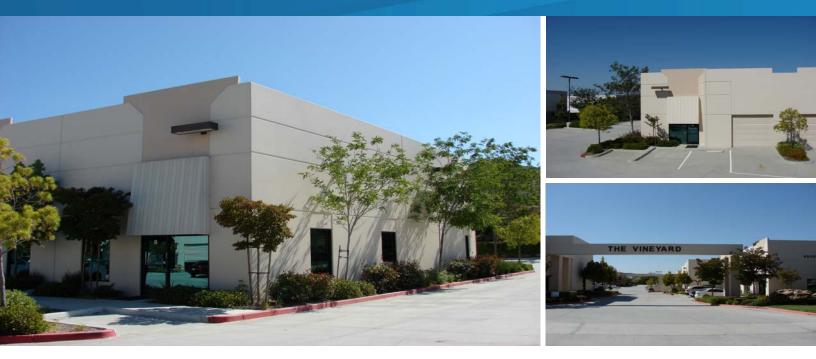

# 2,214 SF Industrial Condo

42095 ZEVO DRIVE (UNIT A-9), TEMECULA CA, 92590

# **Property Features:**

- > Located in The Vineyard Business Park
- > Highly desirable end unit with rear truck access
- > Large reception, two (2) offices, one (1) restroom
- > One (1) grade-level loading door
- > 200 amps, 120/208 volt, 3 phase power
- > 18' minimum clearance
- > Fire sprinklered
- > LI (Light industrial) zoning
- > Excellent I-15 freeway access