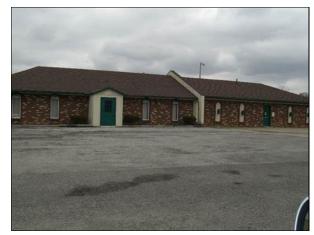

# 35710 East Royalton Road

Grafton, Ohio 44044

\$2,400.00 Monthly (Great Space)

Size: 2,400 sq. ft. Lot Size: 250ft Style: Single Story

**Built: 1953** 

Kenneth Weber
Phone: 216-299-2449
Business: 440-234-7100
Cell: 216-299-2449
Fax: 440-234-1266
Email: fairtoall@gmail.com
Website: www.kenweber.biz
Clint Williams Realty

#### Details

Address: 35710 East Royalton Road Type: Commercial Style: Single Story "All on One Floor" Bathrooms: 4 Size: 2,400 sq. ft. "600-2400 sf Available" Lot Type: Rectangular Lot Size: 250ft Year Built: 1953 "All"