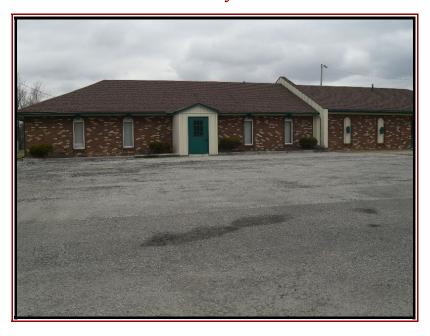

# 35710 East Royalton Road

Grafton, Ohio 44044

\$2,400.00 Monthly (Great Space)

Size: 2,400 sq. ft. Lot Size: 250ft Style: Single Story

**Built: 1953** 

Kenneth Weber
Phone: 216-299-2449
Business: 440-234-7100
Cell: 216-299-2449
Fax: 440-234-1266
Email: fairtoall@gmail.com
Website: www.kenweber.biz
Clint Williams Realty

#### Details

Address: 35710 East Royalton Road Type: Commercial Style: Single Story "All on One Floor" Bathrooms: 4 Size: 2,400 sq. ft. "600-2400 sf Available" Lot Type: Rectangular Lot Size: 250ft Year Built: 1953 "All"

#### Description

There is a total of 2400 SF in the building that is available for lease that can be lease separately or together. Lister is also one of the owners of the building. Clean useable space that can be retail or office space. Could be the best value on the market. 600 to 2400 sf available with different configurations in the building. 4 restrooms and kitchen area. Plenty of parking. Great space and a good opportunity. Bring all interested parties we will come to an agreement. Well Maintained building with amenities, 4 Restrooms, great parking, Great Landlord, Class B Space. Motivated Landlord looking for the right tenant.