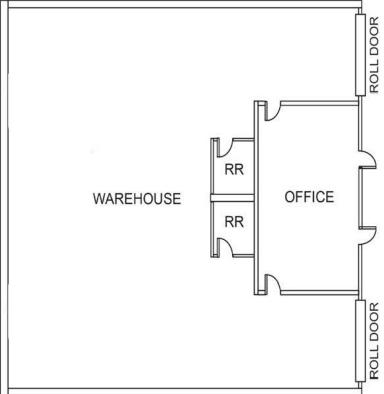

## **PROPERTY OVERVIEW**

- Suite E-F: 2,000 4,000 SF Industrial (Can Be Divided)
- Warehouse with (2) Two Grade Level Roll Doors
- 10 Parking Spaces
- Easy Access to/from Hwy 67 & I-8 Fwy
- Zoned IL in The City of El Cajon, with a General Commercial Overlay and Many Potential Uses
- Lease Rate: \$1.10/SF Gross + Electric

## 2,000 - 4,000 SF INDUSTRIAL SPACE 1243 GREENFIELD DRIVE, EL CAJON, CA 92021

**SUITE E - F** 2,000 - 4,000 SF

**ROC BEAS** Sales Associate Roc@caacre.com BRE Lic # 01985515

**MIKE CONGER** Principal Mike@caacre.com BRE Lic # 01381193