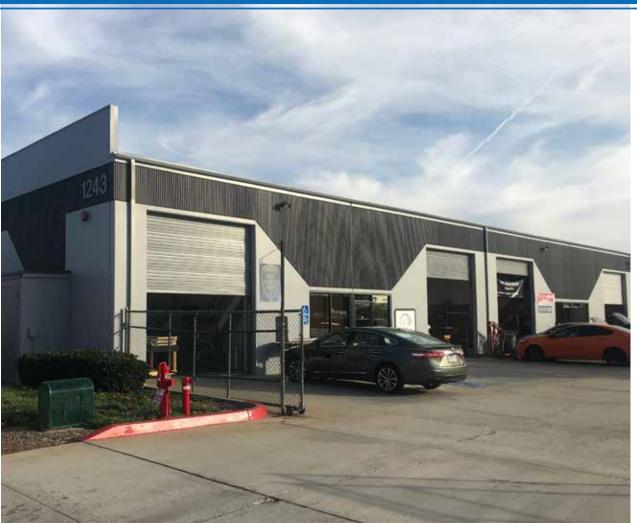

## 2,000 - 4,000 SF INDUSTRIAL SPACE 1243 GREENFIELD DRIVE, EL CAJON, CA 92021

## **PROPERTY OVERVIEW**

- Suite E-F: 2,000 4,000 SF Industrial (Can Be Divided)
- Warehouse with (2) Two Grade Level Roll Doors
- 10 Parking Spaces
- Easy Access to/from Hwy 67 & I-8 Fwy
- Zoned IL in The City of El Cajon, with a General Commercial Overlay and Many Potential Uses
- Lease Rate: \$1.10/SF Gross + Electric