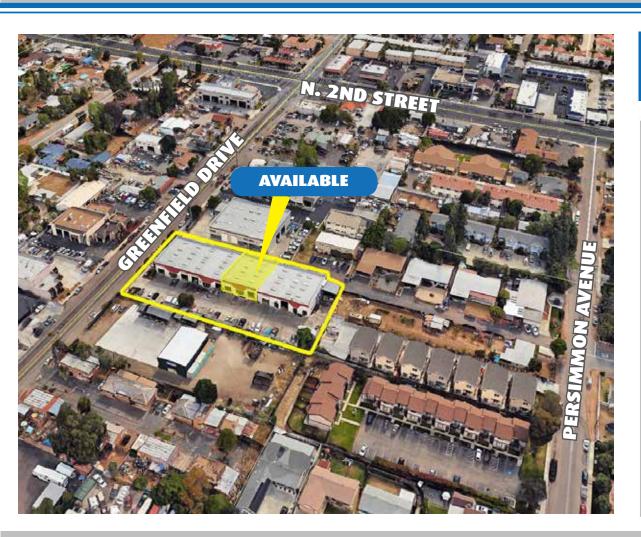

## 2,000 - 4,000 SF INDUSTRIAL SPACE 1243 GREENFIELD DRIVE, EL CAJON, CA 92021

## **PROPERTY OVERVIEW**

- Suite E-F: 2,000 4,000 SF Industrial (Can Be Divided)
- Warehouse with (2) Two Grade Level Roll Doors
- 10 Parking Spaces
- Easy Access to/from Hwy 67 & I-8 Fwy
- Zoned IL in The City of El Cajon, with a General Commercial Overlay and Many Potential Uses
- Lease Rate: \$1.10/SF Gross + Electric