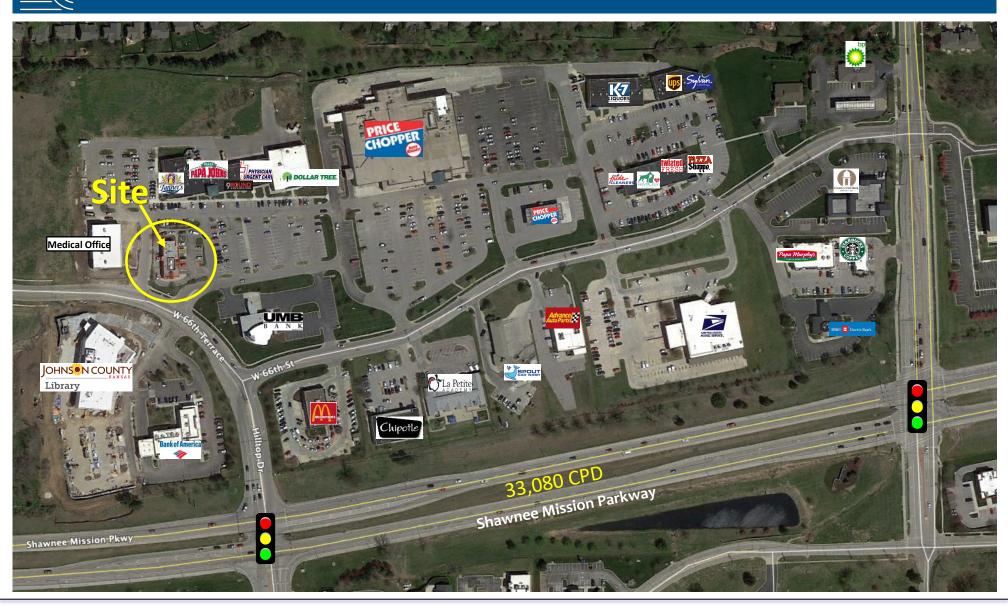

## FOR LEASE: Monticello Village 22410 W 66<sup>th</sup> St. Shawnee KS 66226

- Freestanding drive-thru in Price Chopper anchored neighborhood center
- Excellent bank site, fast food or coffee
- 3,223 SF
- Located on Shawnee Mission Parkway, east of K-7. Over 30,000 CPD on Shawnee Mission Parkway
- NEW Johnson County Library across the street, shopping center is 99% leased
- New residential housing continuing to develop