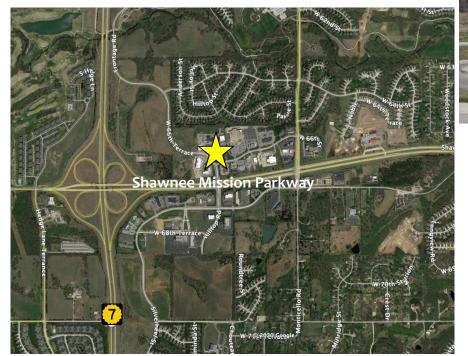

## FOR LEASE: Monticello Village 22410 W 66<sup>th</sup> St. Shawnee KS 66226

- Freestanding drive-thru in Price Chopper anchored neighborhood center
- Excellent bank site, fast food or coffee
- 3,223 SF
- Located on Shawnee Mission Parkway, east of K-7. Over 30,000 CPD on Shawnee Mission Parkway
- NEW Johnson County Library across the street, shopping center is 99% leased
- New residential housing continuing to develop