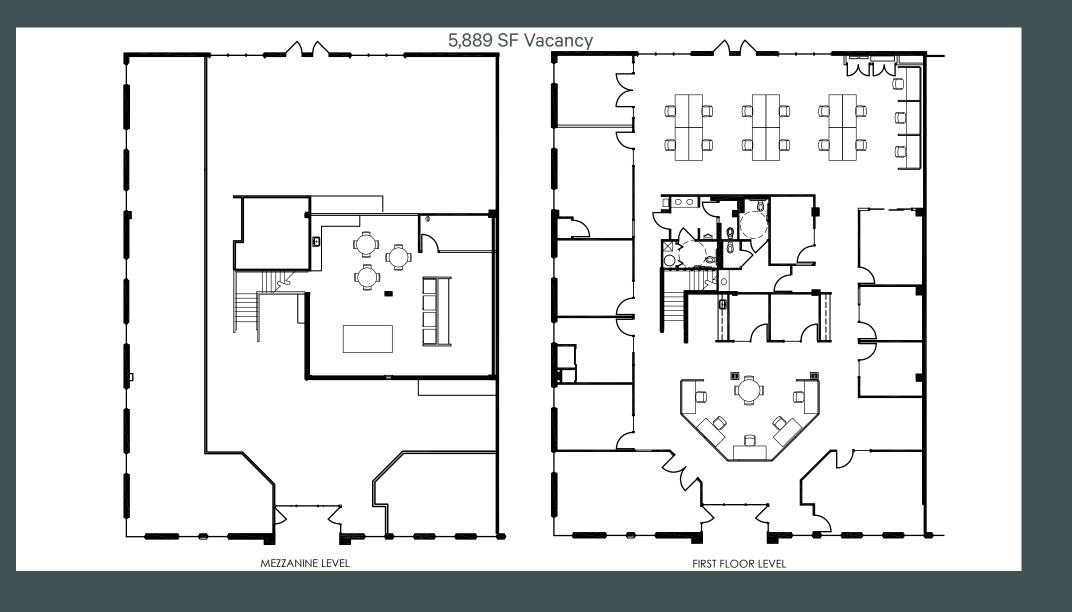

# Property Highlights

- + 15,069 SF Class A Multi-Tenant Office/Service + 5,889 SF Vacancy for Owner-User Center
- + Constructed in 2001
- + 1.3 Acre Site
- + 47 Parking Spaces
- + 100% Air Conditioned