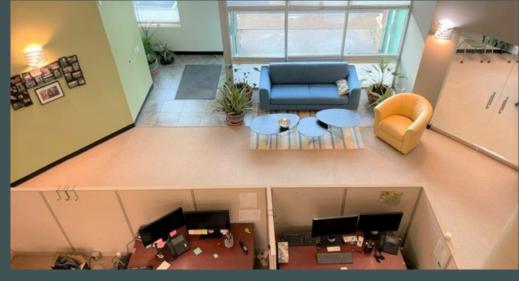

# Property Highlights

- + 15,069 SF Class A Multi-Tenant Office/Service + 5,889 SF Vacancy for Owner-User Center
- + Constructed in 2001
- + 1.3 Acre Site
- + 47 Parking Spaces
- + 100% Air Conditioned

- + Currently Built Out 100% Office and Furnished
- + Rooftop Solar Panels Provide Supplemental Electric Power
- + Lease Rate: \$15.50/SF NNN
- + Sale Price: \$2,300,000