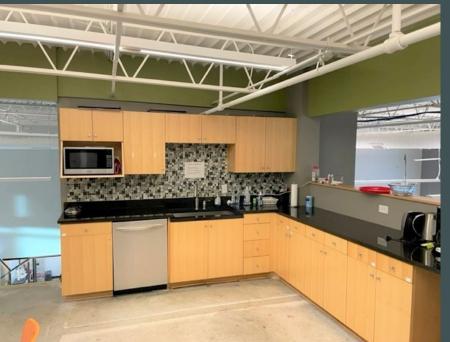

- + Currently Built Out 100% Office and Furnished
- + Rooftop Solar Panels Provide Supplemental Electric Power
- + Lease Rate: \$15.50/SF NNN
- + Sale Price: \$2,300,000