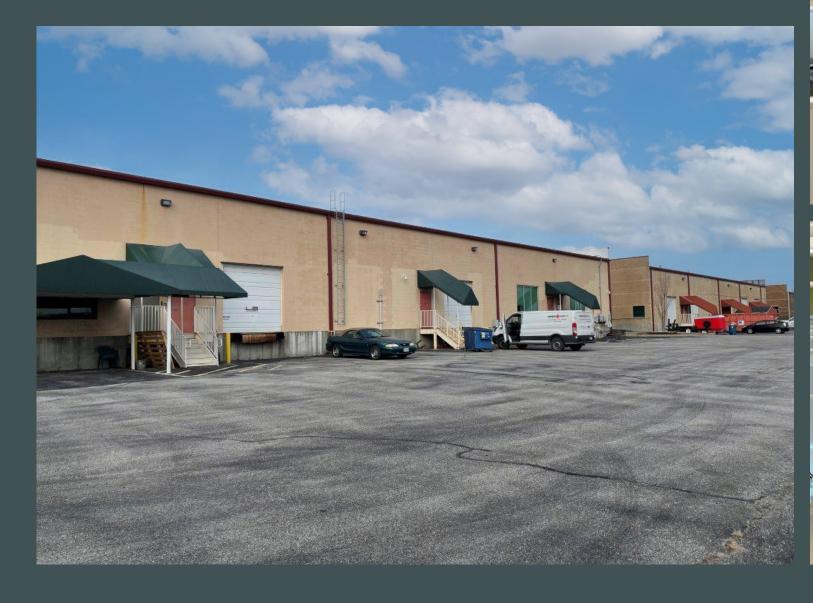

# Property Highlights

- + 15,069 SF Class A Multi-Tenant Office/Service + 5,889 SF Vacancy for Owner-User Center
- + Constructed in 2001
- + 1.3 Acre Site
- + 47 Parking Spaces
- + 100% Air Conditioned

- + Currently Built Out 100% Office and Furnished
- + Rooftop Solar Panels Provide Supplemental Electric Power
- + Lease Rate: \$15.50/SF NNN
- + Sale Price: \$2,300,000