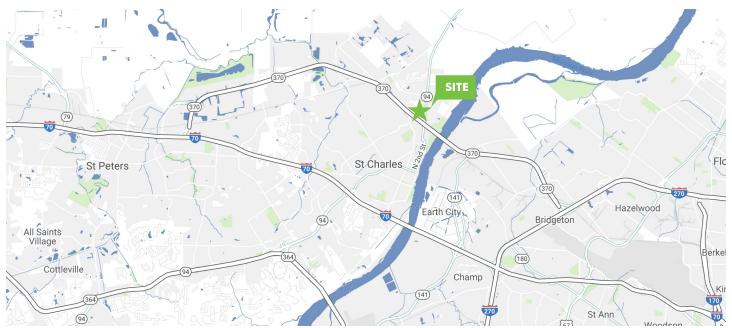

## **LAND FOR SALE**

# 2.79 ACRE SITE

**HWY 94 AT WRIGHT DRIVE** 

St. Charles, MO 63301





## **PROPERTY FEATURES**

- + Highly visible 2.79 acre site (opportunity to assemble up to 8.24 acres)
- + Excellent development opportunity, ideal for retail, office/warehouse, office, medical, institutional, etc.
- + Traffic count: 14,275 vehicles per day
- + Level site

**SALE PRICE:** \$799,000 (\$6.57 PSF)



### **CONTACT INFO**

#### **MARK MCNULTY**

Vice President +1 314 655 6022 mark.mcnulty@cbre.com

#### **CBRE**

190 Carondelet Plaza Suite 1400 St. Louis, MO 63105





## **LOCATION MAP**





#### PROPERTY DEMOGRAPHICS

| Demographics                  | 1 Mile    | 3 Mile    | 5 Mile    |
|-------------------------------|-----------|-----------|-----------|
| 2018 Est. Population          | 4,520     | 40,458    | 87,169    |
| 2018 Avg. Household<br>Income | \$70,667  | \$75,906  | 77,609    |
| 2018 Avg. Home<br>Value       | \$190,379 | \$201,041 | \$200,890 |



## **CONTACT INFO**

#### MARK MCNULTY

Vice President +1 314 655 6022 mark.mcnulty@cbre.com

#### **CBRE**

190 Carondelet Plaza Suite 1400 St. Louis, MO 63105

© 2019 CBRE, Inc. All rights reserved. This information has been obtained from sources believed reliable, but has not been verified for accuracy or completeness. You should conduct a careful, independent investigation of the property and verify all info