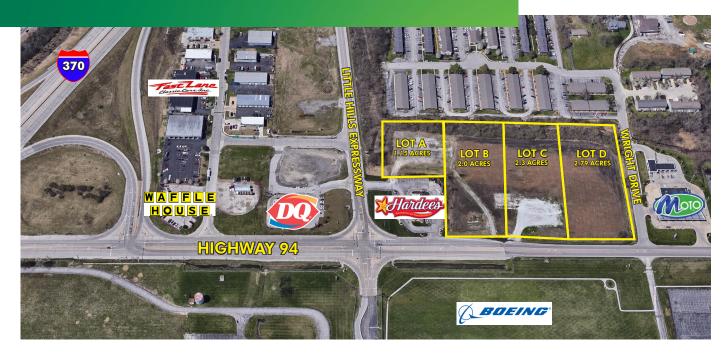

# 2.79 ACRE SITE

**HWY 94 AT WRIGHT DRIVE** 

St. Charles, MO 63301

## **PROPERTY FEATURES**

- + Highly visible 2.79 acre site (opportunity to assemble up to 8.24 acres)
- + Excellent development opportunity, ideal for retail, office/warehouse, office, medical, institutional, etc.
- + Traffic count: 14,275 vehicles per day
- + Level site

**SALE PRICE:** \$799,000 (\$6.57 PSF)