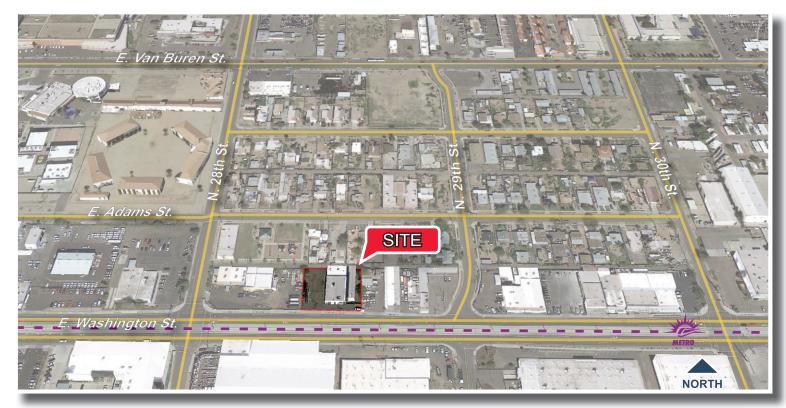

## FOR SALE OR LEASE

2824 E. WASHINGTON ST. PHOENIX, ARIZONA







## PROPERTY FEATURES

- 8,083 SF
- Lot 0.48 Acres
- Two (2) grade loading doors
- 2 fenced yard areas
- Washington St. frontage
- 14' Clear height
- Zoned A-1, City of Phoenix

For more information, contact:

**MIKE KASULAITIS** 

Vice President 602.513.5111

mkasulaitis@voitco.com

**ARIC ADAMS** 

Vice President 602.513.5119 aadams@voitco.com

2555 East Camelback Road., Suite 100, Phoenix, AZ 85016 · 602.952.8648 · 602.952.8649 Fax · Lic # CO0638277000 | www.voitco.com

## **FOR SALE OR LEASE**

2824 E. WASHINGTON ST PHOENIX, ARIZONA







For more information, contact:

**MIKE KASULAITIS** 

Vice President 602.513.5111 mkasulaitis@voitco.com **ARIC ADAMS** 

Vice President 602.513.5119 aadams@voitco.com

2555 East Camelback Road., Suite 100, Phoenix, AZ 85016 · 602.952.8648 · 602.952.8649 Fax · Lic # CO0638277000 | www.voitco.com