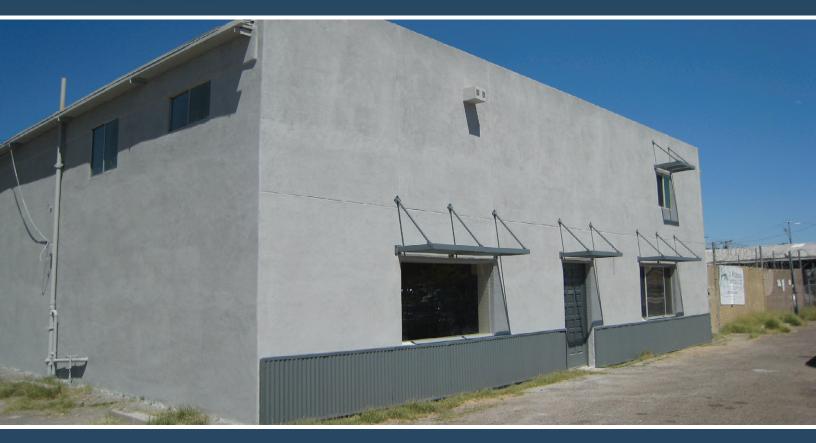

## FOR SALE OR LEASE

2824 E. WASHINGTON ST. PHOENIX, ARIZONA

## PROPERTY FEATURES

- 8,083 SF
- Lot 0.48 Acres
- Two (2) grade loading doors
- 2 fenced yard areas
- Washington St. frontage
- 14' Clear height
- Zoned A-1, City of Phoenix

For more information, contact: