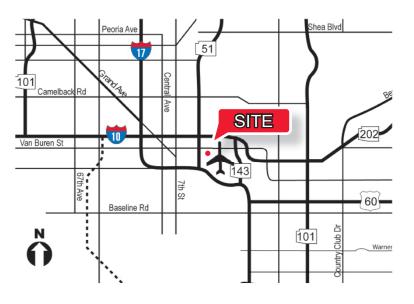

## FOR SALE OR LEASE

2824 E. WASHINGTON ST. PHOENIX, ARIZONA







## PROPERTY FEATURES

- 8,083 SF
- Lot 0.48 Acres
- Two (2) grade loading doors
- 2 fenced yard areas
- Washington St. frontage
- 14' Clear height
- Zoned A-1, City of Phoenix

For more information, contact:

**MIKE KASULAITIS** 

Vice President 602.513.5111

mkasulaitis@voitco.com

**ARIC ADAMS** 

Vice President 602.513.5119 aadams@voitco.com

2555 East Camelback Road., Suite 100, Phoenix, AZ 85016 · 602.952.8648 · 602.952.8649 Fax · Lic # CO0638277000 | www.voitco.com

## **FOR SALE OR LEASE**

2824 E. WASHINGTON ST PHOENIX, ARIZONA







For more information, contact:

**MIKE KASULAITIS** 

Vice President 602.513.5111 mkasulaitis@voitco.com **ARIC ADAMS** 

Vice President 602.513.5119 aadams@voitco.com

2555 East Camelback Road., Suite 100, Phoenix, AZ 85016 · 602.952.8648 · 602.952