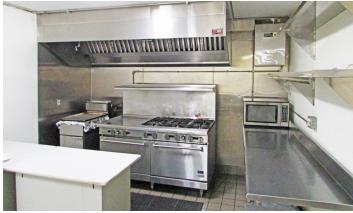

#### **Building Features**

Shared church space available Sundays 1:00pm - 5:00pm and select weeknights

Sanctuary seats ±300

Classrooms, office space, fellowship hall/kitchen also available

On-site parking