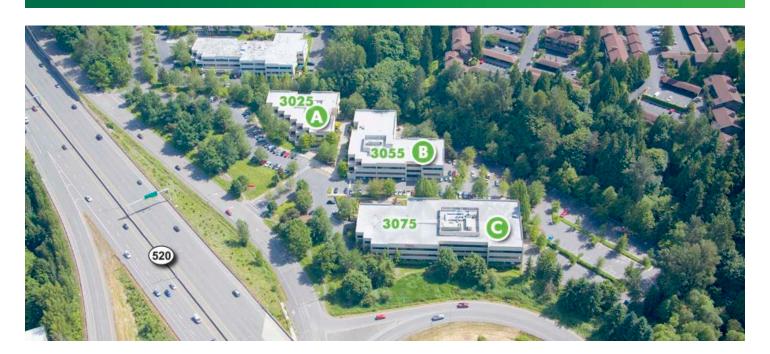

# **CORPORATE CAMPUS EAST**

3025 - 3075 112TH AVENUE NE Bellevue, WA 98004

ALL NEW FINISHES IN LORDY

#### **PROPERTY HIGHLIGHTS**

- + 2020 Estimated Operating Expense:
  - Building 3025: \$10.94/SFBuilding 3055: \$10.72/SF
- + Class A office space
- + 4/1,000 RSF parking ratio
- + Great access to both SR-520 and I-405
- + Minutes from downtown Kirkland and Bellevue

- + Hotels and restaurants nearby
- + Park-like setting
- + Onsite deli within walking distance
- + Showers and lockers available
- + Secure bike storage on site

| Available Spaces |       |       |              |  |
|------------------|-------|-------|--------------|--|
| Building         | Suite | ±RSF  | Availability |  |
| 3025             | 110   | 4,830 | Now          |  |
| 3055             | 102   | 1,176 | Now          |  |
| 3055             | 120   | 1,107 | Now          |  |
| 3055             | 200   | 2,611 | Now          |  |