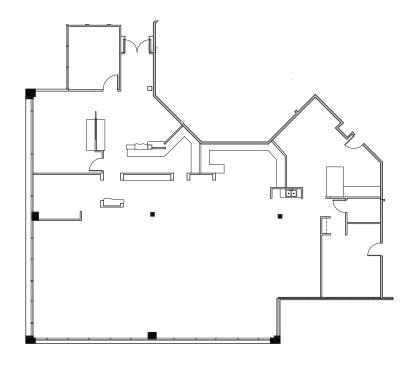

- + 4/1,000 RSF parking ratio
- + Great access to both SR-520 and I-405
- + Minutes from downtown Kirkland and Bellevue

- + Hotels and restaurants nearby
- + Park-like setting
- + Onsite deli within walking distance
- + Showers and lockers available
- + Secure bike storage on site

| Available Spaces |       |       |              |  |
|------------------|-------|-------|--------------|--|
| Building         | Suite | ±RSF  | Availability |  |
| 3025             | 110   | 4,830 | Now          |  |
| 3055             | 102   | 1,176 | Now          |  |
| 3055             | 120   | 1,107 | Now          |  |
| 3055             | 200   | 2,611 | Now          |  |



# FOR LEASE

# **CORPORATE CAMPUS EAST**



# **FLOOR PLANS**

#### BUILDING 3025 SUITE 110

- + ±4,830 RSF
- + Available Now



#### BUILDING 3055 SUITE 102

- + ±1,176 RSF
- + Available Now

# BUILDING 3055 SUITE 120

- + ±1,107 RSF
- + Available Now







## **INTERIOR PHOTOS**



### BUILDING 3055 SUITE 200

- + ±2,611 RSF
- + Available Now









# FOR LEASE CORPORATE CAMPUS EAST

3025 - 3075 112TH AVENUE NE Bellevue, Washington 98004



#### Travel Time/Distance to Major Metro Areas

|                   | Miles | Minutes |
|-------------------|-------|---------|
| Downtown Bellevue | 2.5   | 9       |
| SR-520            | 1/2   | 3       |
| 1-405             | 3.5   | 5       |
| I-90              | 6     | 11      |
| Downtown Seattle  | 13    | 22      |





#### **CONTACT US**

#### **SCOTT DAVIS**

Executive Vice President +1 425 462 6912 scott.davis@cbre.com

#### **KEVIN MURRAY**

Vice President