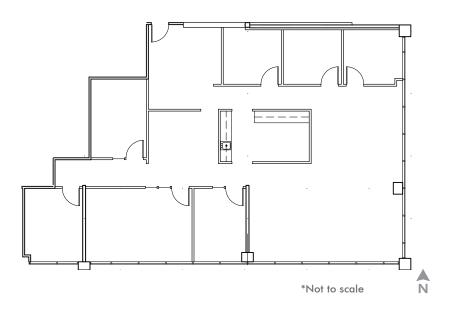

# **FLOOR PLANS**

#### BUILDING 3025 SUITE 110

- + ±4,830 RSF
- + Available Now