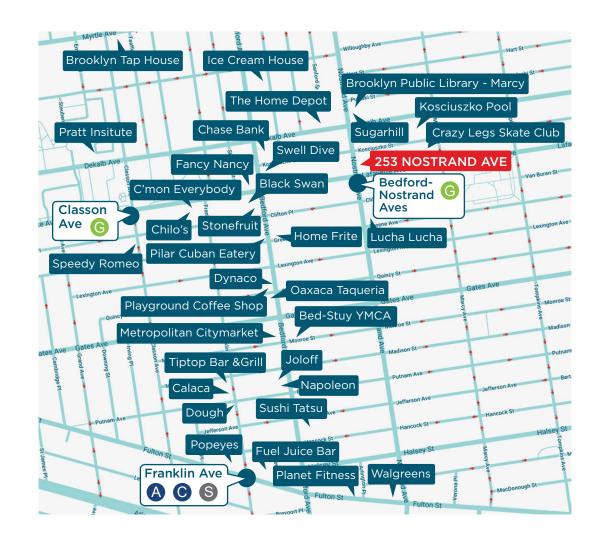

#### **NEIGHBORHOOD & TRANSPORTATION**

#### NEIGHBORHOOD TENANTS

Kosciuszko Pool Brooklyn Public Library - Marcy Crazy Legs Skate Club The Home Depot Dynaco Sugarhill Chase Bank **Black Swan** Stonefruit **Pilar** Cuban Oaxaca Taqueria Home Frite Lucha Lucha **Playground Coffee Shop** Swell Dive Fancy Nancy Pratt Institute Dynaco Popeyes Fuel Juice Bar Speedy Romeo Metropolitan Citymarket **Tiptop Bar & Grill** Calaca Dough **Bed-Stuy YMCA Planet Fitness** Walgreens

#### TRANSPORTATION

1 Min Walk At Bedford-Nostrand Aves C 18 Min Walk At Franklin Avenue A C S