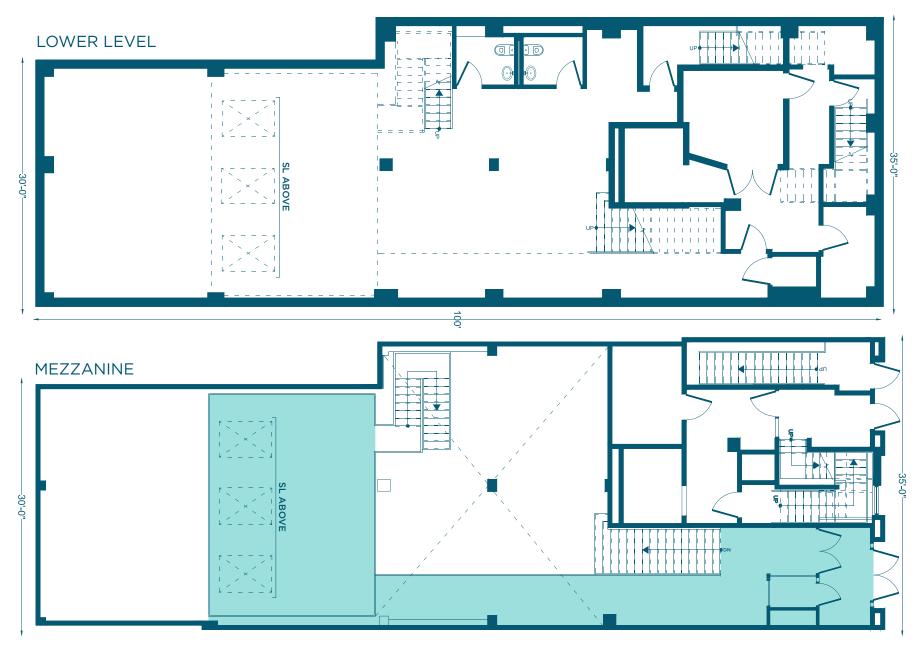

#### **FLOORPLANS & DETAILS**

#### **SPACE HIGHLIGHTS**

| LOCATION                                    | SPACE      | <b>CEILING HEIGHT</b> | FRONTAGE  |
|---------------------------------------------|------------|-----------------------|-----------|
| Between Kosciuszko St<br>& Lafayette Avenue | 2,730 SF   | 22 FT                 | 10 FT     |
| DIMENSIONS                                  | ZONING     | ASKING RENT           | OCCUPANCY |
| 35 FT X 100 FT                              | R6 // C2-4 | Please Inquire        | Immediate |