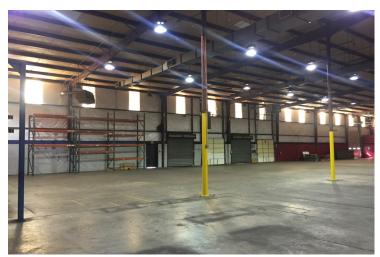

lb Gantry System
- Powder Coating System
- 25' x 50' Column Spacing
- 20' 25' Ceiling Height
- HVAC throughout
- Heavy Power, 1200 Amps, 480 Volts
- Large Gravel Lay Down Area
- 20 Paved Parking Spaces



## **FOR SALE or LEASE**

1312 Camp Creek Rd. Lancaster, SC 29720



**Conference Area** 

**Dock Levelers in Warehouse** 



**Powder Coating Equipment** 



**Spacious Office** 



**Drive-In & Dock Doors** 



Tree Lined Concrete Drive

All information regarding property for sale, rental, financing is from sources deemed reliable but no warranty or representation is made as to the accuracy thereof and same is subject to change of price omissions, errors or other conditions prior to sale, lease, or withdrawal.



## **FOR SALE or LEASE**

## 1312 Camp Creek Rd. Lancaster, SC 29720











Views of inside warehouse space.