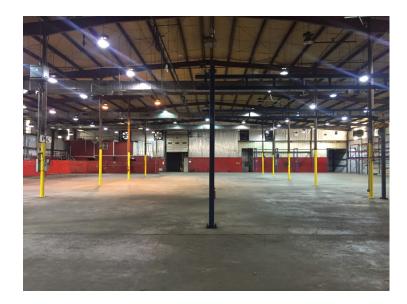

000 lb Gantry System
- Powder Coating System
- 25' x 50' Column Spacing
- 20' 25' Ceiling Height
- HVAC throughout
- Heavy Power, 1200 Amps, 480 Volts
- Large Gravel Lay Down Area
- 20 Paved Parking Spaces



## **FOR SALE or LEASE**

1312 Camp Creek Rd. Lancaster, SC 29720



**Conference Area** 

**Dock Levelers in Warehouse** 



**Powder Coating Equipment** 



**Spacious Office** 



**Drive-In & Dock Doors** 



Tree Lined Concrete Drive

All information regarding property for sale, rental, financing is from sources deemed reliable but no warranty or representation is made as to the accuracy thereof and same is subject to change of price omissions, errors or other conditions prior to sale, lease, or withdrawal.



## **FOR SALE or LEASE**

## 1312 Camp Creek Rd. Lancaster, SC 29720











Views of inside warehouse space.