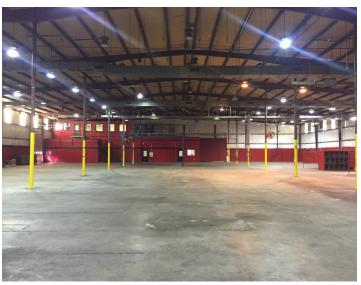

0 lb Gantry System
- Powder Coating System
- 25' x 50' Column Spacing
- 20' 25' Ceiling Height
- HVAC throughout
- Heavy Power, 1200 Amps, 480 Volts
- Large Gravel Lay Down Area
- 20 Paved Parking Spaces



## **FOR SALE or LEASE**

1312 Camp Creek Rd. Lancaster, SC 29720



**Conference Area** 

**Dock Levelers in Warehouse** 



**Powder Coating Equipment** 



**Spacious Office** 



**Drive-In & Dock Doors** 



Tree Lined Concrete Drive

All information regarding property for sale, rental, financing is from sources deemed reliable but no warranty or representation is made as to the accuracy thereof and same is subject to change of price omissions, errors or other conditions prior to sale, lease, or withdrawal.



## **FOR SALE or LEASE**

## 1312 Camp Creek Rd. Lancaster, SC 29720











Views of inside warehouse space.