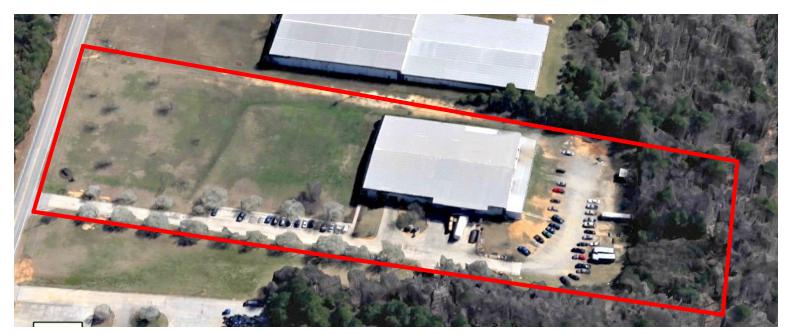

## **FOR SALE or LEASE**

1312 Camp Creek Rd. Lancaster, SC 29720

Total ± 32,000 SF ±11 acres Graded pad for 30,000 SF expansion

Sale - \$1,260,000 Lease - \$3.70 PSF Net of Expenses

> For more information contact: Jim Whiteside - 704.347.4676 Jim@Whitesideindustrial.com

- ±5,000 SF of Furnished Office Space
- Zoned I-2 with Expansion Capabilities
- 4 Dock High Doors
- 1 Automatic Drive-In Door (14x12)
- 2,000 lb Gantry System
- Powder Coating System
- 25' x 50' Column Spacing
- 20' 25' Ceiling Height
- HVAC throughout
- Heavy Power, 1200 Amps, 480 Volts
- Large Gravel Lay Down Area
- 20 Paved Parking Spaces