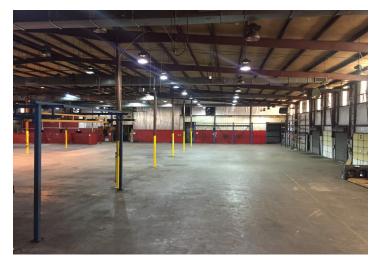

Gantry System
- Powder Coating System
- 25' x 50' Column Spacing
- 20' 25' Ceiling Height
- HVAC throughout
- Heavy Power, 1200 Amps, 480 Volts
- Large Gravel Lay Down Area
- 20 Paved Parking Spaces



## **FOR SALE or LEASE**

1312 Camp Creek Rd. Lancaster, SC 29720



**Conference Area** 

**Dock Levelers in Warehouse** 



**Powder Coating Equipment** 



**Spacious Office** 



**Drive-In & Dock Doors** 



Tree Lined Concrete Drive

All information regarding property for sale, rental, financing is from sources deemed reliable but no warranty or representation is made as to the accuracy thereof and same is subject to change of price omissions, errors or other conditions prior to sale, lease, or withdrawal.



## **FOR SALE or LEASE**

## 1312 Camp Creek Rd. Lancaster, SC 29720











Views of inside warehouse space.