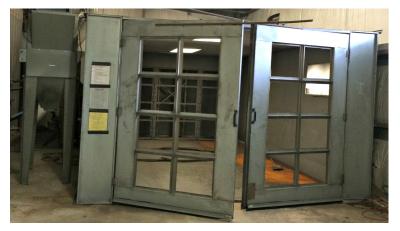

## **FOR SALE or LEASE**

1312 Camp Creek Rd. Lancaster, SC 29720

**Conference Area** 

**Dock Levelers in Warehouse** 

**Powder Coating Equipment** 

**Spacious Office** 

**Drive-In & Dock Doors** 

Tree Lined Concrete Drive

- ±5,000 SF of Furnished Office Space
- Zoned I-2 with Expansion Capabilities
- 4 Dock High Doors
- 1 Automatic Drive-In Door (14x12)
- 2,000 lb Gantry System
- Powder Coating System
- 25' x 50' Column Spacing
- 20' 25' Ceiling Height
- HVAC throughout
- Heavy Power, 1200 Amps, 480 Volts
- Large Gravel Lay Down Area
- 20 Paved Parking Spaces