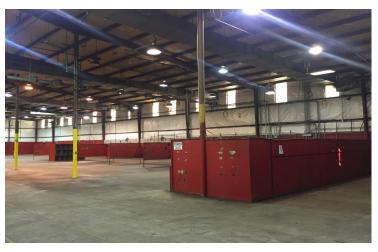

- ±5,000 SF of Furnished Office Space
- Zoned I-2 with Expansion Capabilities
- 4 Dock High Doors
- 1 Automatic Drive-In Door (14x12)
- 2,000 lb Gantry System
- Powder Coating System
- 25' x 50' Column Spacing
- 20' 25' Ceiling Height
- HVAC throughout
- Heavy Power, 1200 Amps, 480 Volts
- Large Gravel Lay Down Area
- 20 Paved Parking Spaces

## **FOR SALE or LEASE**

1312 Camp Creek Rd. Lancaster, SC 29720

**Conference Area** 

**Dock Levelers in Warehouse** 

**Powder Coating Equipment** 

**Spacious Office** 

**Drive-In & Dock Doors** 

Tree Lined Concrete Drive

## 1312 Camp Creek Rd. Lancaster, SC 29720

Views of inside warehouse space.