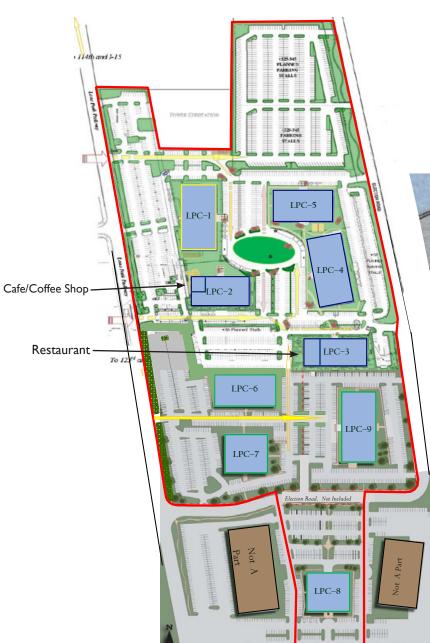

### LONE PEAK CENTER RETAIL

# Restaurant/Cafe Space available in newly Remodeled Business Park

### **Property Highlights**

- 850 SF cafe/coffee shop
- 9,957 daytime employees within 1 mile
- 1,000 1,500 restaurant SF available
- Venting and grease trap included

170 South Main Street Suite 1600 Salt Lake City, UT 84101 Main +1 801 322 2000 Fax +1 801 322 2040 **comre.com** 