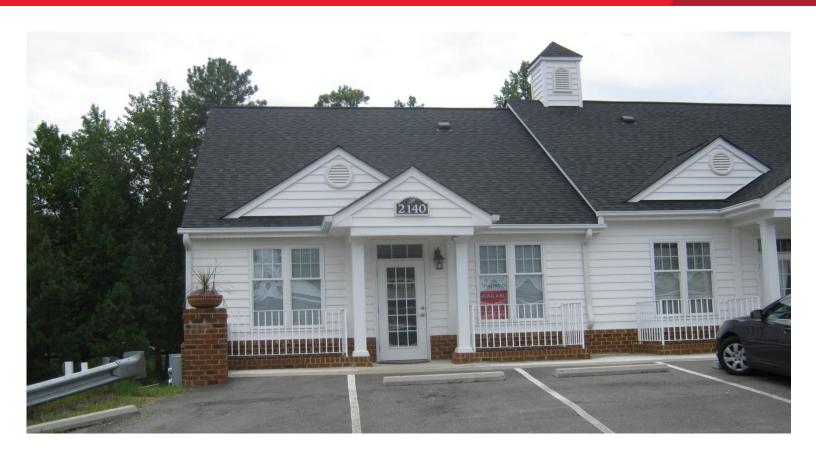

## office for sale/lease Powhatan Professional Condo

2140 Plainview Center | Powhatan, Virginia

## **Property Features**

- 1,040 sf available
- East access with visibility from Rt. 60
- Endcap with windows designed for professional or creative user
- Good signage opportunity
- Upscale interior amenities with cove base lighting
- Sale price: \$147,500