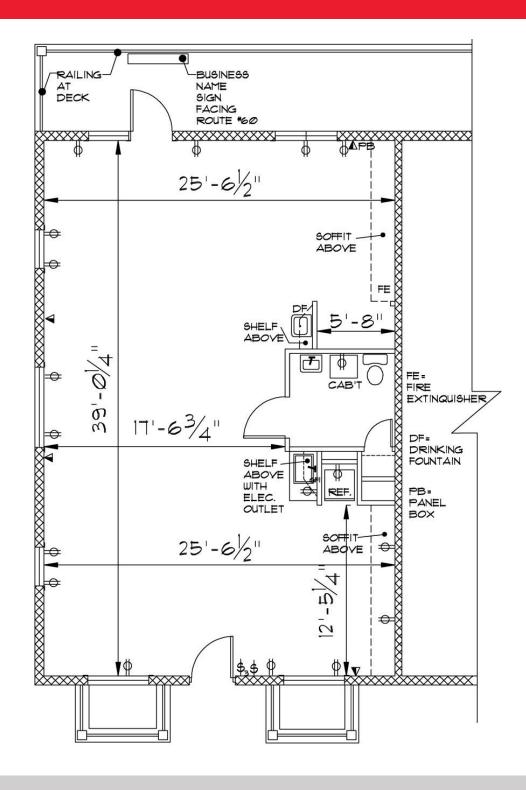

## **Property Features**

- 1,040 sf available
- East access with visibility from Rt. 60
- Endcap with windows designed for professional or creative user
- Good signage opportunity
- Upscale interior amenities with cove base lighting
- Sale price: \$147,500