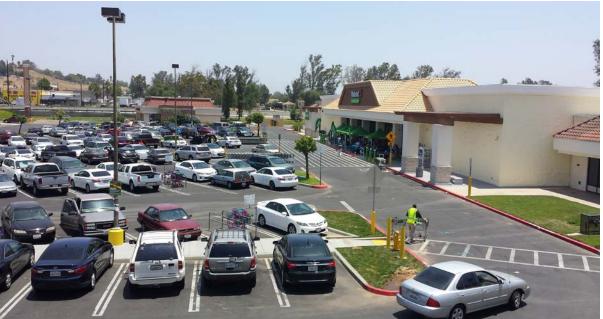

#### **Property Highlights**

- Newly Remodeled Center
- Join New Walmart Neighborhood Market!
- 99¢ Only Store anchored center
- Traffic counts approximately 60,000 cars per day
- Abundant parking
- Excellent frontage on Van Buren Blvd.