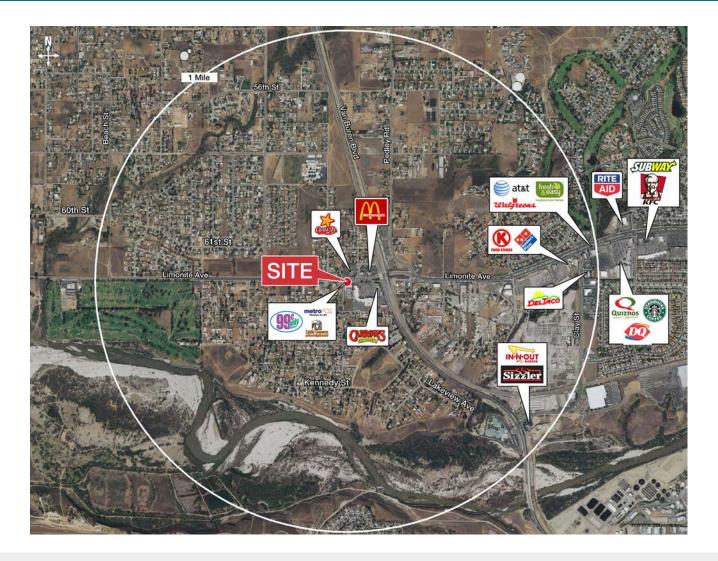

#### **Property Highlights**

- Newly Remodeled Center
- Join New Walmart Neighborhood Market!
- 99¢ Only Store anchored center
- Traffic counts approximately 60,000 cars per day
- Abundant parking
- Excellent frontage on Van Buren Blvd.