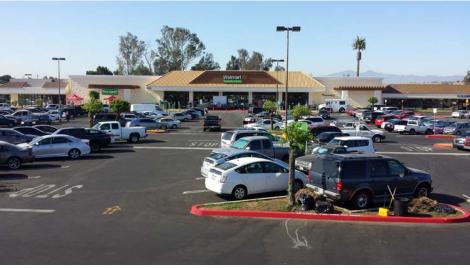

#### **Property Highlights**

- Newly Remodeled Center
- Join New Walmart Neighborhood Market!
- 99¢ Only Store anchored center
- Traffic counts approximately 60,000 cars per day
- Abundant parking
- Excellent frontage on Van Buren Blvd.