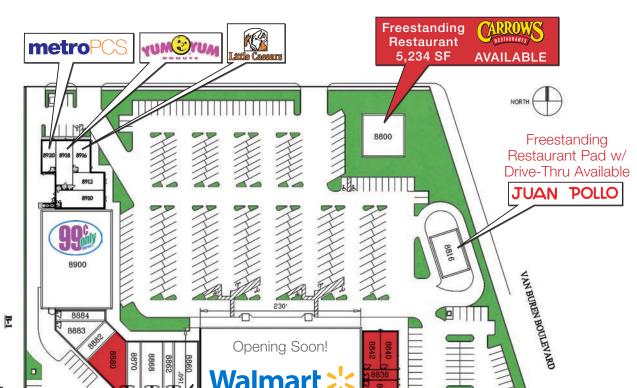

Patrick Ortiz Vice President 310 440 8500 tel portiz@naicapital.com BRE License #01756382

8844 Limonite Ave. SWC Limonite Ave. & Van Buren Blvd. | Riverside, CA 92509

metroPCS

JUAN POLLO

SITE PLAN

Neighborhood Market

| Unit # | Tenant                             | Size      |
|--------|------------------------------------|-----------|
| 8800   | Carrows<br>RESTAURANT AVAILABLE    | 5,234 SF  |
| 8816   | Juan Pollo<br>AVAILABLE DRIVE-THRU | 2,244 SF  |
| 8830   | AVAILABLE                          | 1,500 SF  |
| 8832   | Acupuncture                        | 1,000 SF  |
| 8836   | AVAILABLE                          | 1,756 SF  |
| 8838   | AVAILABLE                          | 750 SF    |
| 8840   | AVAILABLE                          | 1,375 SF  |
| 8842   | AVAILABLE                          | 1,375 SF  |
| 8844   | Walmart                            | 36,800 SF |
| 8860   | La Michoacana Ice Cream            | 2,450 SF  |
| 8862   | Nail Salon                         | 1,050 SF  |
| 8868   | Laundromat                         | 2,300 SF  |
| 8870   | Threading salon                    | 1,400 SF  |
| 8880   | AVAILABLE                          | 2,968 SF  |
| 8882   | Papa Joe's                         | 2,968 SF  |
| 8884   | Papa Joe's                         | 1,050 SF  |
| 8900   | 99¢ Only Store                     | 14,000 SF |
| 8910   | Bakery                             | 1,795 SF  |
| 8912   | ASAP Insurance                     | 1,175 SF  |
| 8916   | Little Caesar's                    | 1,137 SF  |
| 8918   | Yum Yum Donuts                     | 1,500 SF  |
| 8920   | MetroPCS Retail Store              | 900 SF    |
| PAD    | Tower Co                           |           |
| PAD    | MetroPCS Tower                     |           |
|        |                                    |           |