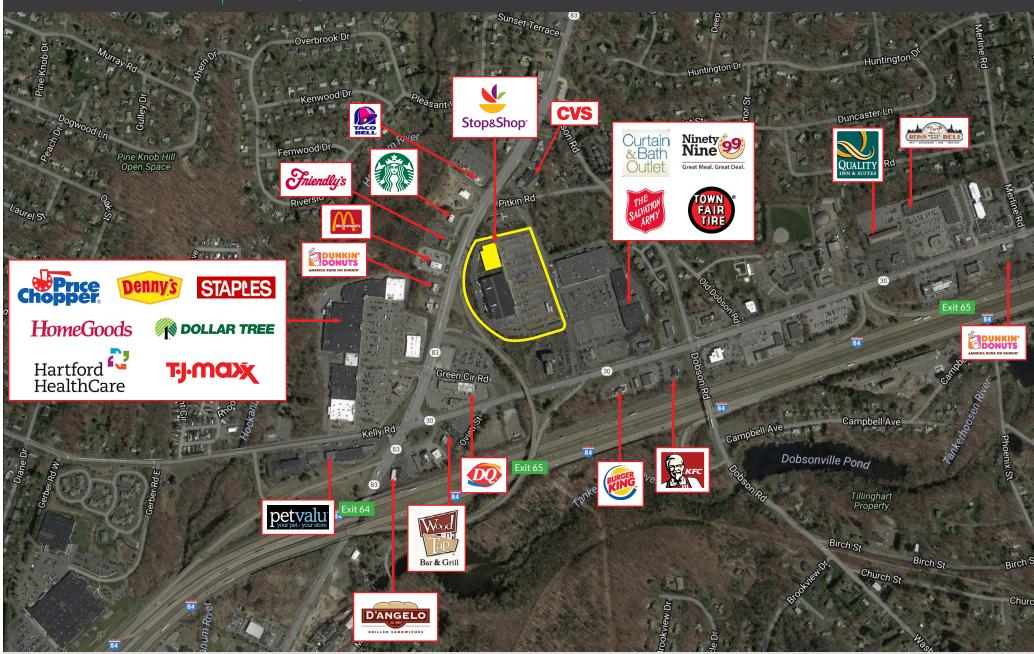

### PROPERTY INFORMATION

- Stop and Shop anchored center
- Strong location with great presence in the market
- Great access on and off of I-84
- Affluent area north of Hartford
- Traffic Counts: Hartford Turnpike - 18,000 VPD Talcottville Road - 27,000 VPD