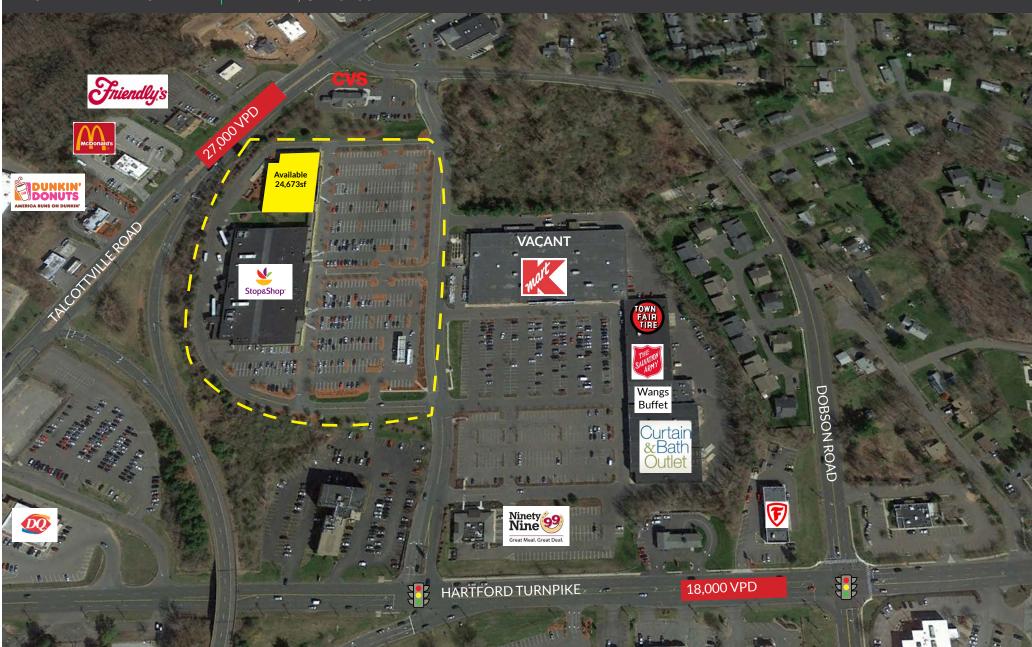

### PROPERTY INFORMATION

- Stop and Shop anchored center
- Strong location with great presence in the market
- Great access on and off of I-84
- Affluent area north of Hartford
- Traffic Counts: Hartford Turnpike - 18,000 VPD Talcottville Road - 27,000 VPD

#### **SPACE DETAILS**

- Available 24,673sf