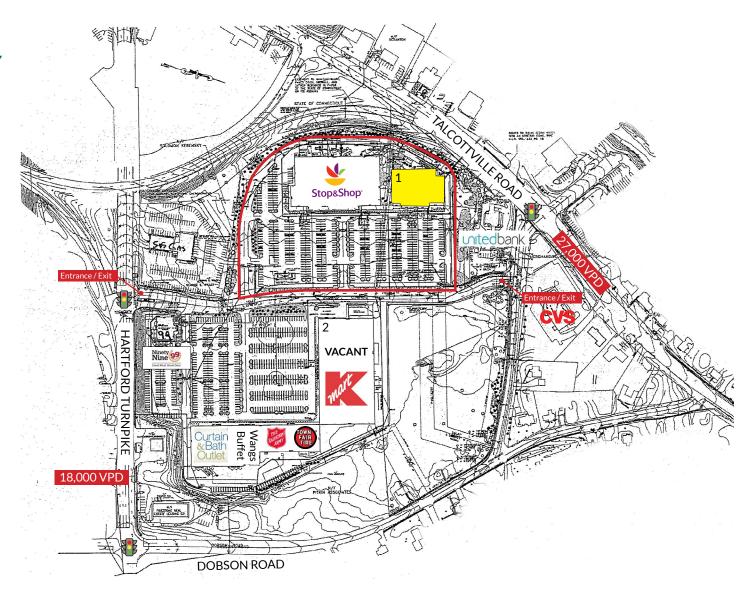

#### **TENANTS / AVAILABILITY**

| #  | TENANT      | Sq. Ft. |
|----|-------------|---------|
| 01 | Available   | 24,673  |
| 02 | Stop & Shop | 64,000  |

Available

Lease Out

Occupied

295 HARTFORD TURNPIKE | VERNON, CT 06066

### PROPERTY INFORMATION

- Stop and Shop anchored center
- Strong location with great presence in the market
- Great access on and off of I-84
- Affluent area north of Hartford
- Traffic Counts: Hartford Turnpike - 18,000 VPD Talcottville Road - 27,000 VPD