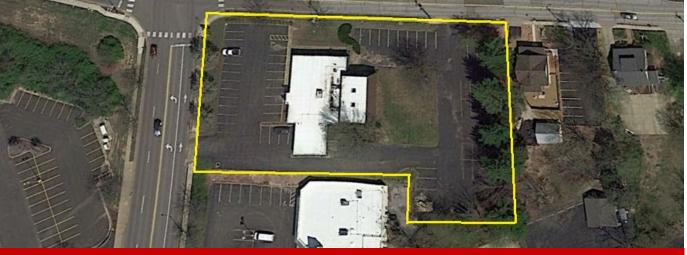

## \$12.50/S.F. M.G. | 2,500 SQUARE FEET

- 7.1:1,000 S.F. Parking Ratio
- Convenient Location Just Off Manchester Road
- Proximity to Restaurants & Retail Shopping
- On-Site Ownership
- Entire Monument Sign Available To Tenant
- Private Entrance
- Ideal For Architect, Engineer, Web Designer, Attorney, etc.