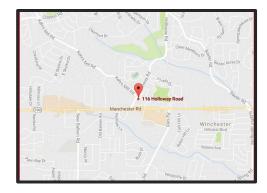

## \$12.50/S.F. M.G. | 2,500 SQUARE FEET

Holloway Center 112 Holloway Road Ballwin, MO 63011

- Abundant Parking
- Convenient Ballwin Location at Holloway & Kehrs Mill Roads
- Building & Monument Signage Available