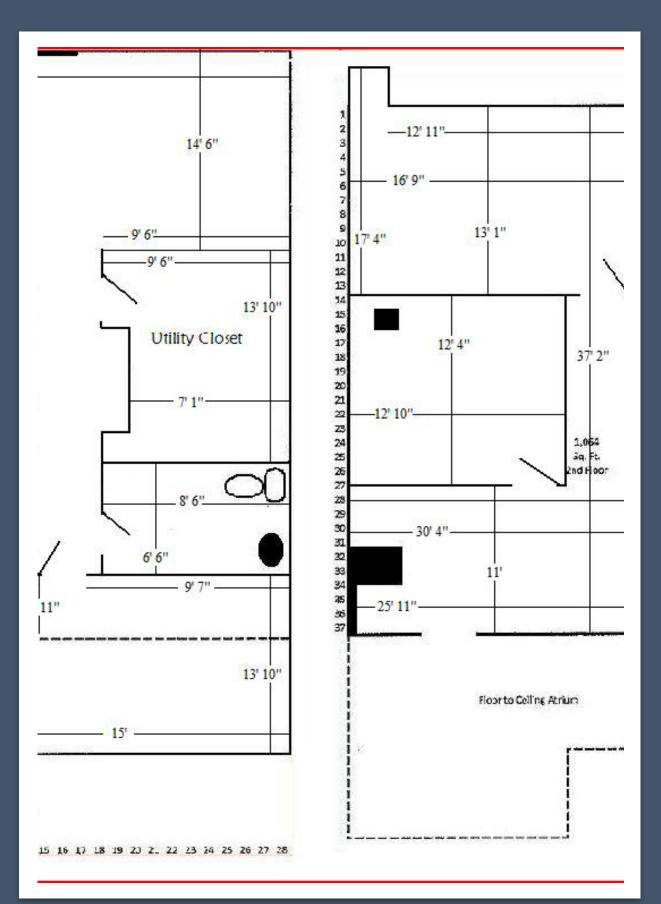

## \$12.50/S.F. M.G. | 2,500 SQUARE FEET

Holloway Center 112 Holloway Road Ballwin, MO 63011

- Abundant Parking
- Convenient Ballwin Location at Holloway & Kehrs Mill Roads
- Building & Monument Signage Available

## \$12.50/S.F. M.G. | 2,500 SQUARE FEET

- 7.1:1,000 S.F. Parking Ratio
- Convenient Location Just Off Manchester Road
- Proximity to Restaurants & Retail Shopping
- On-Site Ownership
- Entire Monument Sign Available To Tenant
- Private Entrance
- Ideal For Architect, Engineer, Web Designer, Attorney, etc.