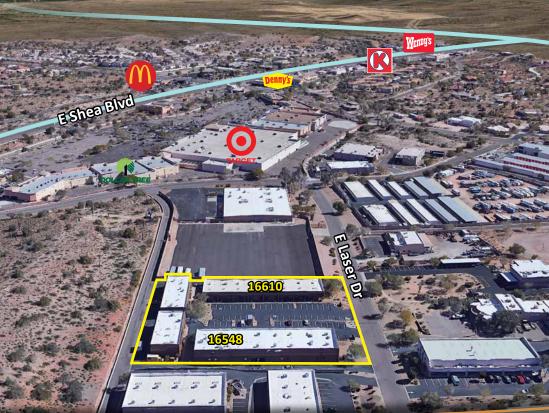

# LASER DR INDUSTRIAL COMPLEX

## 16548 & 16610 E Laser Dr | Fountain Hills, AZ 85268

### Available:

Bldg 16610 Ste 9, 11, 13 ±4,800 SF \$1.12 GRS PSF/Mo.

The information contained herein has been obtained from various sources. We have no reason to doubt its accuracy; however, J & J Commercial Properties, Inc. has not verified such information and makes no guarantee, warranty or representation about such information. The prospective buyer or lessee should independently verify all dimensions, specifications, floor plans, and all information prior to the lease or purchase of the property. All offerings are subject to price change, prior sale, lease, or withdrawal from the market without prior notice.