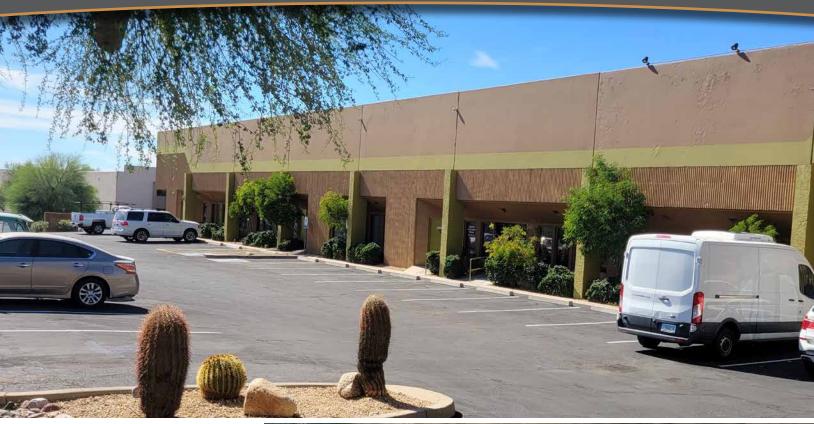

# **PROPERTY FEATURES**

- 14'-18' Clear Height
- 12' x 10' Drive In Doors
- AC Cooled Warehouse
- Power: 120/208V
- Recently Painted
- Recently Paved Parking Lot
- 2019 Roof
- Variety of floor plans
- One to Two offices, some with mezzanine