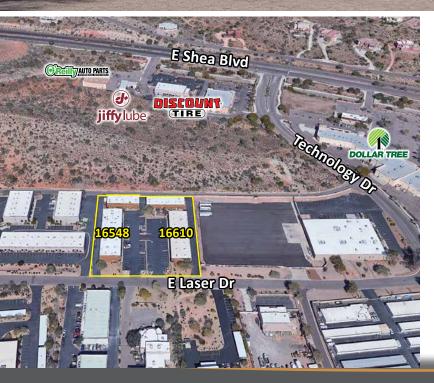

# LASER DR INDUSTRIAL COMPLEX

## 16548 & 16610 E Laser Dr | Fountain Hills, AZ 85268

### Available:

Bldg 16610 Ste 9, 11, 13 ±4,800 SF \$1.12 GRS PSF/Mo.

The information contained herein has been obtained from various sources. We have no reason to doubt its accuracy; however, J & J Commercial Properties, Inc. has not verified such information and makes no guarantee, warranty or representation about such information. The prospective buyer or lessee should independently verify all dimensions, specifications, floor plans, and all information prior to the lease or purchase of the property. All offerings are subject to price change, prior sale, lease, or withdrawal from the market without prior notice.