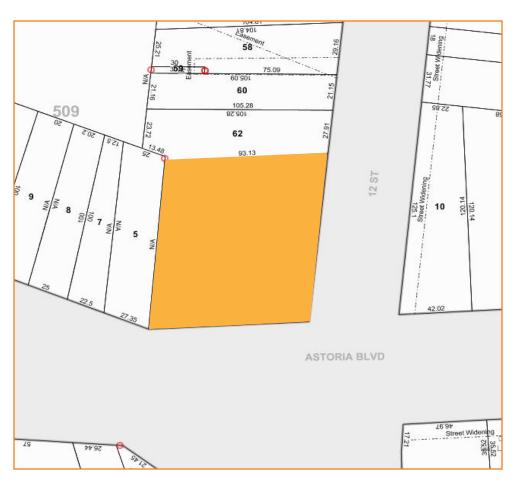

## **Transportation:**

Astoria Blvd.

Q19 - Astoria Blvd./14th St

**LEASE PRICE:** 

\$23.50 PSF

867 ASTORIA BOULEVARD, ASTORIA, NY

**BLOCK:** 

76

anin u

LOT:

4

**ZONING:** 

C1-5/R6A

For Information About This Property

Contact Exclusive Agents:

Brendan Burke, Associate Broker bburke@pinnaclereny.com 718-371-6403 Paul Bralower, Associate Broker pbralower@pinnaclereny.com 718-371-6402