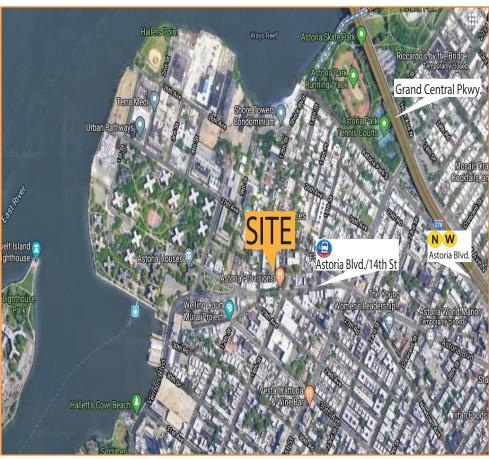

## **NEARBY:**

- Grand Central Parkway
- Triboro Bridge
- Brooklyn-Queens Expressway
- Midtown Tunnel

## **Transportation:**

Astoria Blvd.

Q19 - Astoria Blvd./14th St

**LEASE PRICE:** 

\$23.50 PSF

867 ASTORIA BOULEVARD, ASTORIA, NY

**BLOCK:** 

76