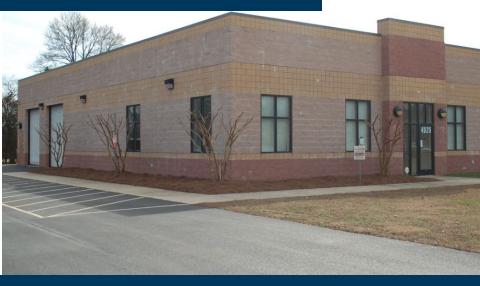

## 5,000 SF FLEX BUILDING

## FOR SALE

-Quality constructed flex building located in Motorsports Industrial Park. Property has easy access to Hwy 49, US 29, and Interstate 85.

- -Situated on 1 acre which provides adequate room for building expansion
- -Office/Warehouse buildout

## 4525 Motorsports Dr SW Concord, NC 28027

- ✓ \$629,000 PURCHASE PRICE
- √ +/5,000 TOTAL SF
- ✓ I-1 ZONING (LIGHT INDUSTRIAL)
- ✓ BUILT 2006
- ✓ SITS ON +/1 ACRE

\*All information needs to be independently verified.