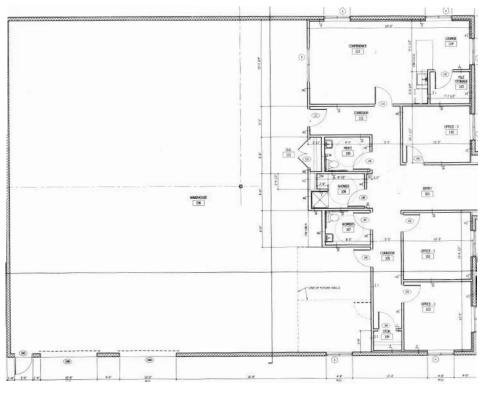

## ADDITIONAL SPECIFICATIONS

- -Heat/AC in office, Heat only in Warehouse
- -Two (2) 10'x12' Roll-up drive in doors
- -Ceiling Height: 14' (under joist) in warehouse, 10' in office
- -Entire Building CAT 5 wired