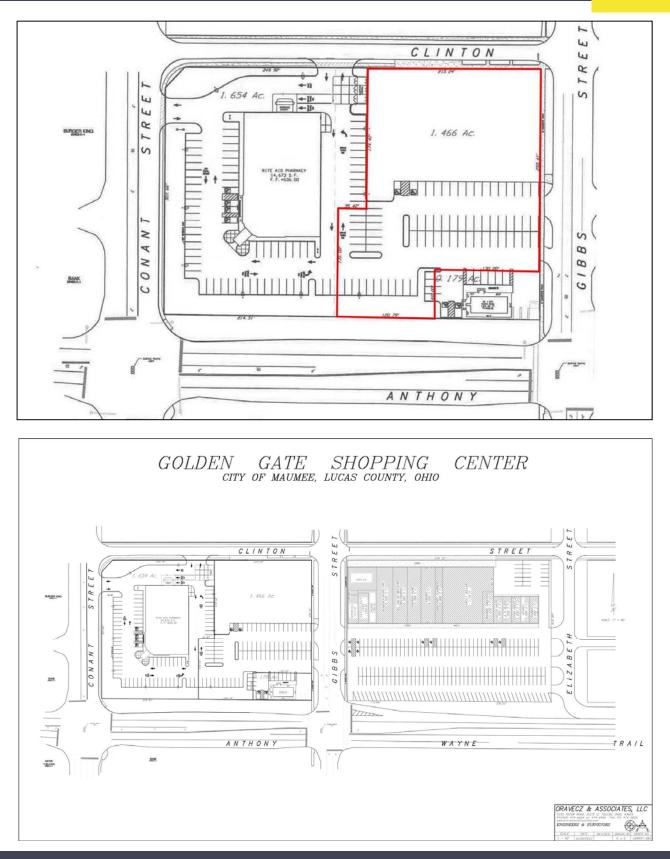

### **GENERAL INFORMATION**

| Sale Price:           | \$850,000                 |
|-----------------------|---------------------------|
| Lease Rate:           | \$75,000 per year         |
| Acreage:              | 1.464                     |
| Lot Dimensions        | 120' (AWT) x 311' (Gibbs) |
|                       | 213' (Clinton)            |
| Closest Cross Street: | Anthony Wayne Trail       |
| County:               | Lucas                     |
| Zoning:               | C-1                       |
| Easements:            | Of record                 |
| Curb Cuts:            | 4                         |
| Topography:           | Flat                      |
| Survey Available:     | Yes                       |
| Soil Test Report:     | No                        |
| Drainage:             | Good                      |
|                       |                           |

#### **Comments:**

- Site plans on file for freestanding bank, restaurant or retail site.
- Dino's restaurant can be relocated at additional cost.
- Adjacent Rite Aid is the highest volume Rite Aid in Northwest Ohio.
- Other tenants: Rite Aid Pauken Wine Marco's Pizza Family Dollar Fiesta Hair Salon H & R Block • Subway • Dino's • Maumee Sweeper • El Salto Mexican Restaurant • China House • Dry Cleaners of Long's • Pathology Laboratories • Liz Nails & Spa • Promedica Urgent Care.