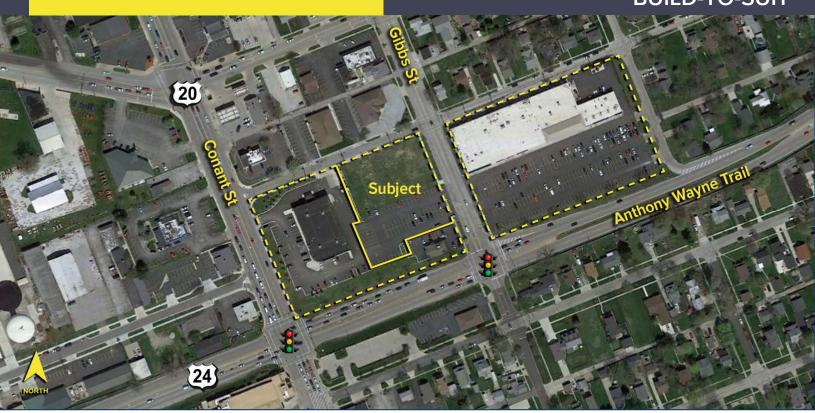

### VACANT LAND FOR SALE/LEASE 1.464± Acres Available

FULL-SERVICE COMMERCIAL REAL ESTATE

**BUILD-TO-SUIT** 

### **GENERAL INFORMATION**

| Sale Price:           | \$850,000                 |
|-----------------------|---------------------------|
| Lease Rate:           | \$75,000 per year         |
| Acreage:              | 1.464                     |
| Lot Dimensions        | 120' (AWT) x 311' (Gibbs) |
|                       | 213' (Clinton)            |
| Closest Cross Street: | Anthony Wayne Trail       |
| County:               | Lucas                     |
| Zoning:               | C-1                       |
| Easements:            | Of record                 |
| Curb Cuts:            | 4                         |
| Topography:           | Flat                      |
| Survey Available:     | Yes                       |
| Soil Test Report:     | No                        |
| Drainage:             | Good                      |
|                       |                           |

#### ADJACENT LAND

| North: | Office / Residential |
|--------|----------------------|
| South: | Retail / Residential |
| East:  | Retail               |
| West:  | Retail               |

| DEMOGRAPHICS |            |                |
|--------------|------------|----------------|
|              | Population | Med. HH Income |
| 1 Mile       | 5,078      | \$65,507       |
| 3 mile       | 51,239     | \$64,063       |
| 5 mile       | 110,818    | \$60,798       |

| TRAFFIC COUNTS                                |
|-----------------------------------------------|
| Conant Street - 27,820 vehicles per day       |
| Anthony Wayne Trail - 22,910 vehicles per day |