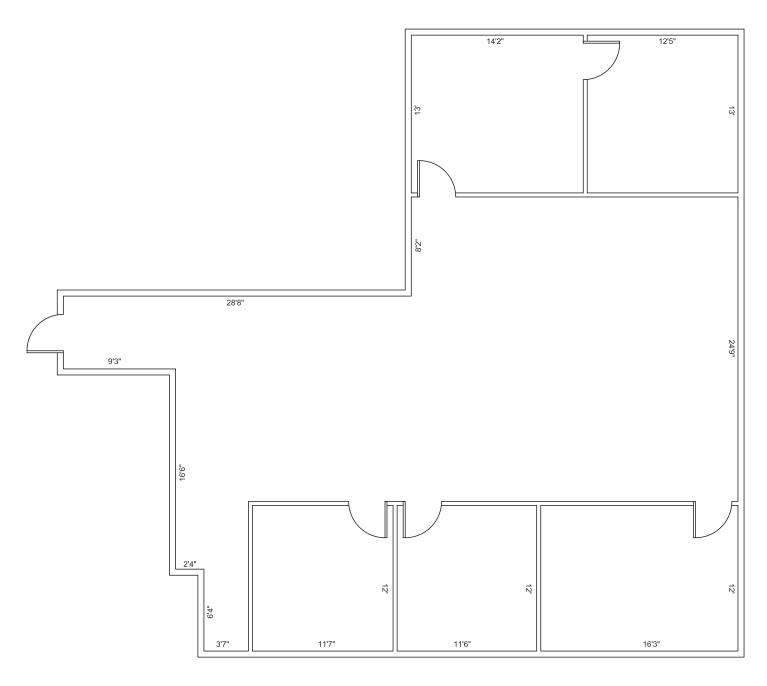

**Availability**

| Lease Rate      | \$16.00 SF (Full Service) |  |
|-----------------|---------------------------|--|
| Total Available | 2,746 SF                  |  |
|                 |                           |  |

#### **Property Highlights**

Building Size 15,370 SF

Year Built 1986

No. of Floors 2

Total Site Area 0.52 AC

Zoning GI

Parking 3.25:1000 SF

#### **Demographics**

|        | Population | Median<br>HH Income | No. of<br>Households |
|--------|------------|---------------------|----------------------|
| 1-mile | 9,303      | \$50,138            | 4,042                |
| 3-mile | 107,817    | \$51,180            | 49,554               |
| 5-mile | 293,040    | \$47,876            | 129,488              |



# 212 South 74th Street Omaha, NE 68114

#### Floor Plan





#### FOR LEASE

# 212 South 74th Street Omaha, NE 68114

#### **Interior Photos**