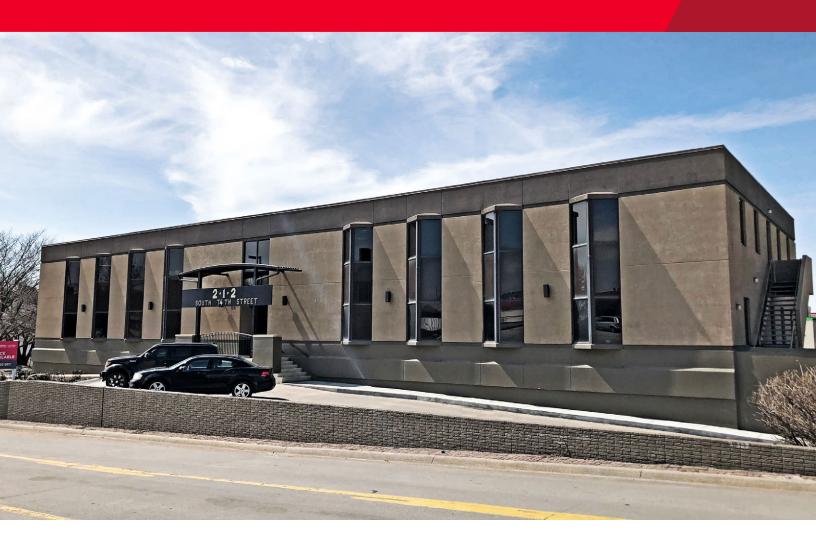

# FOR LEASE 212 South 74th Street Omaha, NE 68114

### 2,746 SF Office Space Lease Rate: \$16.00 PSF (Full Service)

Office space less than two blocks from 72nd & Dodge. Covered parking and conveniently located with all services in the immediate area. Professional atmosphere in nice, well-kept building.

#### **Property Highlights**

Building Size 15,370 SF

Year Built 1986

No. of Floors 2

Total Site Area 0.52 AC

Zoning GI

Parking 3.25:1000 SF