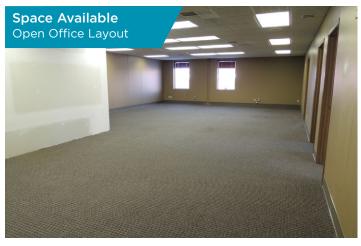

### 2,746 SF Office Space Lease Rate: \$16.00 PSF (Full Service)

Office space less than two blocks from 72nd & Dodge. Covered parking and conveniently located with all services in the immediate area. Professional atmosphere in nice, well-kept building.

#### **Interior Photos**