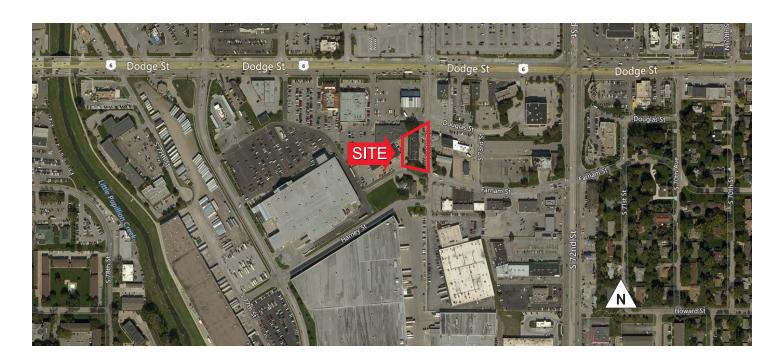

#### **Demographics**

|        | Population | Median<br>HH Income | No. of<br>Households |
|--------|------------|---------------------|----------------------|
| 1-mile | 9,303      | \$50,138            | 4,042                |
| 3-mile | 107,817    | \$51,180            | 49,554               |
| 5-mile | 293,040    | \$47,876            | 129,488              |