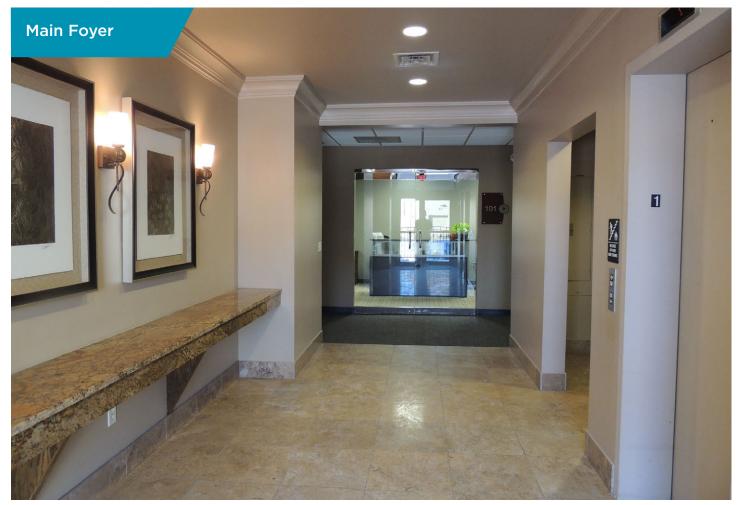

-|---------------------------|--|
| Total Available | 2,746 SF                  |  |
|                 |                           |  |

#### **Property Highlights**

Building Size 15,370 SF

Year Built 1986

No. of Floors 2

Total Site Area 0.52 AC

Zoning GI

Parking 3.25:1000 SF

#### **Demographics**

|        | Population | Median<br>HH Income | No. of<br>Households |
|--------|------------|---------------------|----------------------|
| 1-mile | 9,303      | \$50,138            | 4,042                |
| 3-mile | 107,817    | \$51,180            | 49,554               |
| 5-mile | 293,040    | \$47,876            | 129,488              |



# 212 South 74th Street Omaha, NE 68114

#### Floor Plan





#### FOR LEASE

# 212 South 74th Street Omaha, NE 68114

#### **Interior Photos**