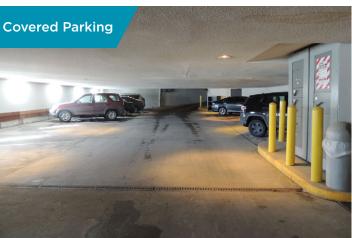

### 2,746 SF Office Space Lease Rate: \$16.00 PSF (Full Service)

Office space less than two blocks from 72nd & Dodge. Covered parking and conveniently located with all services in the immediate area. Professional atmosphere in nice, well-kept building.

#### **Interior Photos**