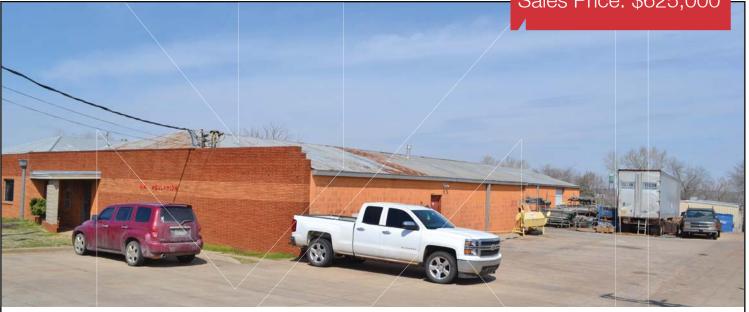

Industrial Building For Sale

16,560 SF

PRICE REDUCED!
Sales Price: \$625,000

# 3201 E. Reno

Del City, Oklahoma 73117

## **PROPERTY HIGHLIGHTS**

- Masonry Warehouse
- E. Reno Corridor
- 2 Miles East of the Chesapeake Arena
- Easy Access to I-40 via Scott Street-4 Way Exchange
- Current Tenant is Month-to-Month
- Well & Septic
- Water & Sewer Available
- 1 Dock High Door
- 1 Grade Level Door
- 10' Clear Ceiling Height
- 400 Amp Power
- Fenced Yard