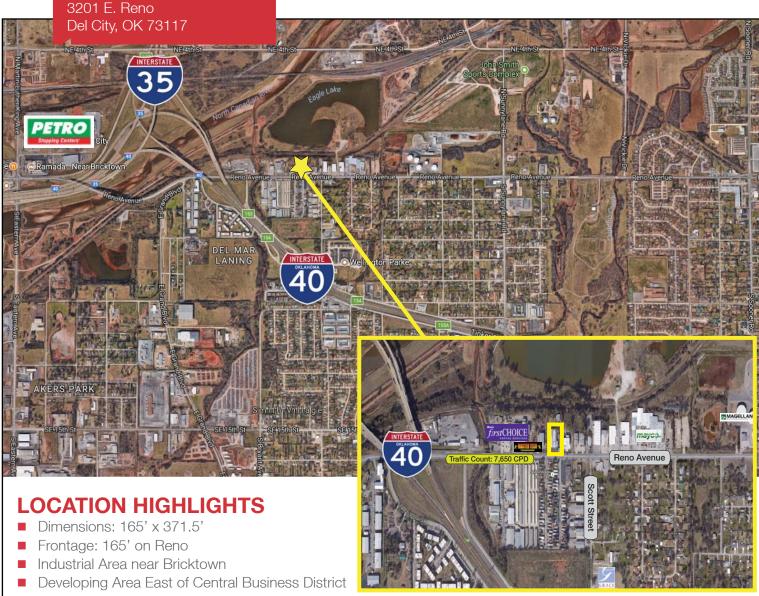

# 3201 E. Reno

Del City, Oklahoma 73117

## **PROPERTY HIGHLIGHTS**

- Masonry Warehouse
- E. Reno Corridor
- 2 Miles East of the Chesapeake Arena
- Easy Access to I-40 via Scott Street-4 Way Exchange
- Current Tenant is Month-to-Month
- Well & Septic
- Water & Sewer Available
- 1 Dock High Door
- 1 Grade Level Door
- 10' Clear Ceiling Height
- 400 Amp Power
- Fenced Yard

## **DEMOGRAPHICS**

| Population               |                         |                         |
|--------------------------|-------------------------|-------------------------|
| <b>1 Mile:</b> 3,591     | <b>3 Mile:</b> 55,109   | <b>5 Mile:</b> 177,734  |
| Average Household Income |                         |                         |
| <b>1 Mile</b> : \$39,106 | <b>3 Mile:</b> \$38,120 | <b>5 Mile:</b> \$39,431 |
| Total Households         |                         |                         |
| <b>1 Mile:</b> 1,491     | <b>3 Mile:</b> 23,361   | <b>5 Mile:</b> 70,680   |