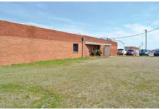

Industrial Building For Sale

16,560 SF

PRICE REDUCED!
Sales Price: \$625,000

# 3201 E. Reno

Del City, Oklahoma 73117

## **PROPERTY HIGHLIGHTS**

- Masonry Warehouse
- E. Reno Corridor
- 2 Miles East of the Chesapeake Arena
- Easy Access to I-40 via Scott Street-4 Way Exchange
- Current Tenant is Month-to-Month
- Well & Septic
- Water & Sewer Available
- 1 Dock High Door
- 1 Grade Level Door
- 10' Clear Ceiling Height
- 400 Amp Power
- Fenced Yard