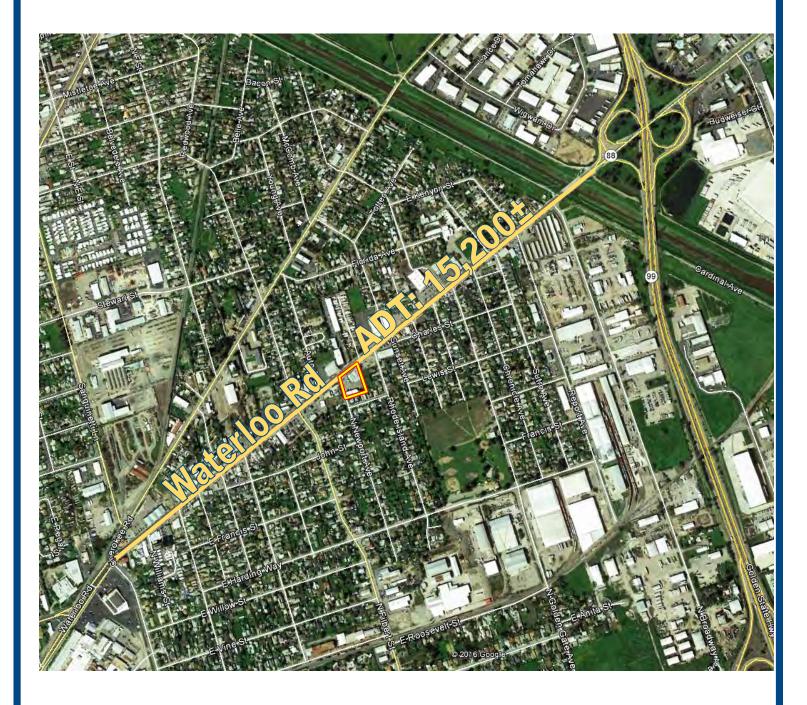

## GROUND LEASE OR BUILD-TO-SUIT

PROPERTY INFORMATION:

- Corner Lot/Excellent Frontage
- Lot Size: 35,600± SF
- Zoned C-6
- Low Property Taxes

#### MEACHAM/OPPENHEIMER, INC. CORFAC INTERNATIONAL

8 No. San Pedro St., Suite 300 San Jose, California 95110 Tel: 408.378.5900 Fax: 408.378.5903 www.moinc.net

- Single Vacant Unit: 1,812± SF
- All Other Tenants Mo.-to-Mo.
- Dense Residential Area
- Traffic: 14,000-16,000 ADT on Waterloo Rd
- Property Potentially Available For Sale