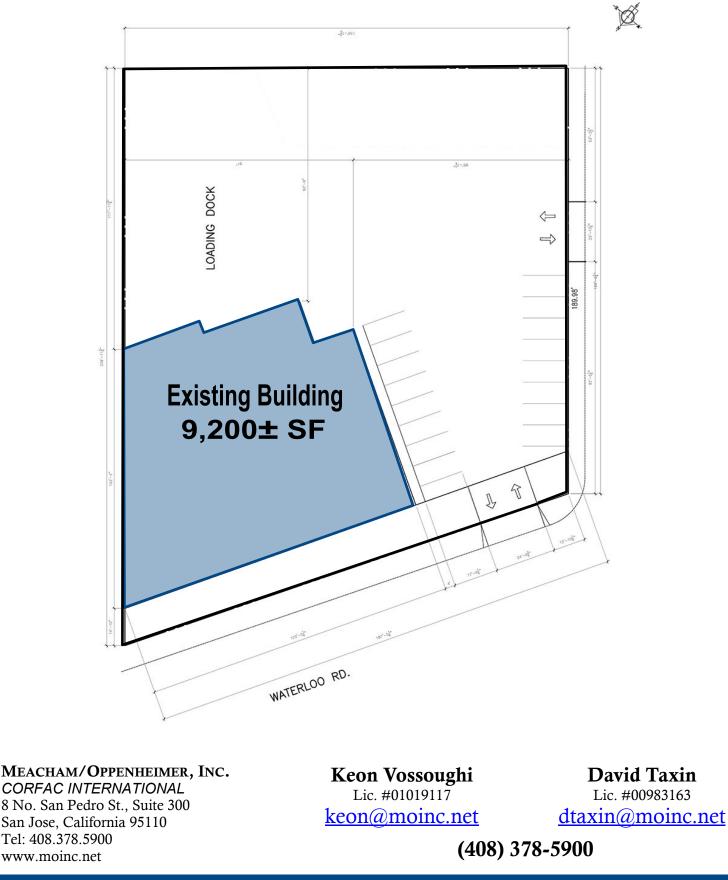

## GROUND LEASE OR BUILD-TO-SUIT

PROPERTY INFORMATION:

- Corner Lot/Excellent Frontage
- Lot Size: 35,600± SF
- Zoned C-6
- Low Property Taxes

#### MEACHAM/OPPENHEIMER, INC. CORFAC INTERNATIONAL

8 No. San Pedro St., Suite 300 San Jose, California 95110 Tel: 408.378.5900 Fax: 408.378.5903 www.moinc.net

- Single Vacant Unit: 1,812± SF
- All Other Tenants Mo.-to-Mo.
- Dense Residential Area
- Traffic: 14,000-16,000 ADT on Waterloo Rd
- Property Potentially Available For Sale

#### **Existing Site**

CORFAC INTERNATIONAL 8 No. San Pedro St., Suite 300 San Jose, California 95110 Tel: 408.378.5900 www.moinc.net Keon Vossoughi Lic. #01019117 keon@moinc.net David Taxin Lic. #00983163 dtaxin@moinc.net