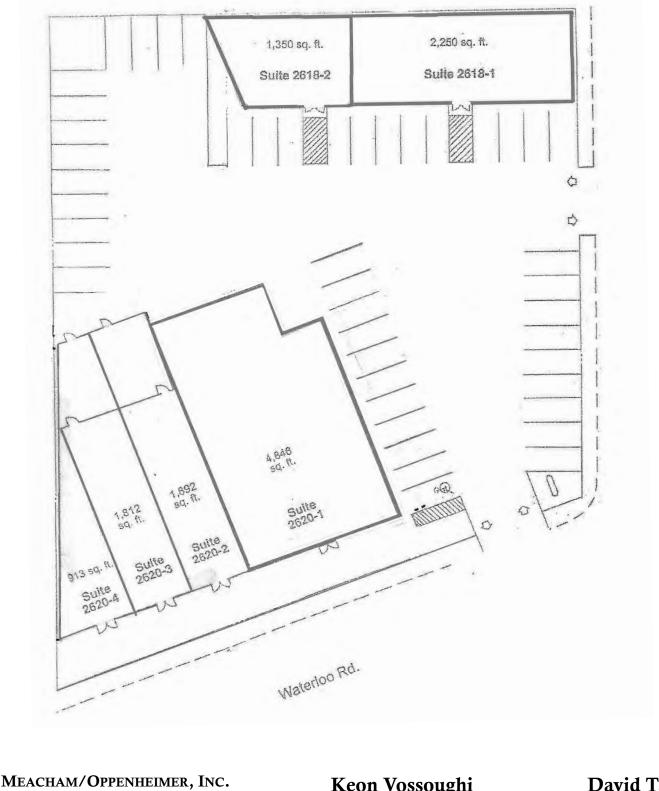

#### MEACHAM/OPPENHEIMER, INC. CORFAC INTERNATIONAL

8 No. San Pedro St., Suite 300 San Jose, California 95110 Tel: 408.378.5900 Fax: 408.378.5903 www.moinc.net

- Single Vacant Unit: 1,812± SF
- All Other Tenants Mo.-to-Mo.
- Dense Residential Area
- Traffic: 14,000-16,000 ADT on Waterloo Rd
- Property Potentially Available For Sale