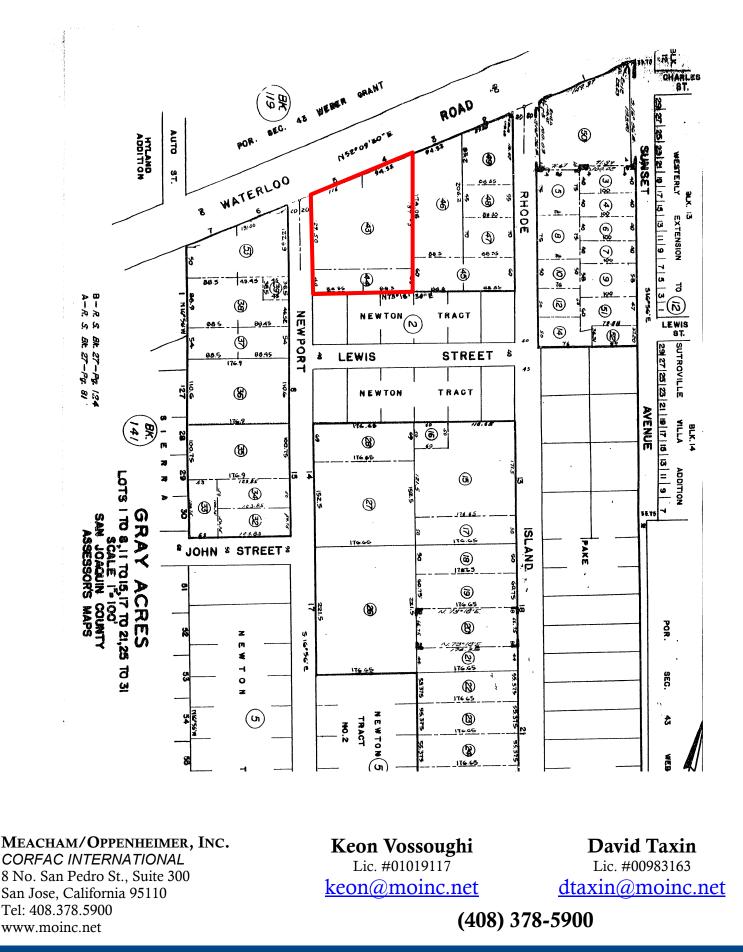

## GROUND LEASE OR BUILD-TO-SUIT

PROPERTY INFORMATION:

- Corner Lot/Excellent Frontage
- Lot Size: 35,600± SF
- Zoned C-6
- Low Property Taxes

#### MEACHAM/OPPENHEIMER, INC. CORFAC INTERNATIONAL

8 No. San Pedro St., Suite 300 San Jose, California 95110 Tel: 408.378.5900 Fax: 408.378.5903 www.moinc.net

- Single Vacant Unit: 1,812± SF
- All Other Tenants Mo.-to-Mo.
- Dense Residential Area
- Traffic: 14,000-16,000 ADT on Waterloo Rd
- Property Potentially Available For Sale