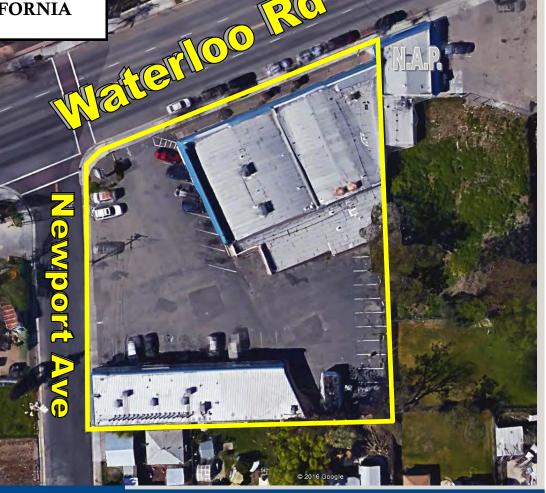

MEACHAM/OPPENHEIMER CORFAC INTERNATIONAL Commercial Brokerage | Investment Sales | Property Management

2618-2632 Waterloo Rd. @ Newport Ave. STOCKTON, CALIFORNIA

## GROUND LEASE OR BUILD-TO-SUIT

PROPERTY INFORMATION:

- Corner Lot/Excellent Frontage
- Lot Size: 35,600± SF
- Zoned C-6
- Low Property Taxes

#### MEACHAM/OPPENHEIMER, INC. CORFAC INTERNATIONAL

8 No. San Pedro St., Suite 300 San Jose, California 95110 Tel: 408.378.5900 Fax: 408.378.5903 www.moinc.net

- Single Vacant Unit: 1,812± SF
- All Other Tenants Mo.-to-Mo.
- Dense Residential Area
- Traffic: 14,000-16,000 ADT on Waterloo Rd
- Property Potentially Available For Sale